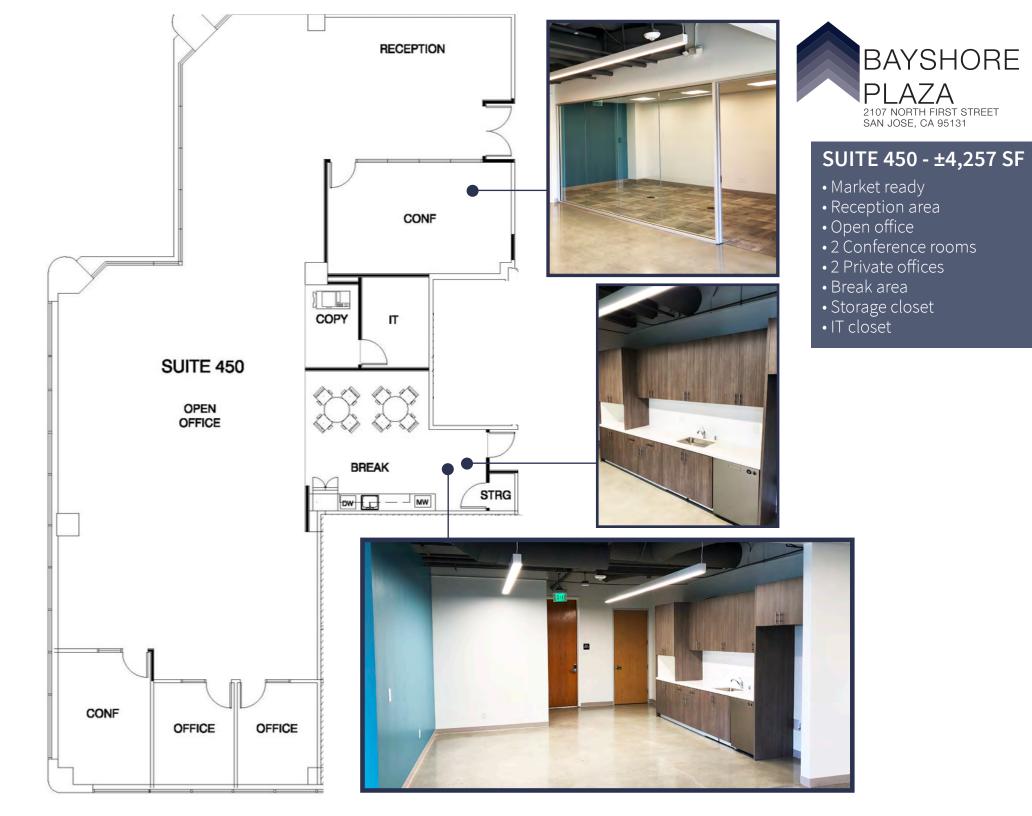

## SUITE 570 - ±3,075 SF

- Available 8/1/2019
- 4 Private offices
- 1 Conference room
- Break room
- Open office
- Storage / IT closet