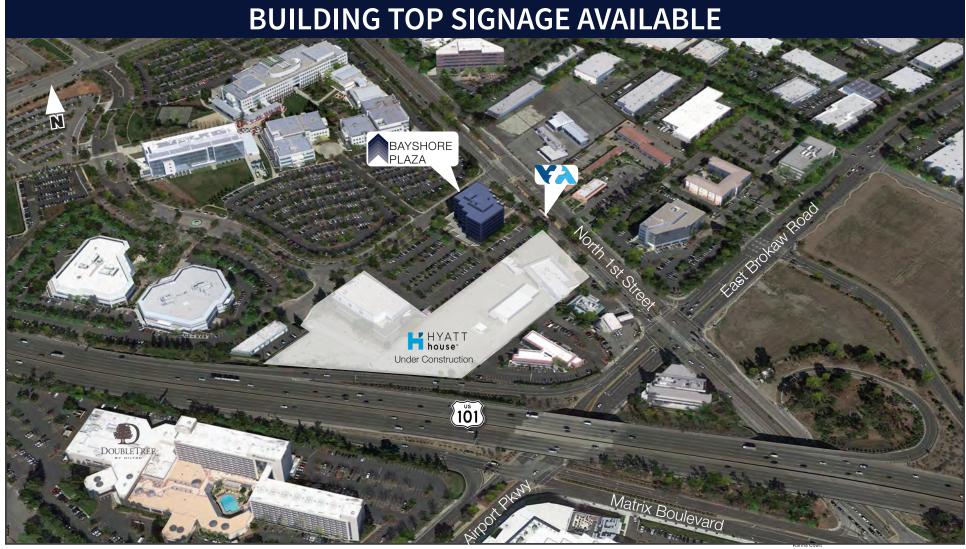

- Elevator upgrades completed
- Restroom core renovations completed
- Neighborhood upgrades in progress

hwy 101 immediate access at F. Brokaw Road

1 mile to 880, access to

Oakland and East Bay

e < 1 mile

to San Jose International Airport

vta rail

access to San Jose and Caltrain station