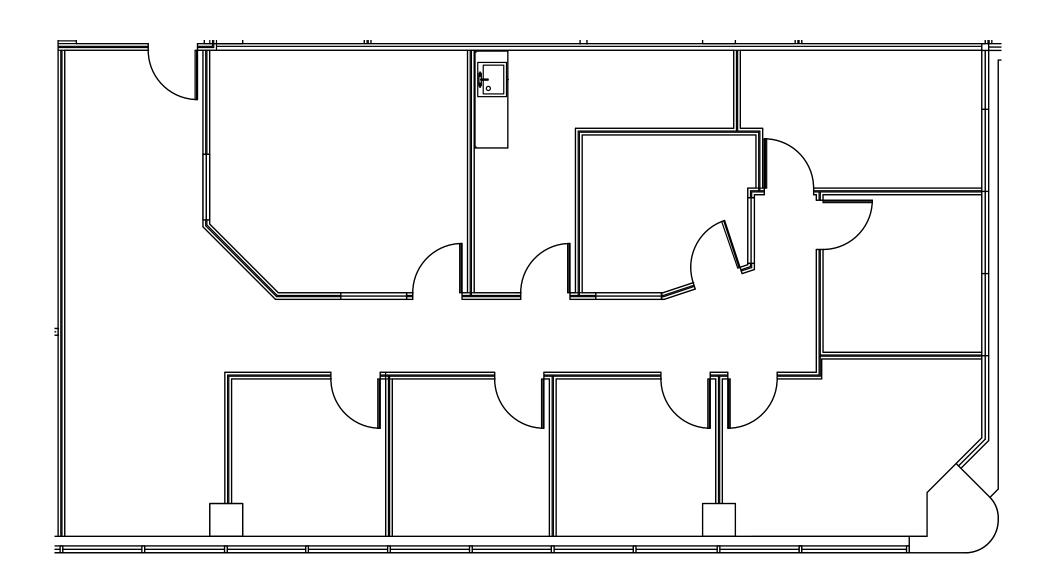

## SUITE 680 - ±1,992 SF

- Available 8/1/2019
- 2 Small conference rooms
- 5 Private offices
- Break area
- Storage room