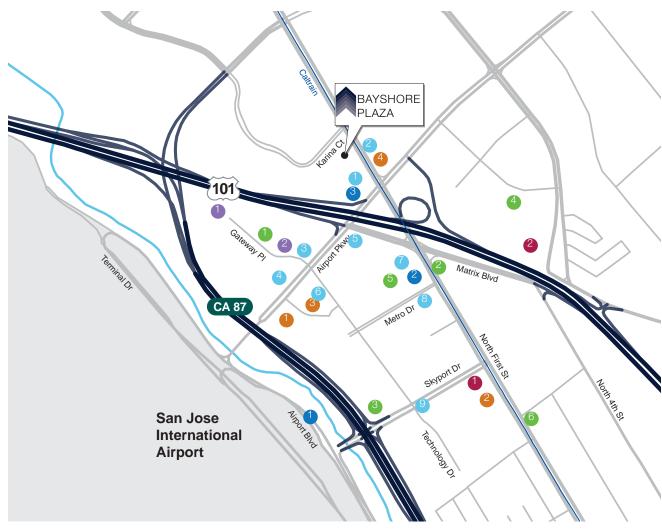

#### CAR RENTALS & SERVICES

- Hertz / Thrifty Car Rental / Dollar Rent a Car
- Chevron Gas Station
- <sup>3</sup> 76 Gas Station

#### **RESTAURANTS**

- Denny's
- McDonalds
- Starbucks / Spencer's Steaks / Sprigs
- Star Cafe
- 5 Zone 8 Sports Bar & Grill / Michi Sushi
- Starbucks/Honbu Sushi/Bagel Street Cafe
- O Chipotle / Pho Viet / Starbucks / NYPD Pizza & Dogs / Subway
- Oasis Deli
- Vito's Trattoria/Ladda Thai / Camille's Sidewalk Cafe/Coffee Chai

#### FINANCIAL INSTITUTIONS

- Comerica Bank
- Wells Fargo Bank
- Provident Credit Union
- 4 Technology Credit Union

#### MAIL SERVICES

- FedEx Office
- The UPS Store

#### LODGING & CONFERENCE FACILITIES

- Doubletree Hotel
- San Jose Airport Garden Hotel
- Courtyard by Marriott
- Staybridge Suites
- Fairfield Inn
- Comfort Inn

#### ADDITIONAL SERVICES

- Club One Fitness
- 24 Hour Fitness