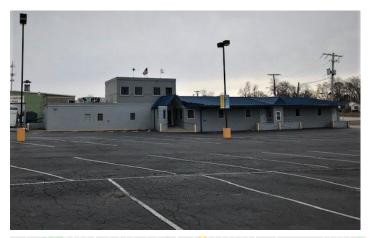

### **Overview/Comments**

A BRAND-NEW ROOF 2020, also 2 of the 7 AC units are new, 3 units are less than 2 years old. The building is a 24/7 Prayer Center. The Worship area which is 5,500 +/- sq. ft. will seat 300 people with a stage/drum room and control sound center station. Many additional rooms for meetings and offices plus 2 offices upstairs with a bathroom and shower.

Only ONE minute to Highway 41 and the Lloyd Expressway. This property was previously a bowling alley. The lanes and lockers were all removed.

A small garage is in the back and the parking lot has 70 +/- parking spaces. The parking lot is lighted and was repaved in 2019. Sprinkler system was added 6 years ago, and new flooring has been added during this time. Also included is outside signage with lighting.