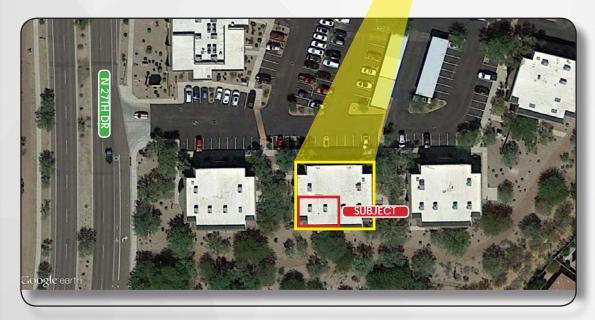

TOTAL PRO

- 4 Private Offices
- 2 Bath Rooms
- Reception
- Move-in Ready
- Adjacent to Retail Center
- High Traffic Area
- Located East of the I-17 on Carefree Hwy
- Close to proposed Honor Health Sonoran Medical Center and the existing Sonoran Health and Emergency Center
- Great Monument Signage on 27th Avenue

# Sonoran Canyon

34225 N. 27th Drive, Suite 110, Phoenix, AZ 85085

For further details and to arrange a tour, contact:

# Sonoran Canyon 34225 N. 27th Drive, Suite 110, Phoenix, AZ 85085

**Bob Deininger** For further details and to arrange a tour, contact:

D: 480.522.2722

M: 480,229,1976

bdeininger@cpiaz.com

TEMPE: 2323 W. University Drive, Tempe, AZ 85281 | 480.966.2301 SCOTSDALE: 8777 N. Gainey Center Dr., Suite 245, Scottsdale, AZ 85258