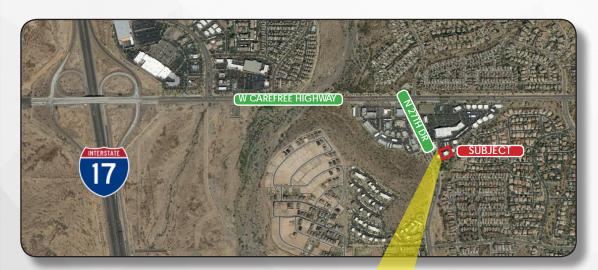

TOTAL PRO

- 4 Private Offices
- 2 Bath Rooms
- Reception
- Move-in Ready
- Adjacent to Retail Center
- High Traffic Area
- Located East of the I-17 on Carefree Hwy
- Close to proposed Honor Health Sonoran Medical Center and the existing Sonoran Health and Emergency Center
- Great Monument Signage on 27th Avenue