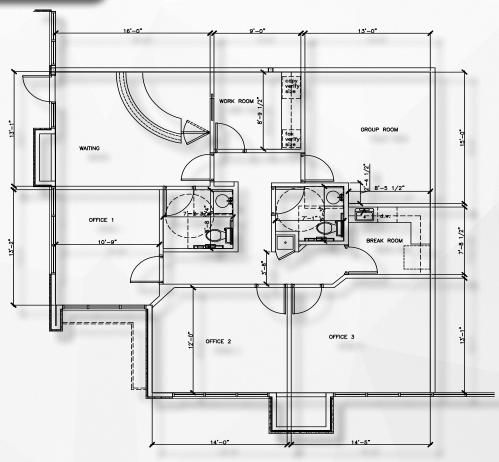

TOTAL PRO

- 4 Private Offices
- 2 Bath Rooms
- Reception
- Move-in Ready
- Adjacent to Retail Center
- High Traffic Area
- Located East of the I-17 on Carefree Hwy
- Close to proposed Honor Health Sonoran Medical Center and the existing Sonoran Health and Emergency Center
- Great Monument Signage on 27th Avenue