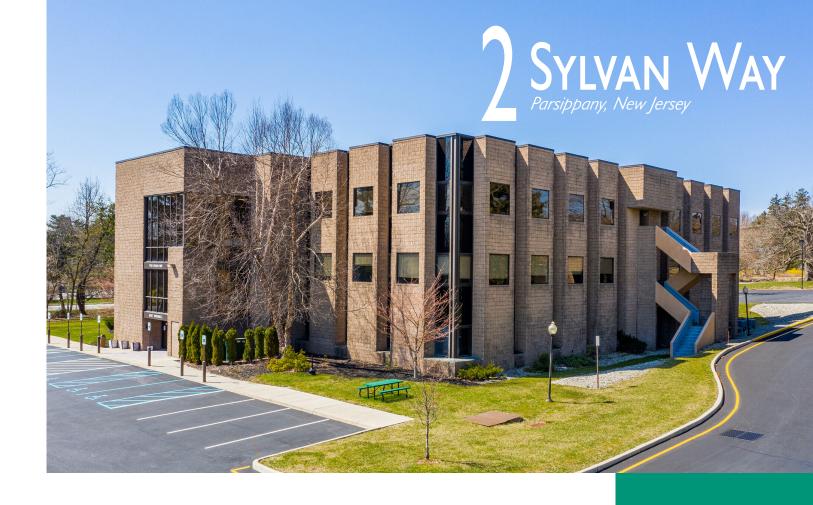

2 Sylvan Way in Parsippany, New Jersey, is a 56,156 sf office building situated within a major corporate office campus, home to countless Fortune 500 companies. Commuters will enjoy 2 Sylvan Way's outstanding access located at the intersection of Route 202/Littleton Road and Sylvan Way enabling drivers to quickly reach major area highways like I-287, I-80, Route 10 and Route 46 as well as close proximity to Morristown and Morris Plains both with train stations on the Morris-Essex Branch line.

# **BUILDING FEATURES**

2 Sylvan Way, Parsippany, NJ

**BUILDING SIZE:** 56,156 sf on three (3) floors

YEAR BUILT: 1977

**PARKING:** 280 spaces (5 per 1,000 sf)

COLUMN SPACING: 25' × 25'

**STRUCTURAL:** Brick exterior with concrete and steel