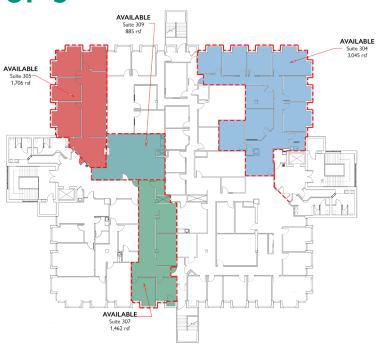

### **AVAILABILITIES:**

| Entire 2nd Floor | 18,767 rsf (divisible) |
|------------------|------------------------|
| Suite 104        | 2,320 rsf              |
| Suite 304        | 3,046 rsf              |
| Suite 305        | 1,706 rsf              |
| Suite 307        | 1,462 rsf              |
| Suite 309        | 885 rsf                |
|                  |                        |

## Floor 3

## **AVAILABLE SPACE**