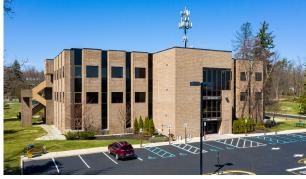

# **BUILDING FEATURES**

2 Sylvan Way, Parsippany, NJ

**BUILDING SIZE:** 56,156 sf on three (3) floors

YEAR BUILT: 1977

**PARKING:** 280 spaces (5 per 1,000 sf)

COLUMN SPACING: 25' × 25'

**STRUCTURAL:** Brick exterior with concrete and steel

structure

**ELEVATORS:** Two (2) elevators - one at each entrance

**ACCESS:** Key code access for afterhours entry

**SIGNAGE:** Monument & directory signage available