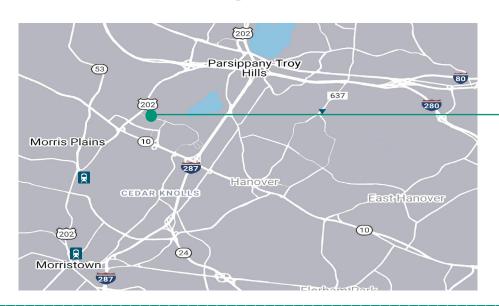

2 Sylvan Way in Parsippany, New Jersey, is a 56,156 sf office building situated within a major corporate office campus, home to countless Fortune 500 companies. Commuters will enjoy 2 Sylvan Way's outstanding access located at the intersection of Route 202/Littleton Road and Sylvan Way enabling drivers to quickly reach major area highways like I-287, I-80, Route 10 and Route 46 as well as close proximity to Morristown and Morris Plains both with train stations on the Morris-Essex Branch line.

# LOCATION OVERVIEW

2 SYLVAN WAY

For Leasing Information:

RICK GENTHE
973.599.0050
RGENTHE@LPC.COM

**BOB LEE** 973.599.0050 RLEE@LPC.COM SEAN O'BRIEN 973.599.0050 SOBRIEN@LPC.COM