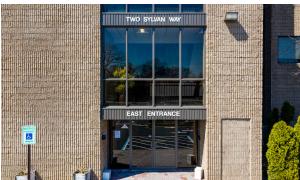

2 Sylvan Way in Parsippany, New Jersey, is a 56,156 sf office building situated within a major corporate office campus, home to countless Fortune 500 companies. Commuters will enjoy 2 Sylvan Way's outstanding access located at the intersection of Route 202/Littleton Road and Sylvan Way enabling drivers to quickly reach major area highways like I-287, I-80, Route 10 and Route 46 as well as close proximity to Morristown and Morris Plains both with train stations on the Morris-Essex Branch line.

# **BUILDING FEATURES**

2 Sylvan Way, Parsippany, NJ

**BUILDING SIZE:** 56,156 sf on three (3) floors

YEAR BUILT: 1977

**PARKING:** 280 spaces (5 per 1,000 sf)

COLUMN SPACING: 25' × 25'

**STRUCTURAL:** Brick exterior with concrete and steel