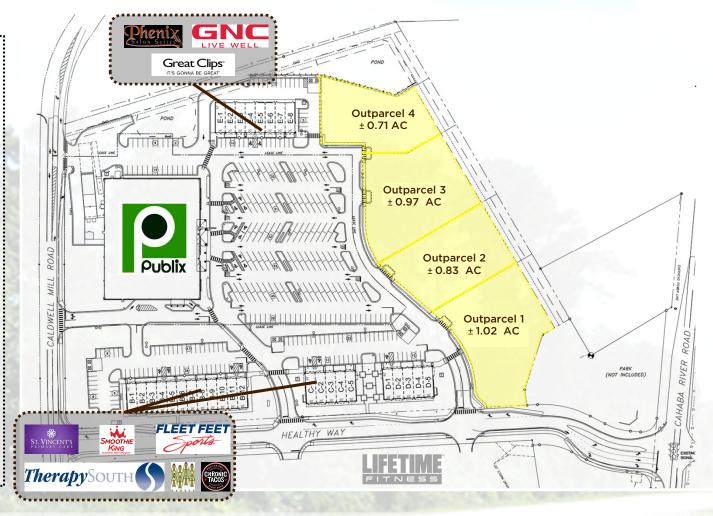

### SITE SIZE

3.53 Acres (153,767 SF)

#### COMMENTS

- Multiple potential uses including office, retail, or residential development
- 11,000 Vehicles per day on Cahaba River Road
- Average HH income more than \$117,000 annually within 5-mile radius
- More than 1,600 multi-family units within 2 miles
- 1-Mile to Grandview Medical Center