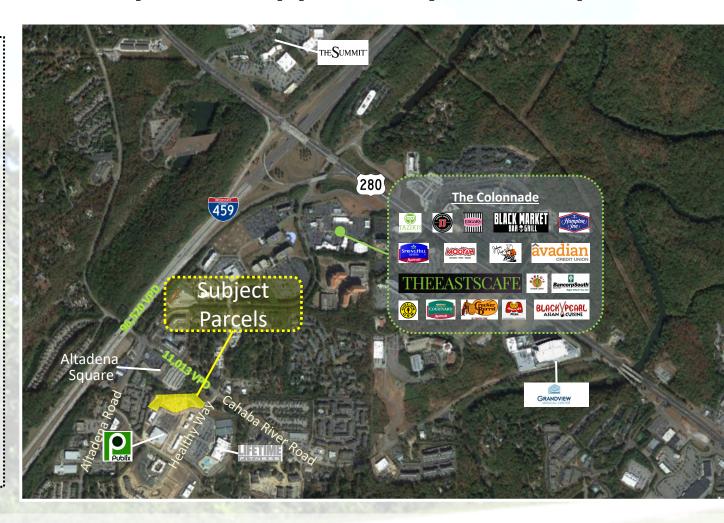

#### COMMENTS

- Multiple potential uses including office, retail, or residential development
- 11,000 Vehicles per day on Cahaba River Road
- Average HH income more than \$117,000 annually within 5-mile radius
- More than 1,600 multi-family units within 2 miles
- 1-Mile to Grandview Medical Center