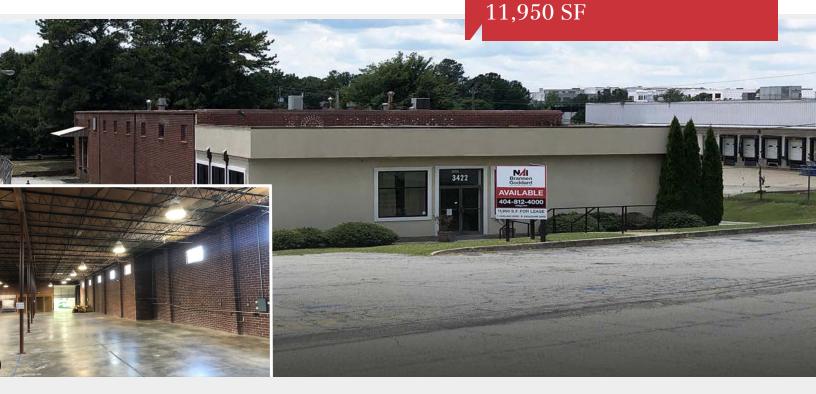

Adaptive Re-Use Opportunity

For Lease

# 3422 Pierce Drive

Chamblee, Georgia 30341

### **Property Highlights**

- Great vintage warehouse building, ready for a new restaurant or retail
- 11,950 SF Available
- Zoned: TOD (Transit Oriented Development)
- Located on the City adopted plans for Chamblee Rail Trail
- 1/4 mile from Chamblee Marta Rail Station
- Masonry Construction
- 3 Dock High Doors
- 1 Drive-in Door
- Ceiling Height: 18'

### Adaptive Re-Use Opportunity

3422 Pierce Dr. Chamblee, GA 30341

11,950 RSF 1,995 SF office 9,955 SF Warehouse