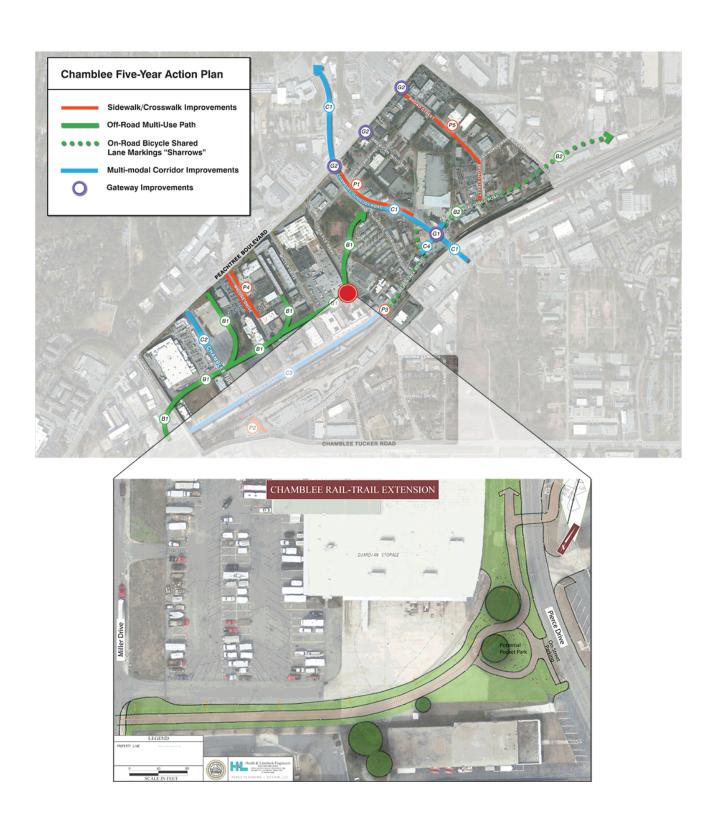

### **Property Highlights**

- Great vintage warehouse building, ready for a new restaurant or retail
- 11,950 SF Available
- Zoned: TOD (Transit Oriented Development)
- Located on the City adopted plans for Chamblee Rail Trail
- 1/4 mile from Chamblee Marta Rail Station
- Masonry Construction
- 3 Dock High Doors
- 1 Drive-in Door
- Ceiling Height: 18'