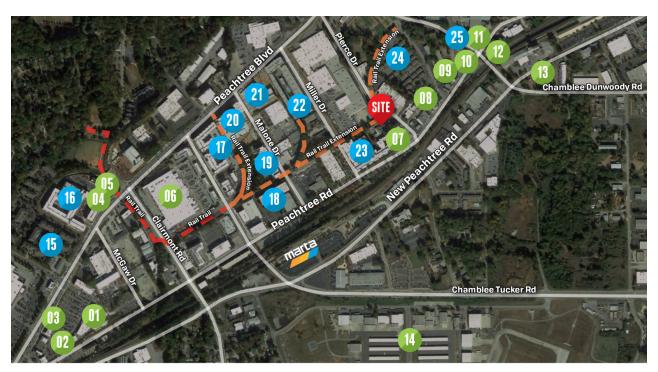

#### **RESTAURANTS / AMENITIES**

- WHOLE FOODS
- **BLUETOP**
- TAQUERIA DEL
- SOUTHBOUND
- FIRST WATCH
- MOONBIRD COFFEE
- THE ALDEN
- VINTAGE **PIZZERIA**

**FROSTY** 

CABOOSE

- BAD DADDY'S **BURGER BAR** 
  - WALMART INTERNATIONAL SUPERCENTER VILLAGE PARK
- HOPSTIX
- **DEKALB-PEACHTREE** AIRPORT

### **CONDOMINIUMS / APARTMENTS**

2,481 Total Residential Units in Depicted Area

- **CORTLAND NORTH BROOKHAVEN** 411 Units
  - WINDSOR PARKVIEW
- THE OLIVER 283 Units

503 Units

- PEACHTREE MALONE LOFTS 134 Units
- 3400 MALONE 60 Units
- **SLX ATLANTA** 311 Units 23,000 SF Mixed-Use Space

- ATTIVA MALONE ON PEACHTREE 205 Units
- THE STATION ON PEACHTREE 192 Units
- 5300 LOFTS 242 Units
- **AZALEA PLACE APARTMENTS** 108 Units
- **HERITAGE LOFTS** AT THE ATRIUM 32 Units

404.812.4060