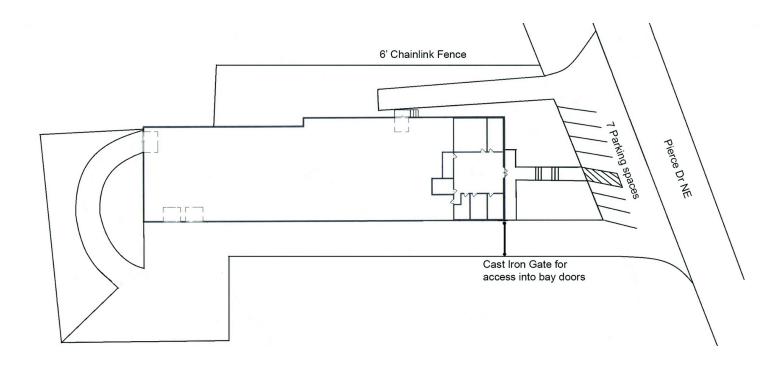

### **Property Highlights**

- Great vintage warehouse building, ready for a new restaurant or retail
- 11,950 SF Available
- Zoned: TOD (Transit Oriented Development)
- Located on the City adopted plans for Chamblee Rail Trail
- 1/4 mile from Chamblee Marta Rail Station
- Masonry Construction
- 3 Dock High Doors
- 1 Drive-in Door
- Ceiling Height: 18'

### Adaptive Re-Use Opportunity

3422 Pierce Dr. Chamblee, GA 30341

11,950 RSF 1,995 SF office 9,955 SF Warehouse