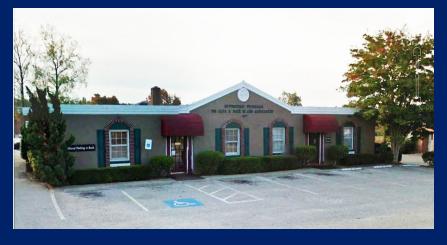

# **399 E. HENRY ST.**

Spartanburg, SC 29302

### **OFFERING SUMMARY**

Available SF: +/-900 SF

Lease Rate: \$1,300/Month (MG)

Lot Size: +/-0.37 Acres

Year Built: 1972

Building Size: +/-4,400 SF

CBCCAINE.COM

Tim Satterfield 864.342.2322 tsatterfield@cbccaine.com

### **PROPERTY HIGHLIGHTS**

- Electricity and water included in lease rate
- On site parking
- Centrally located in Downtown Spartanburg next to the YMCA, First Citizen's Bank and Sugar N Spice