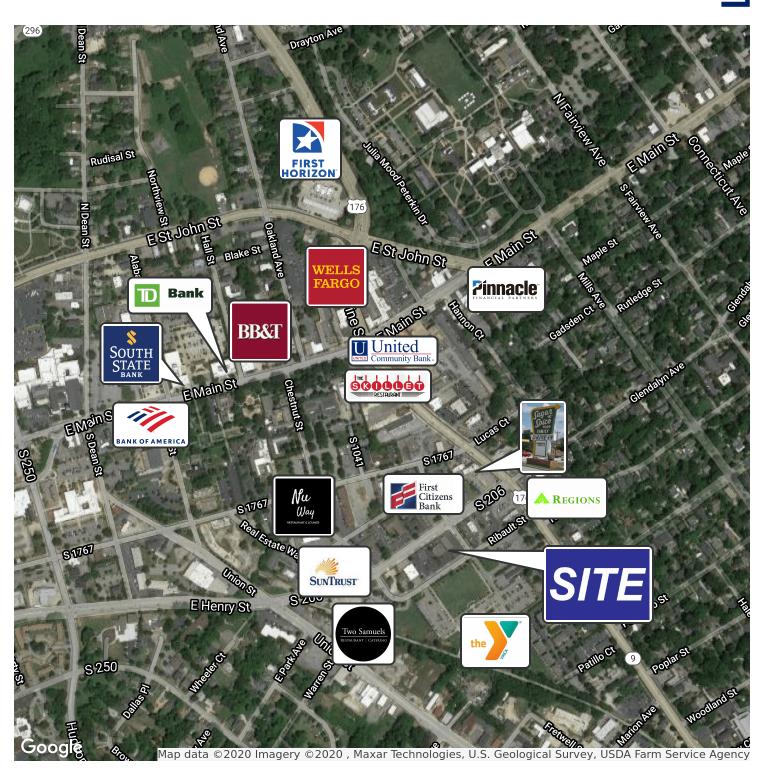

### **PROPERTY HIGHLIGHTS**

- Electricity and water included in lease rate
- On site parking
- Centrally located in Downtown Spartanburg next to the YMCA, First Citizen's Bank and Sugar N Spice