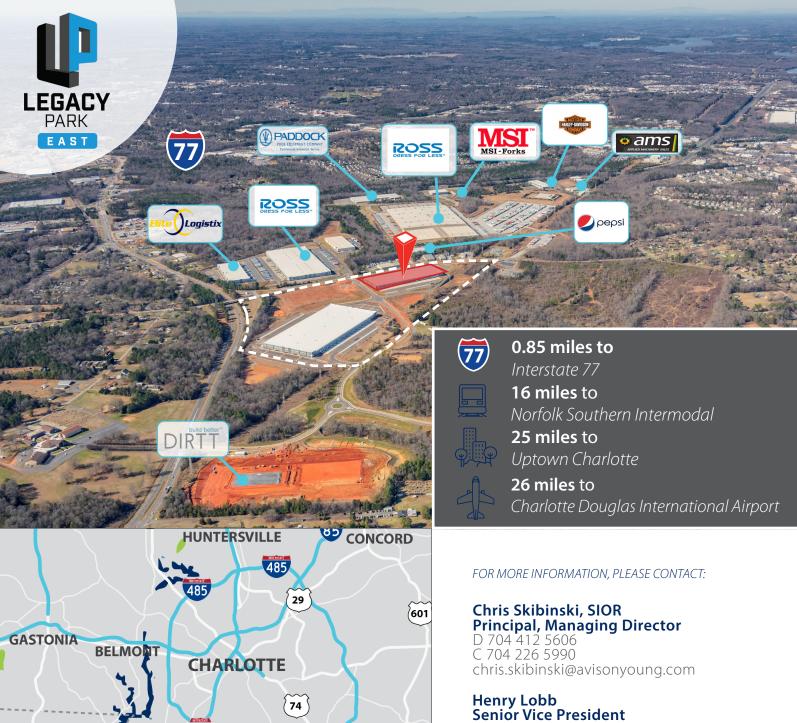

## **Opportunity**

Legacy Park East is a 200 acre master-planned industrial park. This site features gently rolling topography and direct access to Interstate 77. There are 3.4 million people located within 60 miles and direct neighboring companies include Ross Stores, West Marine, 3D Technologies, Pepsi-Cola, Performance Food Group, Paddock Pool, Excel, Northern Tool and US Foods.

The property is served by city water and sewer. Electric is served by the City of Rock Hill.