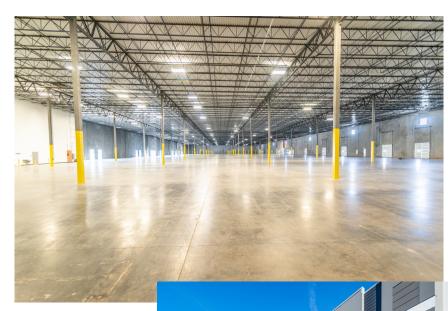

60'

Parking: 197 auto; 32 trailer

## **Opportunity**

Legacy Park East is a 200 acre master-planned industrial park. This site features gently rolling topography and direct access to Interstate 77. There are 3.4 million people located within 60 miles and direct neighboring companies include Ross Stores, West Marine, 3D Technologies, Pepsi-Cola, Performance Food Group, Paddock Pool, Excel, Northern Tool and US Foods.

The property is served by city water and sewer. Electric is served by the City of Rock Hill.

### Site Plan



FOR MORE INFORMATION, PLEASE CONTACT:

Chris Skibinski, SIOR Principal, Managing Director D 704 412 5606 C 704 226 5990 chris.skibinski@avisonyoung.com Henry Lobb Senior Vice President D 704 469 5964 C 610 316 3001 henry.lobb@avisonyoung.com

# **Building Photos**



## About the Silverman Group

The Silverman Group is a family owned and operated private equity and real estate development organization based in Basking Ridge, New Jersey. The firm owns and manages over 18,000,000 square feet of office, industrial, retail, and aviation properties as well has ownership in 3,000 multi-family units throughout the United States.

Company Website : <a href="https://www.silvermangroup.net/">https://www.silvermangroup.net/</a>





77

**ROCK HILL** 

PINEVILLE

**CLOVER** 

YORK

**MATTHEWS** 

**INDIAN TRAIL** 

MONROE

D 704 469 5964 C 610 316 3001 henry.lobb@avisonyoung.com