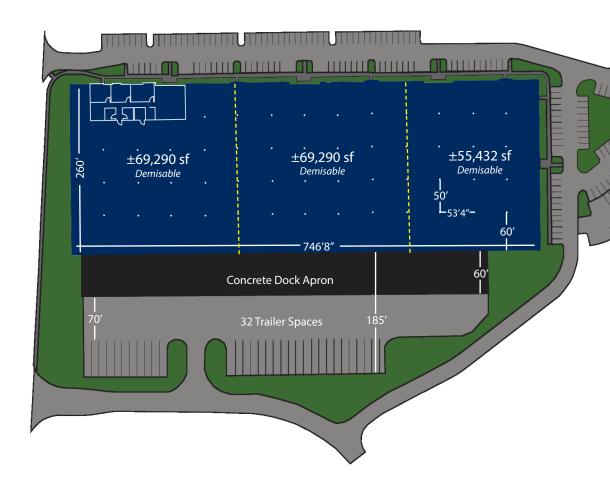

# Building Specifications

**Total Available sf:**  $\pm 193,750 \text{ sf}$ 

Parcel: ±18.57 acres

Office sf:  $\pm$  1,598 sf

Clear Height: 30'

**Building Dimensions:** 260' x 746'8"

Column Spacing: 50' x 53'4"

**Loading Dock Bay:** 60'

**Dock High Doors:** (20) 9' x 10'

**Knock Out Panels:** 20

**Drive In Doors:** (2) 12' x 16'

**Lighting:** T-5

**Fire Protection:** ESFR

Truck Court: 185'

**Concrete Apron:** 60'

Parking: 197 auto; 32 trailer

### Site Plan

FOR MORE INFORMATION, PLEASE CONTACT:

Chris Skibinski, SIOR Principal, Managing Director D 704 412 5606 C 704 226 5990 chris.skibinski@avisonyoung.com Henry Lobb Senior Vice President D 704 469 5964 C 610 316 3001 henry.lobb@avisonyoung.com