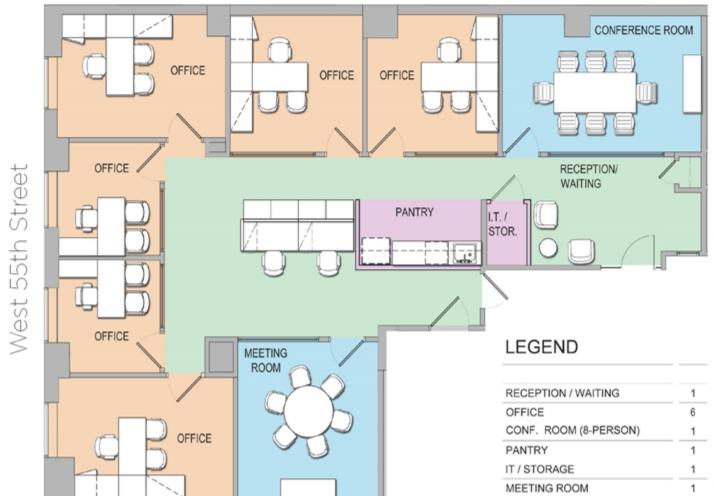

# Partial 2nd floor - 3,717 RSF

### **PREMISES** Partial 2nd floor - 3,717 RSF

**ASKING RENT** 

# COMMENTS

Upon request

Cleaning included

· Boutique style plaza district asset

24/7 attended lobby

william.cohen@nmrk.com

installation in move in condition

· Newly renovated, pre built

• Generational Ownership

PROPOSED OCCUPANTS

WILLIAM COHEN t 212-372-2233

JARAD M. WINTER

jarad.winter@nmrk.com

t 212-372-2361

jd.cohen@nmrk.com

JD COHEN