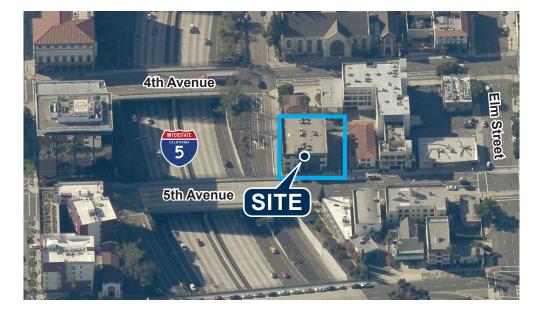

### **PROJECT FEATURES:**

- » Premiere Downtown location
- » Excellent freeway access
- » Close proximity to public transportation
  - » Amtrak, Coaster, Trolley & Bus Stations within walking distance
- » Extensive retail amenities in area
- » Ideal for offices/classroom use
- » Parking can be available
- » Variety of office sizes available
- » Shared break area facilities