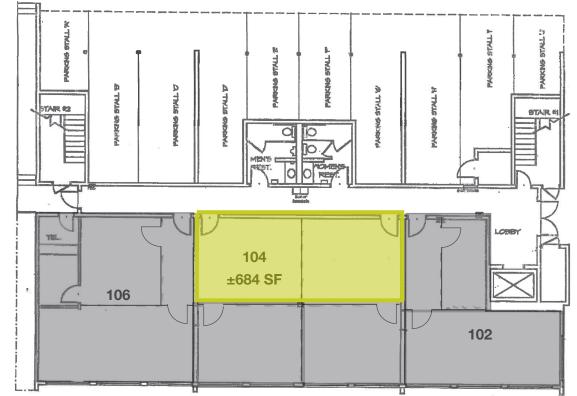

### FIRST FLOOR AVAILABILITY

| SUITE # | SIZE    | RATE/SF              | COMMENTS               |
|---------|---------|----------------------|------------------------|
| 104*    | ±684 SF | \$1.70 + Electricity | 3 offices / classrooms |
|         |         |                      |                        |

\*Can be divided from ±342 SF to ±684 SF