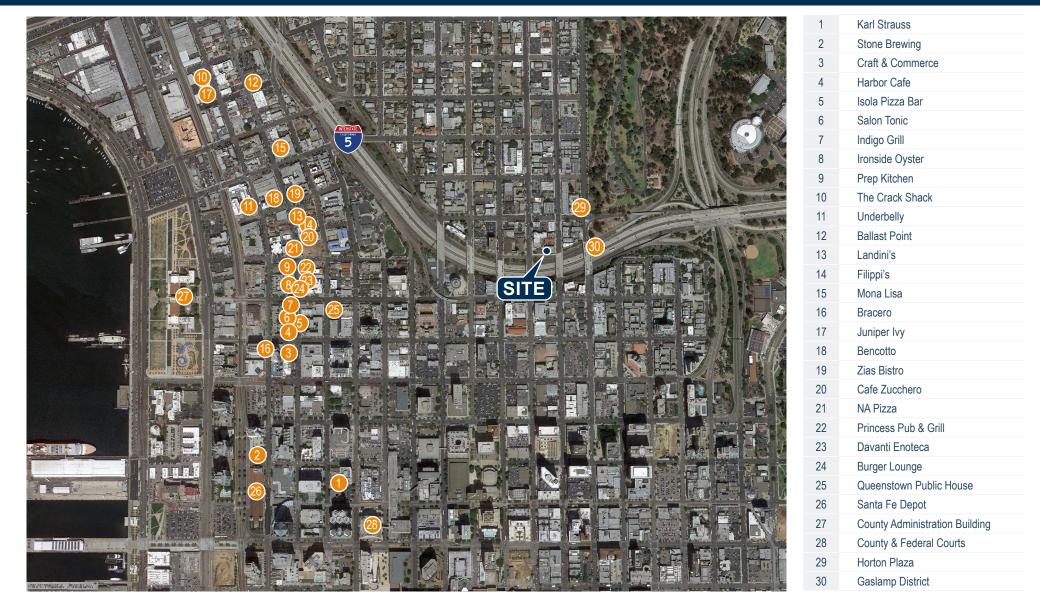

### **PROJECT FEATURES:**

- » Premiere Downtown location
- » Excellent freeway access
- » Close proximity to public transportation
  - » Amtrak, Coaster, Trolley & Bus Stations within walking distance
- » Extensive retail amenities in area
- » Ideal for offices/classroom use
- » Parking can be available
- » Variety of office sizes available
- » Shared break area facilities