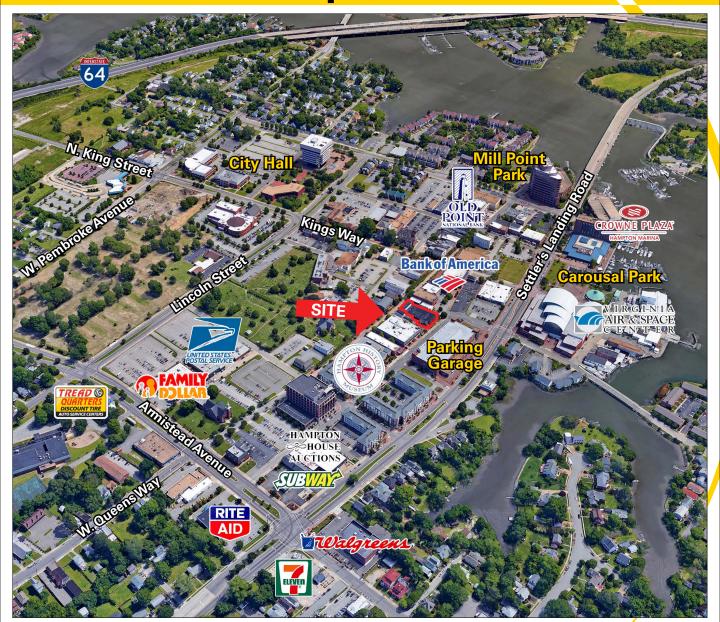

## OFFICE SUITE FOR LEASE

47 W. Queens Way Hampton, VA

- 1,038 SF office suite for lease
- Great for the general office user
- Directly adjacent to free Hampton City parking garage
- Located in the heart of Downtown Hampton
- Easy access to I-664 and I-64
- Zoned DT-1 and located in Urban Enterprise Zone