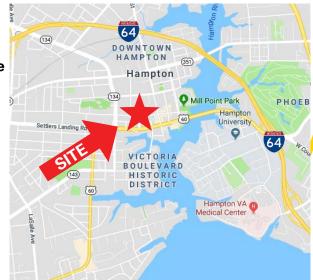

## OFFICE SUITE FOR LEASE

47 W. Queens Way Hampton, VA

- 1,038 SF office suite for lease
- Great for the general office user
- Directly adjacent to free Hampton City parking garage
- Located in the heart of Downtown Hampton
- Easy access to I-664 and I-64
- Zoned DT-1 and located in Urban Enterprise Zone