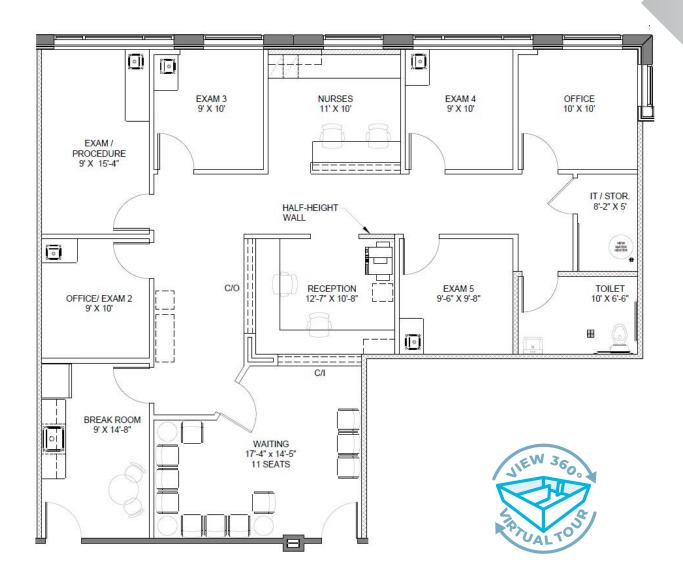

## TRANSWESTERN

CLASS A MEDICAL OFFICE SPACE FOR LEASE

## PEARLAND MEDICAL PLAZA 2

1900 West Loop S Suite 1300 Houston, Texas 77027 T 713.270.7700 F 713.270.6285 transwestern.com

10907 MEMORIAL HERMANN DRIVE | PEARLAND, TEXAS 77584

## **FLOOR PLAN**

SUITE 460: 2,020 SF



## CONTACT

ASHLEY CASSEL, SVP 713.490.3785 ashley.cassel@transwestern.com Theinformationprovidedhereinwasobtainedfromsourcesbelievedreliable; however, Transwesternmakes noguarantees, warranties or representations as to the completeness or accuracy thereof. The presentation of this property is submitted subject to errors, omissions, change of price or conditions, prior sale or lease, or with drawal without notice. Copyright © 2018 Transwestern.