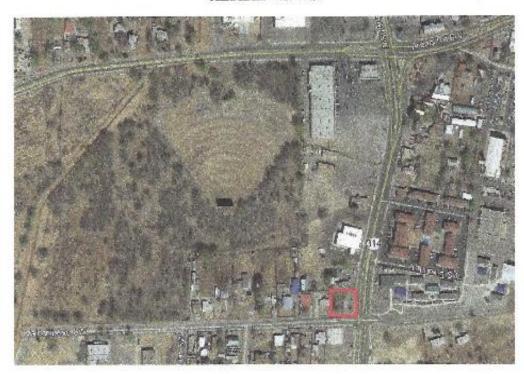

DOR PAD SITE 1/3 ACRE @ ISLETA & VALDORA

Less Than ¼ Mile South of Isleta & Arenal – 1745 Isleta Blvd SW



- 14,375 SF Commercial Pad Site @ NWC of Isleta & Valdora Intersection
- Site Lies in Close Proximity to Smith's Anchored Shopping Center
- County Zoned SD-IVC (Isleta Blvd Village Center Zone Subject to Isleta Blvd Sector Development Plan)
- Site Presents Great Development Opportunity For Variety of Uses
- Priced To Sell at \$75,000, Equivalent to \$5.22/SF

### Contact: Mark Edwards



#### Leasing ♦ Brokerage ♦ Development

Executive West Bldg. 2929 Coors Blvd. NW Ste, #202 Albuquerque, NM 87120 505-998-7298 Cell 505-350-8211 Fax 505-998-7299 Mark.Edwards@EdwardsCommercialRealty.com

# ALBUQUERQUE MAP



# **NEIGHBORHOOD MAP**



E CHIEF TOWN

# **AERIAL VIEWS**

# AERIAL VIEWS