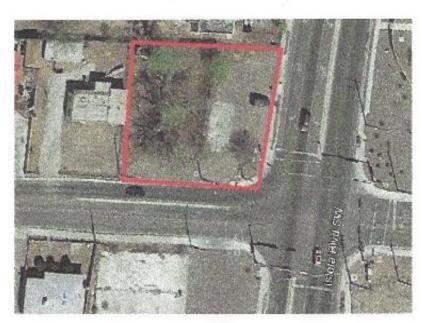

# ISLETA CORRIDOR PAD SITE 1/3 ACRE @ ISLETA & VALDORA

Less Than ¼ Mile South of Isleta & Arenal – 1745 Isleta Blvd SW

- 14,375 SF Commercial Pad Site @ NWC of Isleta & Valdora Intersection
- Site Lies in Close Proximity to Smith's Anchored Shopping Center
- County Zoned SD-IVC (Isleta Blvd Village Center Zone Subject to Isleta Blvd Sector Development Plan)
- Site Presents Great Development Opportunity For Variety of Uses
- Priced To Sell at \$75,000, Equivalent to \$5.22/SF

# **AERIAL VIEWS**

# AERIAL VIEWS