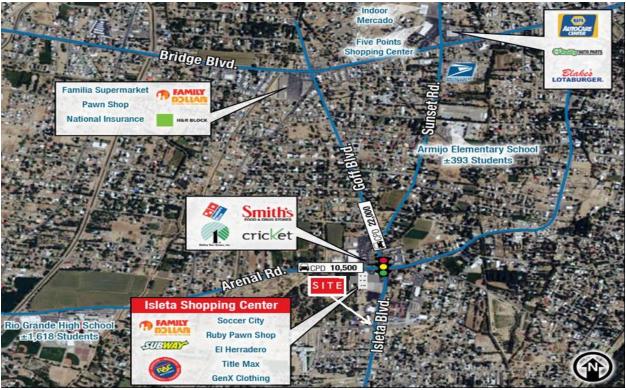

# ISLETA CORRIDOR PAD SITE 1/3 ACRE @ ISLETA & VALDORA

Less Than ¼ Mile South of Isleta & Arenal – 1745 Isleta Blvd SW

- 14,375 SF Commercial Pad Site @ NWC of Isleta & Valdora Intersection
- Site Lies in Close Proximity to Smith's Anchored Shopping Center
- County Zoned SD-IVC (Isleta Blvd Village Center Zone Subject to Isleta Blvd Sector Development Plan)
- Site Presents Great Development Opportunity For Variety of Uses
- Priced To Sell at \$75,000, Equivalent to \$5.22/SF