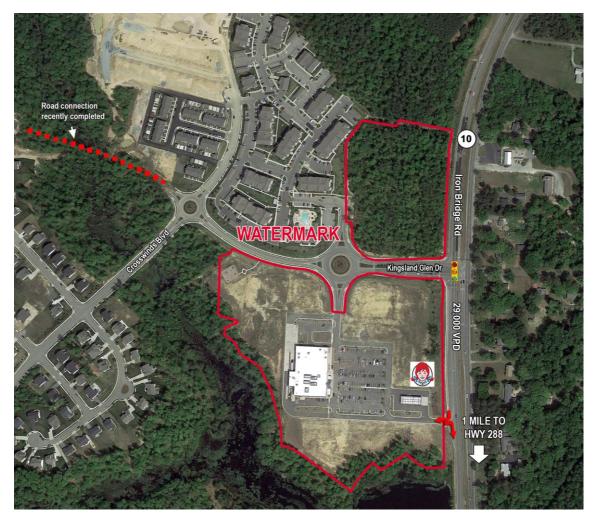

## **Property Features**

- PAD SITES AVAILABLE (0.65 7.0 ACRES)
- Rough graded with infrastructure complete
- Frontage on Iron Bridge Road
- · Signalized hard corner
- · Pylon signage available
- Excellent visibility & access
- Can subdivide or combine outparcels
- 29,000 VPD Iron Bridge Road