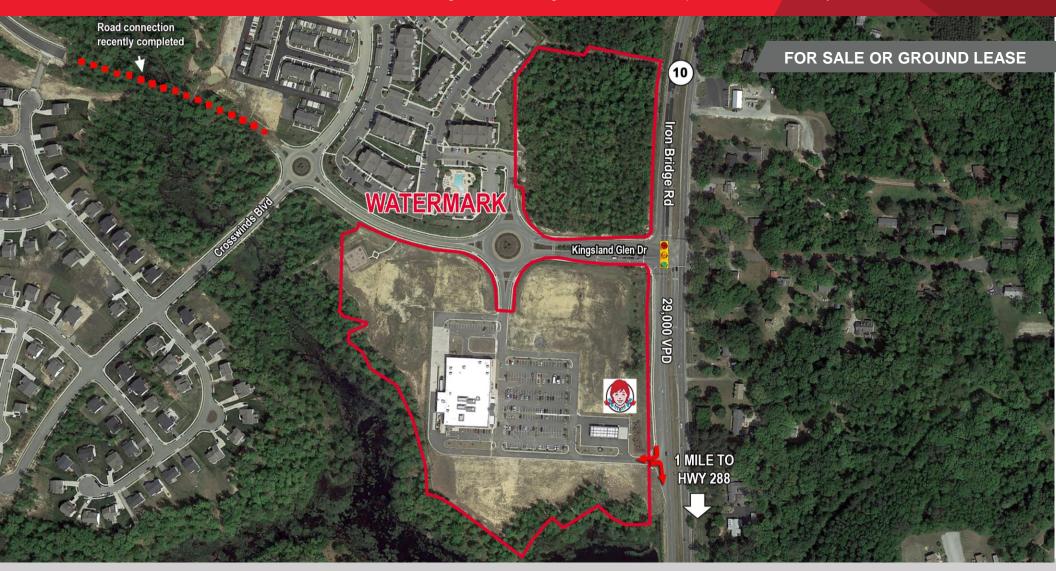

## **Property Features**

- PAD SITES AVAILABLE (0.65 7.0 ACRES)
- Rough graded with infrastructure complete
- Frontage on Iron Bridge Road
- · Signalized hard corner
- · Pylon signage available
- Excellent visibility & access
- Can subdivide or combine outparcels
- 29,000 VPD Iron Bridge Road