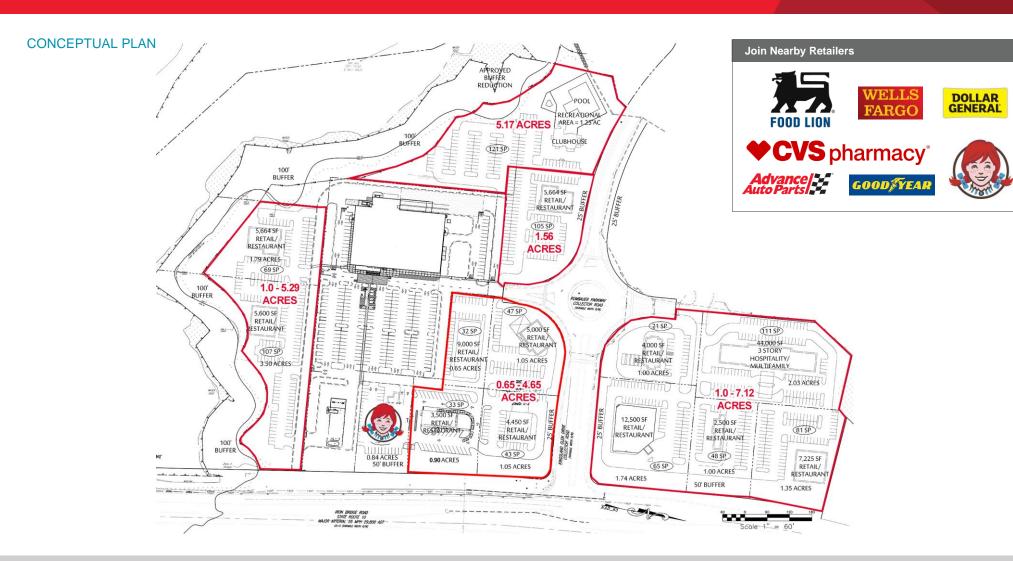

## **Property Features**

- PAD SITES AVAILABLE (0.65 7.0 ACRES)
- Rough graded with infrastructure complete
- Frontage on Iron Bridge Road
- · Signalized hard corner
- · Pylon signage available
- Excellent visibility & access
- Can subdivide or combine outparcels
- 29,000 VPD Iron Bridge Road