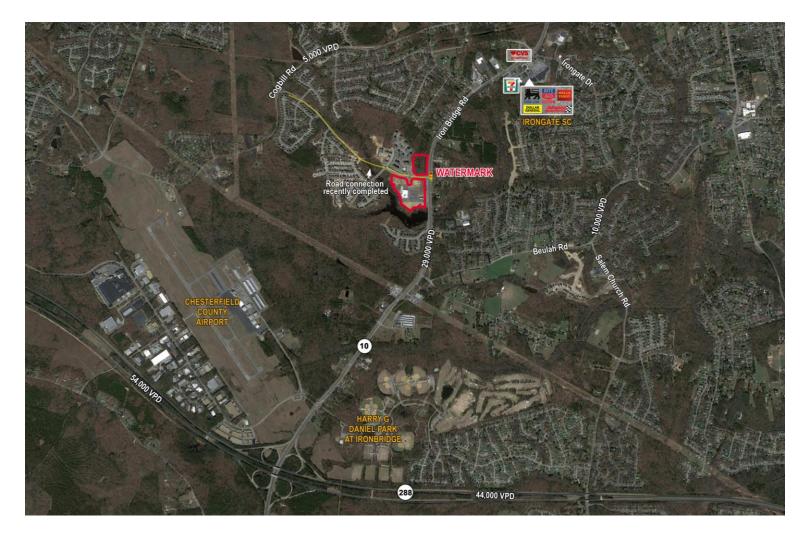

## **Property Features**

- PAD SITES AVAILABLE (0.65 7.0 ACRES)
- Rough graded with infrastructure complete
- Frontage on Iron Bridge Road
- · Signalized hard corner
- · Pylon signage available
- Excellent visibility & access
- Can subdivide or combine outparcels
- 29,000 VPD Iron Bridge Road