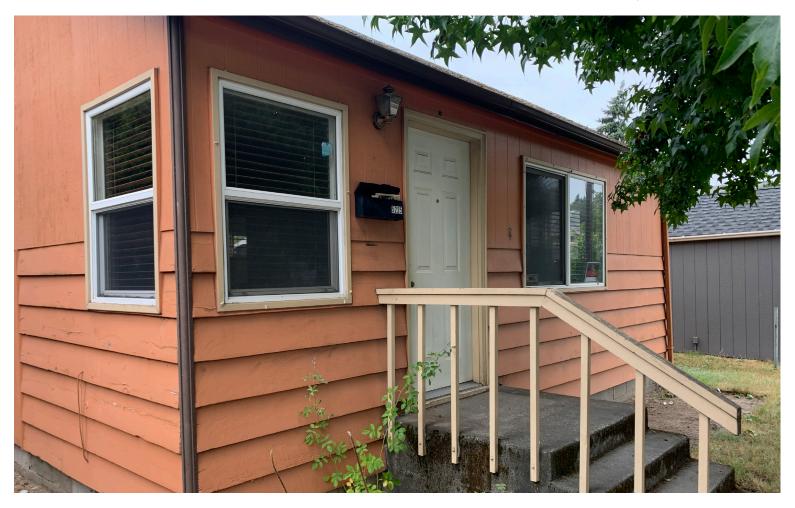

## West Seattle Space for Lease

This large, 4,968sf lot is located on Delridge Way in West Seattle. It features ample yard space, alley access on SW Brandon St., and a standalone building that is approximately 672 ft<sup>2</sup>. The building floor plan features two offices, a restroom, waiting area and rear exit. The property boasts exceptional visibility on Delridge Way in and is ideal for office, retail and/or yard space.

## **Overview**

- Large, fenced lot with ample yard space
- Alley access on SW Brandon St.
- Office space: 672sf
- 2 private offices, restroom, washer/dryer

- Frontage and excellent visibility on Delridge
- Total Lot Size: 4,968sf
- Asking Rent: \$4,200/mo NNN

#### **EXTERIOR PHOTOS**

**Timothy Johnson** timothy@johnson-commercial.com O: (253) 589-9999 C: (253) 209-9999 Margot Johnson margot@johnson-commercial.com O: (253) 589-9999 C: (253) 209-9998

**Andrea Anderson** andrea@johnson-commercial.com O: (253) 589-9999 C: (253) 444-7801