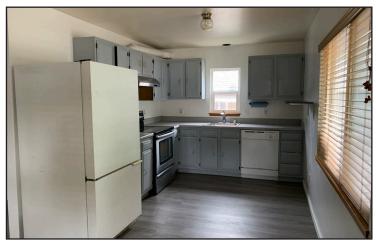

## West Seattle Space for Lease

This large, 4,968sf lot is located on Delridge Way in West Seattle. It features ample yard space, alley access on SW Brandon St., and a standalone building that is approximately 672 ft<sup>2</sup>. The building floor plan features two offices, a restroom, waiting area and rear exit. The property boasts exceptional visibility on Delridge Way in and is ideal for office, retail and/or yard space.

## **Overview**

- Large, fenced lot with ample yard space
- Alley access on SW Brandon St.
- Office space: 672sf
- 2 private offices, restroom, washer/dryer

- Frontage and excellent visibility on Delridge
- Total Lot Size: 4,968sf
- Asking Rent: \$4,200/mo NNN

#### **EXTERIOR PHOTOS**

**Timothy Johnson** timothy@johnson-commercial.com O: (253) 589-9999 C: (253) 209-9999 Margot Johnson margot@johnson-commercial.com O: (253) 589-9999 C: (253) 209-9998

**Andrea Anderson** andrea@johnson-commercial.com O: (253) 589-9999 C: (253) 444-7801