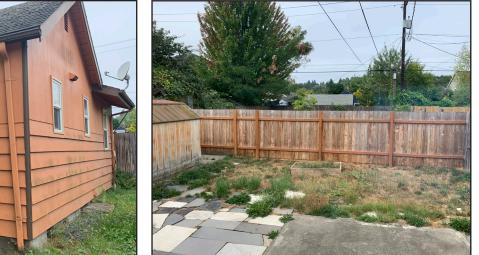

## West Seattle Space for Lease

This large, 4,968sf lot is located on Delridge Way in West Seattle. It features ample yard space, alley access on SW Brandon St., and a standalone building that is approximately 672 ft<sup>2</sup>. The building floor plan features two offices, a restroom, waiting area and rear exit. The property boasts exceptional visibility on Delridge Way in and is ideal for office, retail and/or yard space.

## **Overview**

- Large, fenced lot with ample yard space
- Alley access on SW Brandon St.
- Office space: 672sf
- 2 private offices, restroom, washer/dryer

- Frontage and excellent visibility on Delridge
- Total Lot Size: 4,968sf
- Asking Rent: \$4,200/mo NNN

#### **EXTERIOR PHOTOS**

**Timothy Johnson** timothy@johnson-commercial.com O: (253) 589-9999 C: (253) 209-9999 Margot Johnson margot@johnson-commercial.com O: (253) 589-9999 C: (253) 209-9998

**Andrea Anderson** andrea@johnson-commercial.com O: (253) 589-9999 C: (253) 444-7801