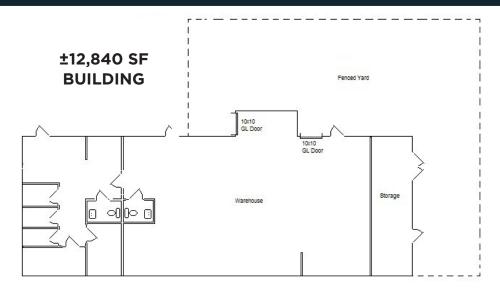

#### PROPERTY FEATURES

| BUI | LDING SIZE      | ±12,840 SF Concrete Block<br>Constructed Building |
|-----|-----------------|---------------------------------------------------|
|     | FICE/<br>DWROOM | ±1,200 SF                                         |
| WA  | REHOUSE         | ±11,640 SF                                        |
| ZON | NING            | A-2, Heavy Industrial                             |
| PAF | RCEL            | 108-07-022                                        |
| YAF | RD              | Fully Fenced/Paved                                |
| REN | NTAL RATE       | \$0.65/SF IG                                      |
| SAL | ES PRICE        | \$963,000 (\$75/SF)                               |
| PO\ | WER             | 1400 Amps 120/208 3 Phase                         |