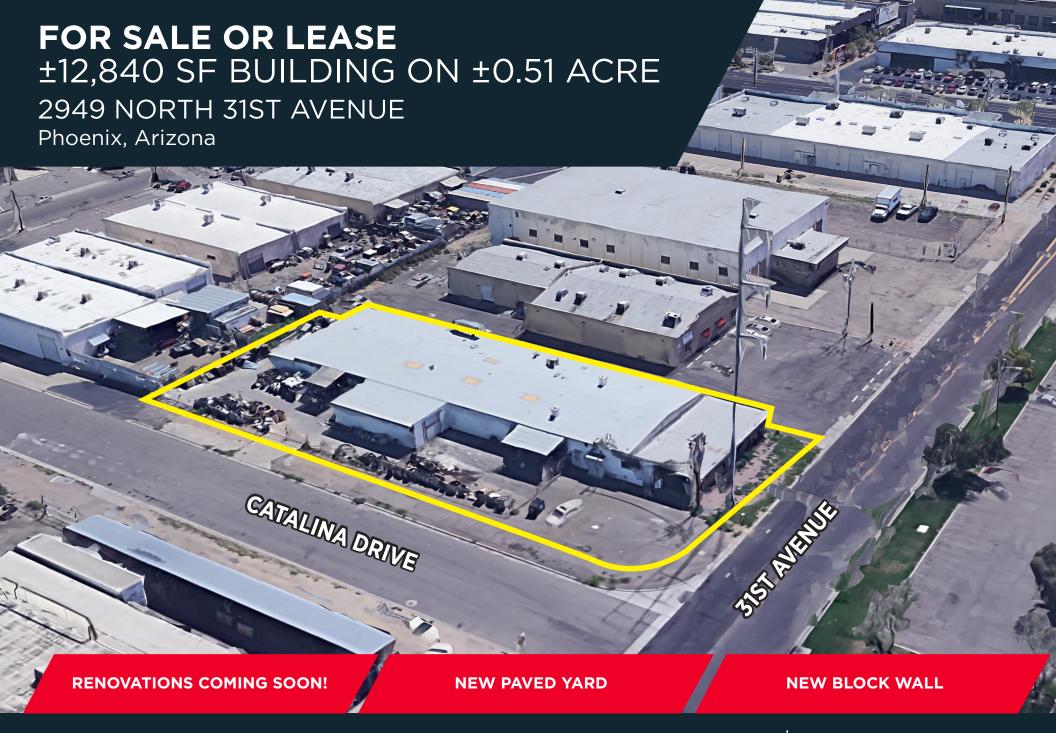

## 2949 NORTH 31ST AVENUE

Phoenix, Arizona

#### PROPERTY FEATURES

| BUI | LDING SIZE      | ±12,840 SF Concrete Block<br>Constructed Building |
|-----|-----------------|---------------------------------------------------|
|     | FICE/<br>DWROOM | ±1,200 SF                                         |
| WA  | REHOUSE         | ±11,640 SF                                        |
| ZON | NING            | A-2, Heavy Industrial                             |
| PAF | RCEL            | 108-07-022                                        |
| YAF | RD              | Fully Fenced/Paved                                |
| REN | NTAL RATE       | \$0.65/SF IG                                      |
| SAL | ES PRICE        | \$963,000 (\$75/SF)                               |
| PO\ | WER             | 1400 Amps 120/208 3 Phase                         |