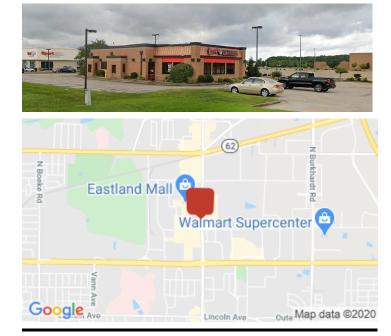

#### For Lease or Sale

- Outlot to Eastland Mall Traffic counts over 30,000 vehicles per day
- Eastland Mall is the Tri-State areas largest indoor mall (1,000,000+ SF)
- 130+ stores and restaurants (anchored by Macy's, Dillard's & JC Penney)
- Retail sales per capita are the highest in the state of Indiana
- Located within the highest density trade area in Evansville, IN MSA
- Location surrounded by national retailers, dining, health & residential