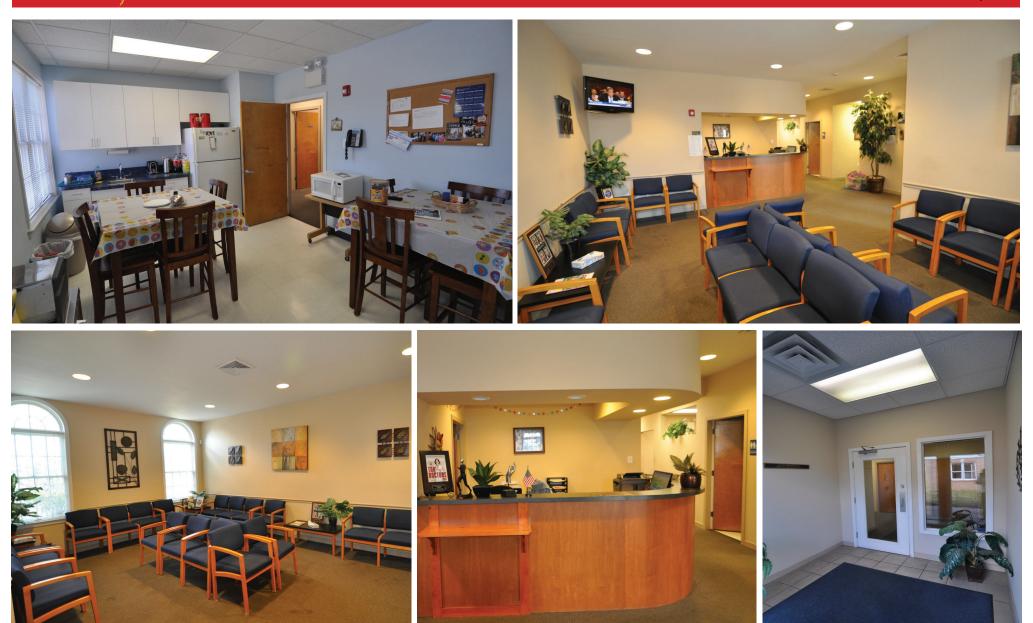

#### **PROPERTY HIGHLIGHTS**

- Ideal for Medical & General
  Office Use
- Front Door Parking
- Private Offices & Exam Rooms
- Lobby/Reception Area
- Great Regional Access Via Route I-95
- Close Proximity to Shopping
  and Restaurants