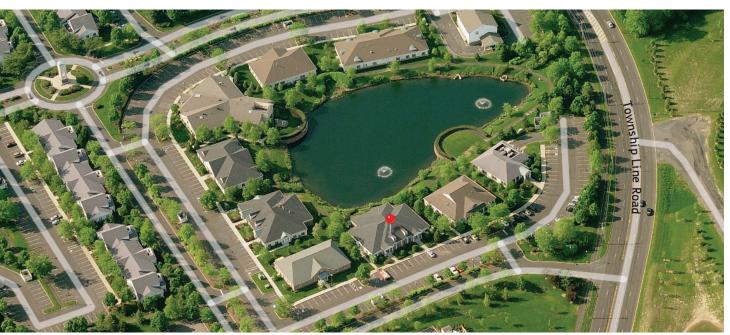

### OFFICE BUILDING

115 Floral Vale Boulevard, Yardley, PA

#### **PROPERTY HIGHLIGHTS**

- Ideal for Medical & General
  Office Use
- Front Door Parking
- Private Offices & Exam Rooms
- Lobby/Reception Area
- Great Regional Access Via Route I-95
- Close Proximity to Shopping
  and Restaurants