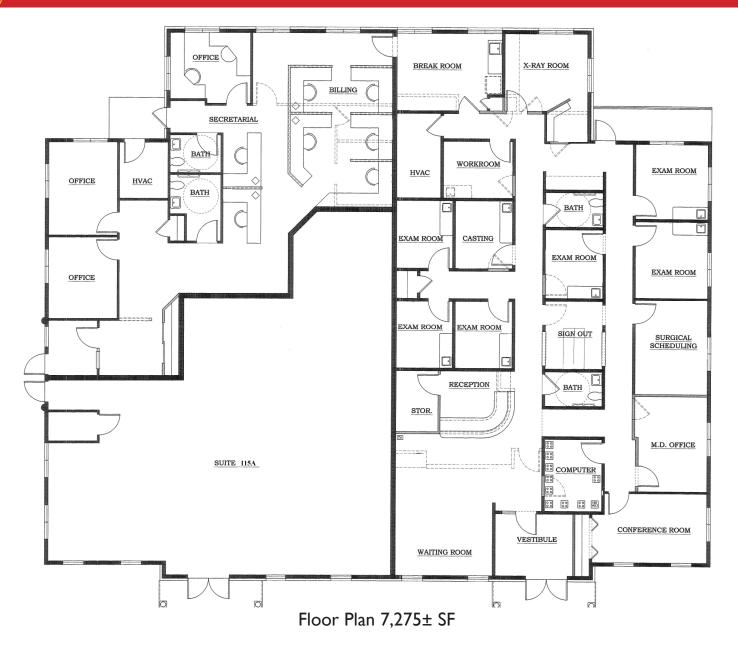

#### **PROPERTY SPECIFICATIONS**

| Total Building Size:                                             | ŝF |  |  |
|------------------------------------------------------------------|----|--|--|
| Suite II5A (tenant occupied-short term lease - office):2,078± S  | SF |  |  |
| Suite 115C (currently owner occupied - medical office):          | SF |  |  |
| Office Complex: Floral Va                                        | le |  |  |
| Year Built:                                                      | 95 |  |  |
| HVAC: Heat Pur                                                   | ١p |  |  |
| Roof: Gable style roof line with asphalt shingle                 |    |  |  |
| Building Construction: Wood frame construction with brick facade |    |  |  |
|                                                                  |    |  |  |