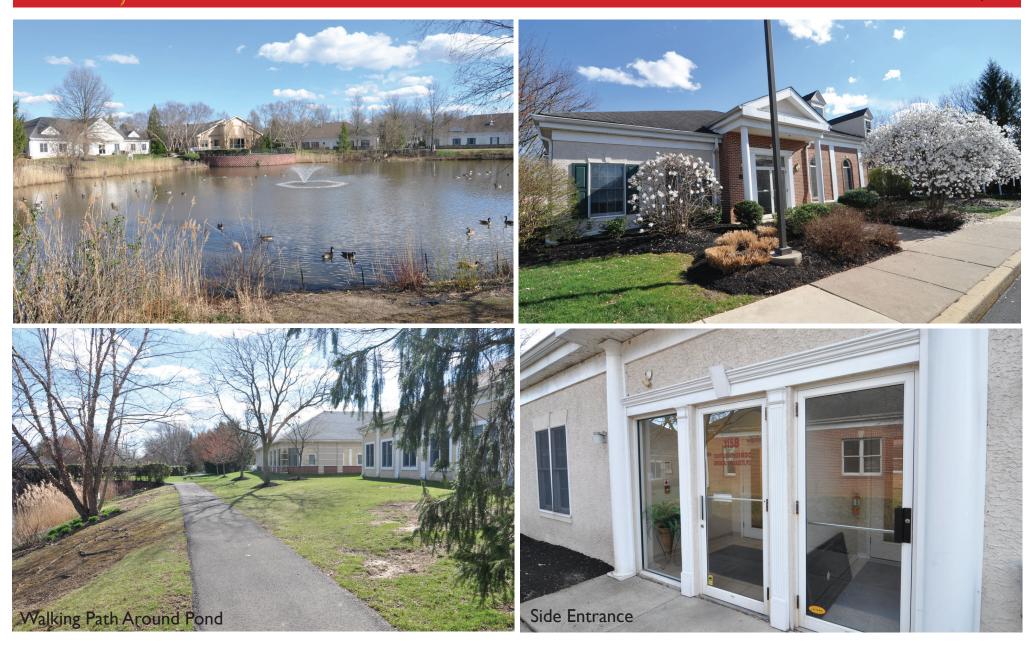

### OFFICE BUILDING

115 Floral Vale Boulevard, Yardley, PA

#### **PROPERTY HIGHLIGHTS**

- Ideal for Medical & General
  Office Use
- Front Door Parking
- Private Offices & Exam Rooms
- Lobby/Reception Area
- Great Regional Access Via Route I-95
- Close Proximity to Shopping
  and Restaurants