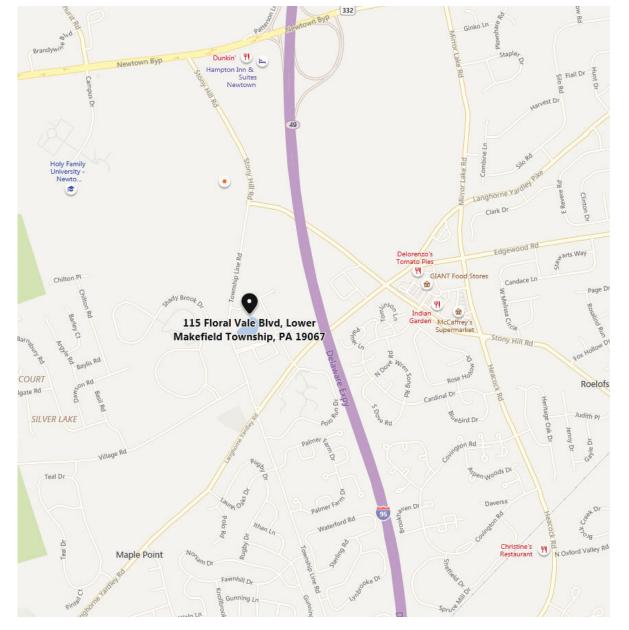

### OFFICE BUILDING

#### Corporation

#### 115 Floral Vale Boulevard, Yardley, PA



#### Zoning Uses OFFICE/RESEARCH (O-R)

#### Permitted Uses

- Day-Care Center/Group Day-Care/Nursery School/Kindergarten
- Financial Service
- General Business/Professional/Government
- Health or Fitness Club
- Research and Development Facility
  Special Exception Uses
- Light Manufacturing
- Medical Office
- Restaurant
- Veterinary Hospital
- Wholesale Trade
- Community Treatment/Rehabilitation Facility

| DEMOGRAPHICS        | I Mile    | 3 Mile    | 5 Mile    |
|---------------------|-----------|-----------|-----------|
| Population 2018     | 6,553     | 48,622    | 158,392   |
| Households 2018     | 3,035     | 18,561    | 59,786    |
| Average Income 2018 | \$130,643 | \$154,284 | \$128,127 |



#### OFFICE BUILDING

Corporation

115 Floral Vale Boulevard, Yardley, PA