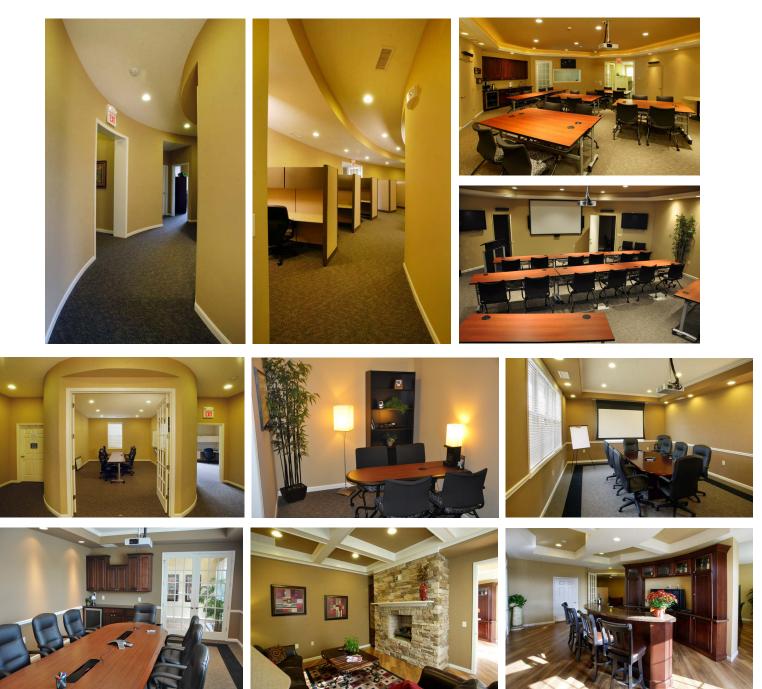

# GREENBRIER OFFICE CONDOMINIUMS 6402 THORNBERRY COURT

MASON, OH 45040

### PRICE REDUCED





### **PROPERTY HIGHLIGHTS**

- + Office Condo For Sale: \$1,325,000
- + 8,928 sq. ft. Available
- + In a prime location centered between I-75 & I-71 corridors
- + Amenity Rich Environment
- + Just 1.8 miles to the newly developed Liberty Center a Live/Work/Shop destination
- + 5.5 miles to Kings Island Amusement Park & Great Wolf Lodge



## CONTACT US

#### **CHRIS CAREY**

Associate +1 513 369 1369 chris.carey@cbre.com

#### NICK GREIWE

Associate +1 513 369 1372 nick.greiwe@cbre.com





SITE PLAN











6402 THORNBERRY COURT MASON, OH 45040



### **INTERIOR IMAGES**







### **AREA AMENITIES**



© 2017 CBRE, Inc. All rights reserved. This information has been obtained from sources believed reliable, but has not been verified for accuracy or completeness. You should conduct a careful, independent investigation of the property and verify all information. Any reliance on this information is solely at your own risk. CBRE and the CBRE logo are service marks of CBRE, Inc. All other marks displayed on this document are the property of their respective owners. Photos herein are the property of their respective owners. Use of these images without the express written consent of the owner is prohibited.



LOCATION MAP

O



| DEMOGRAPHICS 2017           | 1 MILE    | 3 MILE    | 5 MILE    |
|-----------------------------|-----------|-----------|-----------|
|