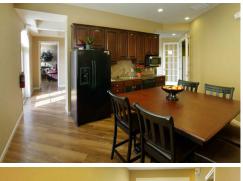

# GREENBRIER OFFICE CONDOMINIUMS 6402 THORNBERRY COURT

MASON, OH 45040

### PRICE REDUCED





### **PROPERTY HIGHLIGHTS**

- + Office Condo For Sale: \$1,325,000
- + 8,928 sq. ft. Available
- + In a prime location centered between I-75 & I-71 corridors
- + Amenity Rich Environment
- + Just 1.8 miles to the newly developed Liberty Center a Live/Work/Shop destination
- + 5.5 miles to Kings Island Amusement Park & Great Wolf Lodge



## CONTACT US

#### **CHRIS CAREY**

Associate +1 513 369 1369 chris.carey@cbre.com

#### NICK GREIWE

Associate +1 513 369 1372 nick.greiwe@cbre.com





SITE PLAN











6402 THORNBERRY COURT MASON, OH 45040



### **INTERIOR IMAGES**







### **AREA AMENITIES**



© 2017 CBRE, Inc. All rights reserved. This information has been obtained from sources believed reliable, but has not been verified for accuracy or completeness. You should conduct a careful, independent investigation of the property and verify all information. Any reliance on this information is solely at your own risk. CBRE and the CBRE logo are service marks of CBRE, Inc. All other marks displayed on this document are the property of their respective owners. Photos herein are the property of their respective owners. Use of these images without the express written consent of the owner is prohibited.



LOCATION MAP

O



| DEMOGRAPHICS 2017           | 1 MILE    | 3 MILE    | 5 MILE