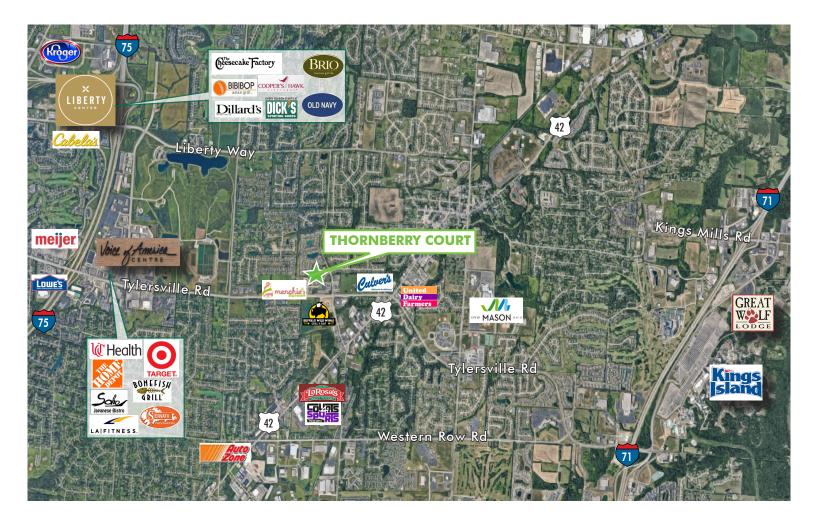

### **AREA AMENITIES**

© 2017 CBRE, Inc. All rights reserved. This information has been obtained from sources believed reliable, but has not been verified for accuracy or completeness. You should conduct a careful, independent investigation of the property and verify all information. Any reliance on this information is solely at your own risk. CBRE and the CBRE logo are service marks of CBRE, Inc. All other marks displayed on this document are the property of their respective owners. Photos herein are the property of their respective owners. Use of these images without the express written consent of the owner is prohibited.

LOCATION MAP

O

| DEMOGRAPHICS 2017           | 1 MILE    | 3 MILE    | 5 MILE    |
|-----------------------------|-----------|-----------|-----------|
| ESTIMATED<br>POPULATION     | 9,573     | 62,755    | 139,628   |
| AVERAGE HOUSEHOLD<br>INCOME | \$105,757 | \$117,915 | \$113,319 |
| ESTIMATED<br>HOUSEHOLDS     | 3,181     | 22,087    | 50,542    |
|                             |           |           |           |

Traffic Counts: Thornberry Court at Tylersville Road

30,663 VPD