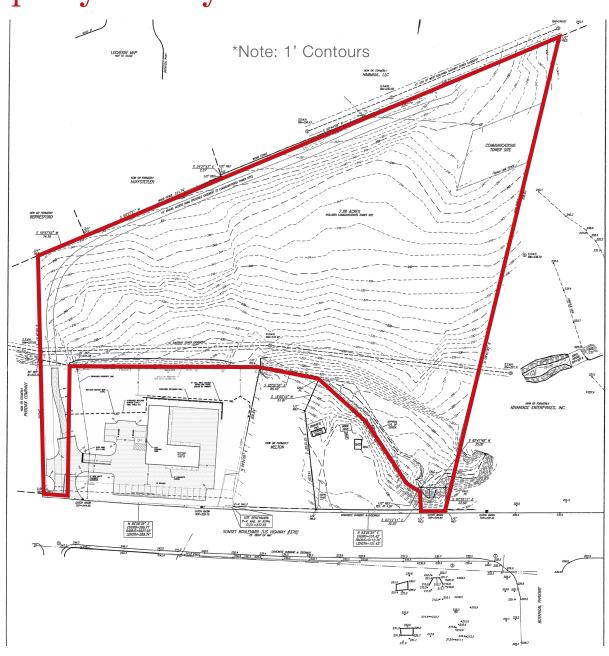

- West Columbia, SC

### Property Summary

LOCATION:

Site is located along the U.S. 378 corridor in West Columbia, between Columbia and Lexington, SC submarket. It is conveniently located 1.2 miles from the intersection of I-26 and US Highway 378 and under 3 miles from downtown Columbia.

SITE SIZE:

±5.40 Acres

SALE PRICE:

\$350,000

UTILITIES:

All Available at Site:

Water Supply - City of West Columbia Sewer Supply - City of West Columbia

**ZONING:** 

C3 - City of Columbia

**DEMOGRAPHICS:** 

 1-Mile
 3-Mile
 5-Mile

 7,269
 55,509
 150,911

 2,923
 25,699
 61,393

 \$62,274
 \$59,825
 \$58,031

Population Households Average Household Income

TRAFFIC COUNTS: 21,900 VPD (Station 191)



## FOR SALE: ±5.40 ACRES

1709 Sunset Boulevard - West Columbia, SC

### **Property Survey**





#### Location





#### Aerial





## Demographic Profile

# NalColumbia Demographic Profile

Sunset Boulevard and Botanical Parkway - West Columbia, South Carolina

|                        | 1 Mile | 3 Miles | 5 Miles |                                | 1 Mile   | 3 Miles  | 5 Miles  |
|------------------------|--------|---------|---------|--------------------------------|----------|----------|----------|
| Population             |        |         |         | Median Household Income        |          |          |          |
| 2010 Census            | 6,741  | 49,907  | 139,461 | 2018 Estimate                  | \$45,352 | \$44,268 | \$41,680 |
| 2018 Estimate          | 7,269  | 55,509  | 150,911 | 2023 Projection                | \$52,500 | \$50,717 | \$47,433 |
| 2023 Projection