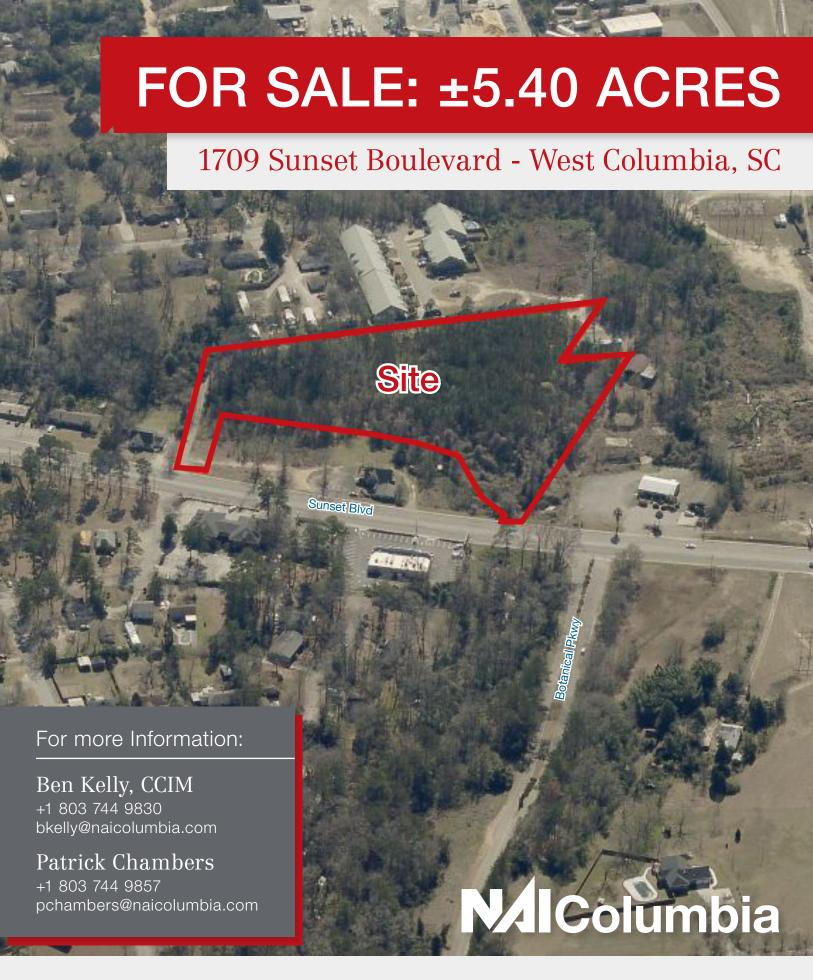

### FOR SALE: ±5.40 ACRES

1709 Sunset Boulevard - West Columbia, SC

### Property Summary

LOCATION:

Site is located along the U.S. 378 corridor in West Columbia, between Columbia and Lexington, SC submarket. It is conveniently located 1.2 miles from the intersection of I-26 and US Highway 378 and under 3 miles from downtown Columbia.

SITE SIZE:

±5.40 Acres

SALE PRICE:

\$350,000

UTILITIES:

All Available at Site:

Water Supply - City of West Columbia Sewer Supply - City of West Columbia

**ZONING:** 

C3 - City of Columbia

**DEMOGRAPHICS:** 

 1-Mile
 3-Mile
 5-Mile

 7,269
 55,509
 150,911

 2,923
 25,699
 61,393

 \$62,274
 \$59,825
 \$58,031

Population Households Average Household Income

TRAFFIC COUNTS: 21,900 VPD (Station 191)