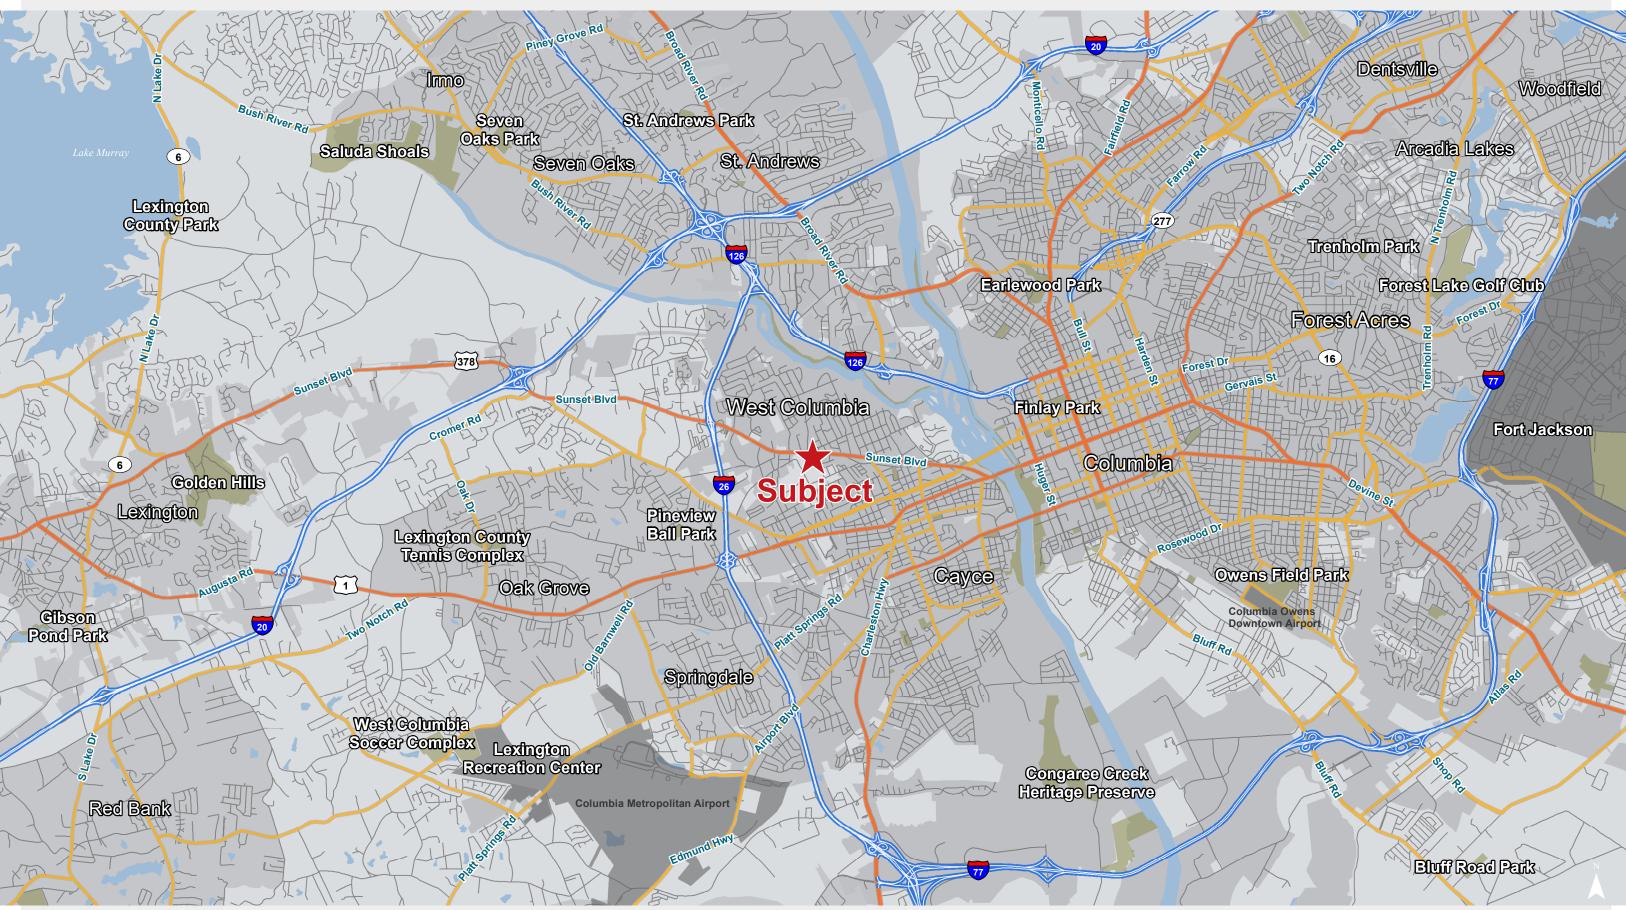

#### Location

### Property Summary

LOCATION:

Site is located along the U.S. 378 corridor in West Columbia, between Columbia and Lexington, SC submarket. It is conveniently located 1.2 miles from the intersection of I-26 and US Highway 378 and under 3 miles from downtown Columbia.