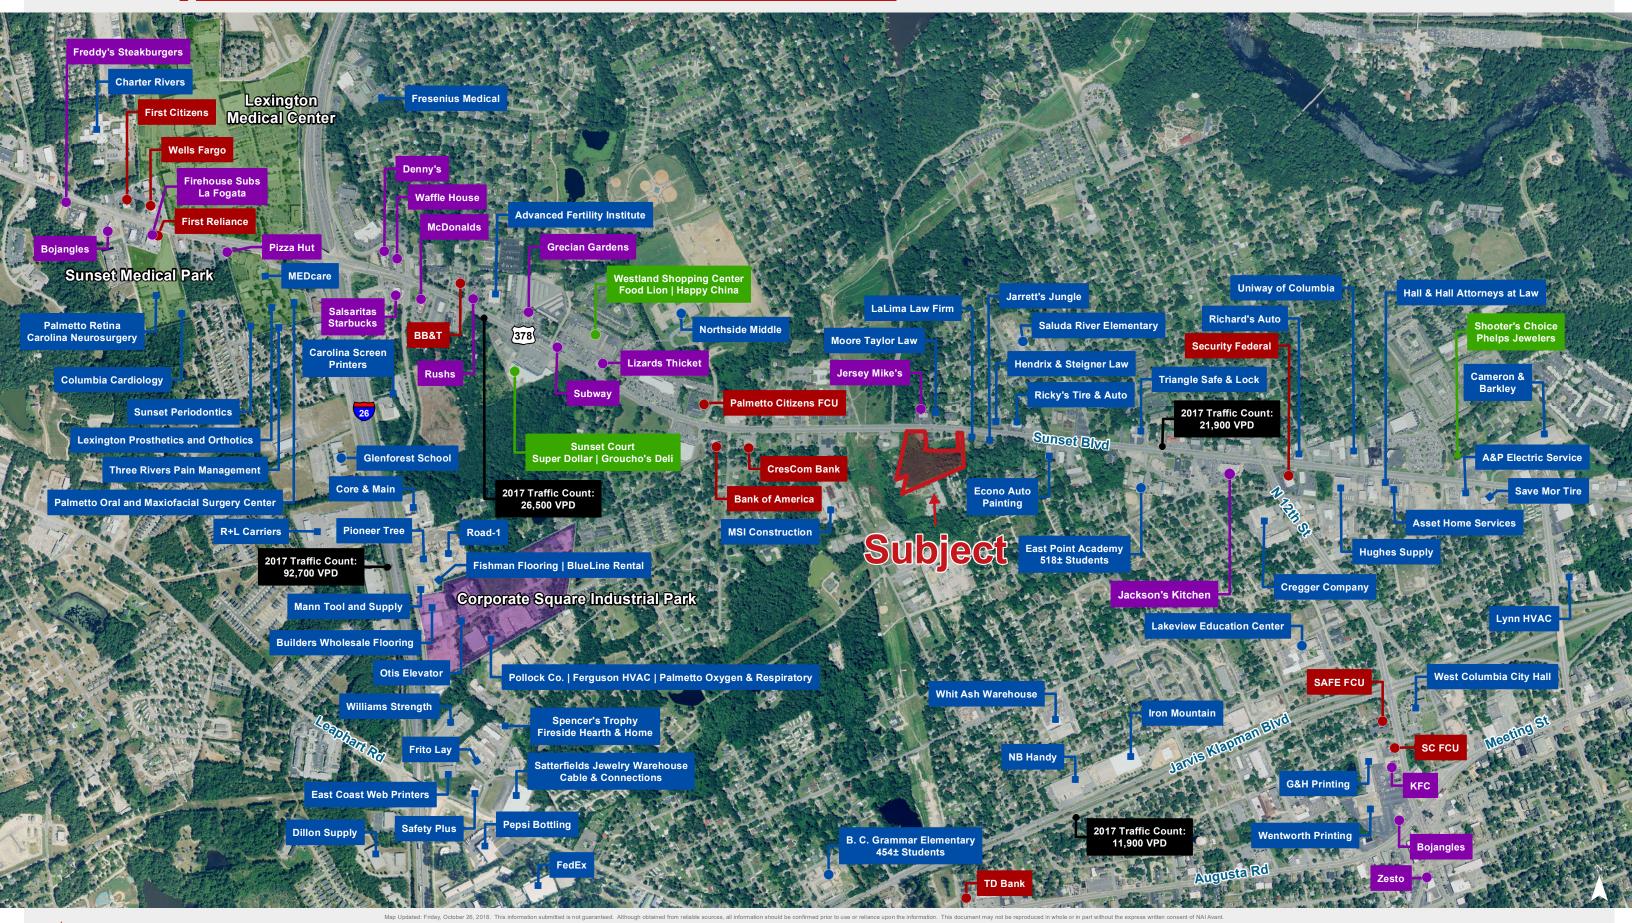

ummary

LOCATION:

Site is located along the U.S. 378 corridor in West Columbia, between Columbia and Lexington, SC submarket. It is conveniently located 1.2 miles from the intersection of I-26 and US Highway 378 and under 3 miles from downtown Columbia.

SITE SIZE:

±5.40 Acres

SALE PRICE:

\$350,000

UTILITIES:

All Available at Site:

Water Supply - City of West Columbia Sewer Supply - City of West Columbia

**ZONING:** 

C3 - City of Columbia

**DEMOGRAPHICS:** 

 1-Mile
 3-Mile
 5-Mile

 7,269
 55,509
 150,911

 2,923
 25,699
 61,393

 \$62,274
 \$59,825
 \$58,031

Population Households Average Household Income

TRAFFIC COUNTS: 21,900 VPD (Station 191)



## FOR SALE: ±5.40 ACRES

1709 Sunset Boulevard - West Columbia, SC

### **Property Survey**





#### Location





#### Aerial





## Demographic Profile

# NalColumbia Demographic Profile

Sunset Boulevard and Botanical Parkway - West Columbia, South Carolina

|                        | 1 Mile | 3 Miles | 5 Miles |                                | 1 Mile   | 3 Miles  | 5 Miles  |
|------------------------|--------|---------|---------|--------------------------------|----------|----------|----------|
| Population             |        |         |         | Median Household Income        |          |          |          |
| 2010 Census            | 6,741  | 49,907  | 139,461 | 2018 Estimate                  | \$45,352 | \$44,268 | \$41,680 |
| 2018 Estimate          | 7,269  | 55,509  | 150,911 | 2023 Projection                | \$52,500 | \$50,717 | \$47,433 |
| 2023 Projection        | 7,658  | 59,521  | 159,110 |