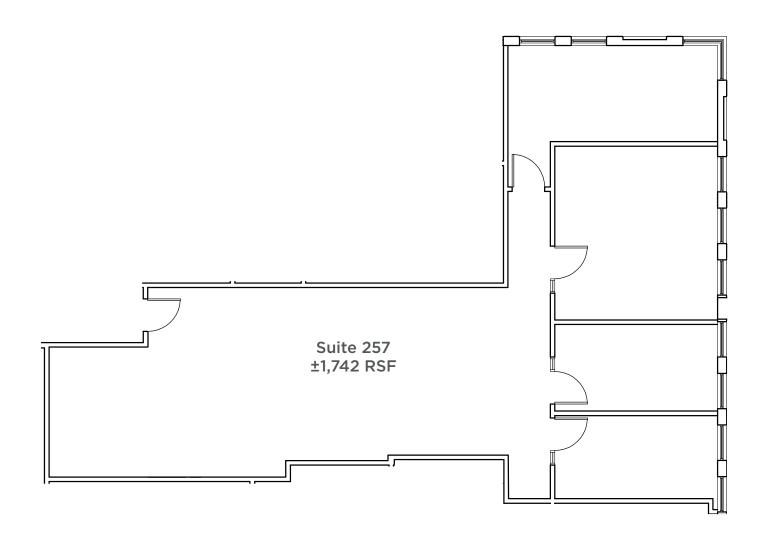

### **Availabilities**

Suite 257 ±1,742 RSF Available now

# **355 Gellert Blvd.**Daly City, California

Floor Plans: Suite 257