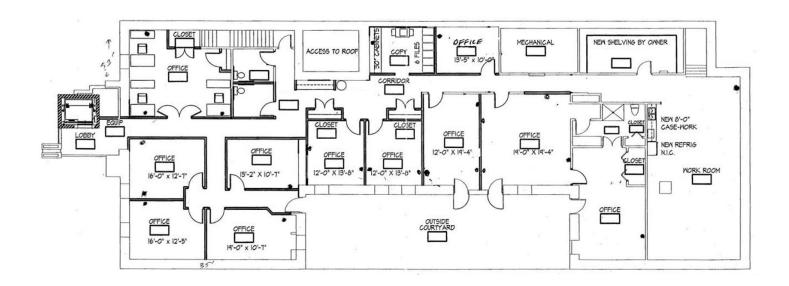

## FLOOR PLANS

(2

SECOND FLOOR OFFICE

5,700 Square Feet

DIVARIS REAL ESTATE INC // 4525 MAIN STREET, SUITE 900, VIRGINIA BEACH, VA 23462 // DIVARIS.COM

FLOOR PLANS // 3

Elizabeth Napolitano
Sales And Leasing
Associate
757.333.4331
Elizabeth.napolitano@divaris.com