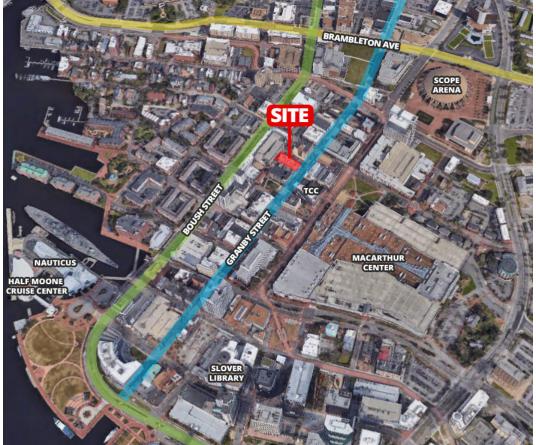

#### PROPERTY OVERVIEW

#### **PROPERTY OVERVIEW**

This excellent office opportunity is in the heart of downtown. Includes an apartment, kitchen, reception area, elevator, large conference room overlooking Granby & private roof deck and 4 parking spaces. Property is adjacent to Tidewater Community College and Urban Outfitters and across from the Roper Performing Arts Center.