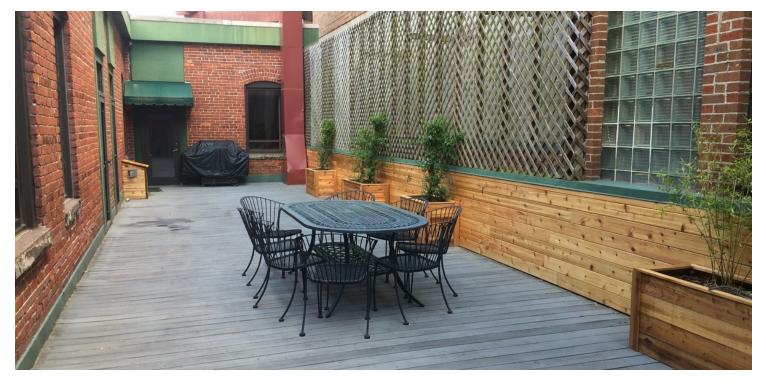

#### **PROPERTY OVERVIEW**

This excellent office opportunity is in the heart of downtown. Includes an apartment, kitchen, reception area, elevator, large conference room overlooking Granby & private roof deck and 4 parking spaces. Property is adjacent to Tidewater Community College and Urban Outfitters and across from the Roper Performing Arts Center.

#### **PROPERTY HIGHLIGHTS**

- 4 dedicated onsite parking spaces
- Private Rooftop Deck
- Elevator
- ADA restrooms
- Kitchen
- · Full bathroom with shower
- · Possible signage on Granby Street

PROPERTY OVERVIEW // 2