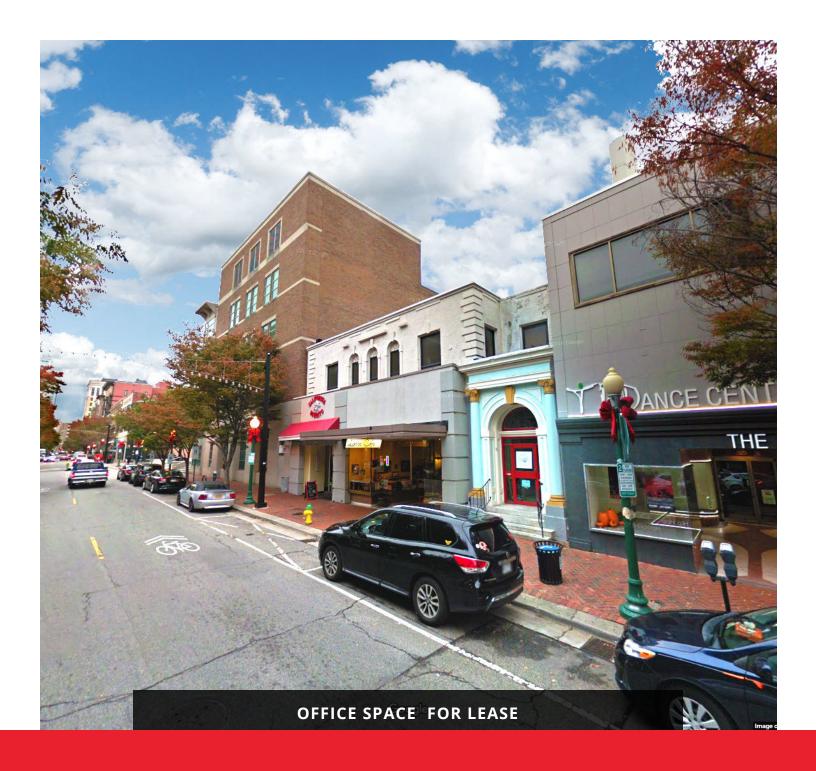

#### **PROPERTY OVERVIEW**

This excellent office opportunity is in the heart of downtown. Includes an apartment, kitchen, reception area, elevator, large conference room overlooking Granby & private roof deck and 4 parking spaces. Property is adjacent to Tidewater Community College and Urban Outfitters and across from the Roper Performing Arts Center.

#### **PROPERTY HIGHLIGHTS**

- 4 dedicated onsite parking spaces
- Private Rooftop Deck
- Elevator
- ADA restrooms
- Kitchen
- · Full bathroom with shower
- · Possible signage on Granby Street

PROPERTY OVERVIEW // 2