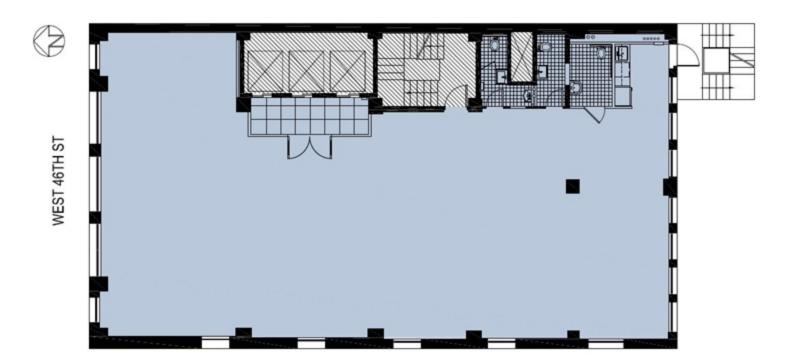

#### Area

Entire 8<sup>th</sup> Floor: 4,400 RSF

Rental Rate Upon Request

Possession Immediate

#### Comments

- Hardwood flooring and exposed ceiling
- Tenant-controlled Heat and AC, 24/7
- New ADA Restrooms.
- New pantry
- Abundant natural light.

Term Negotiable

- Centrally located with easy access to subway & bus lines.
- Beautifully renovated, attended lobby.
- Strong, long-term ownership.
- On-site management.