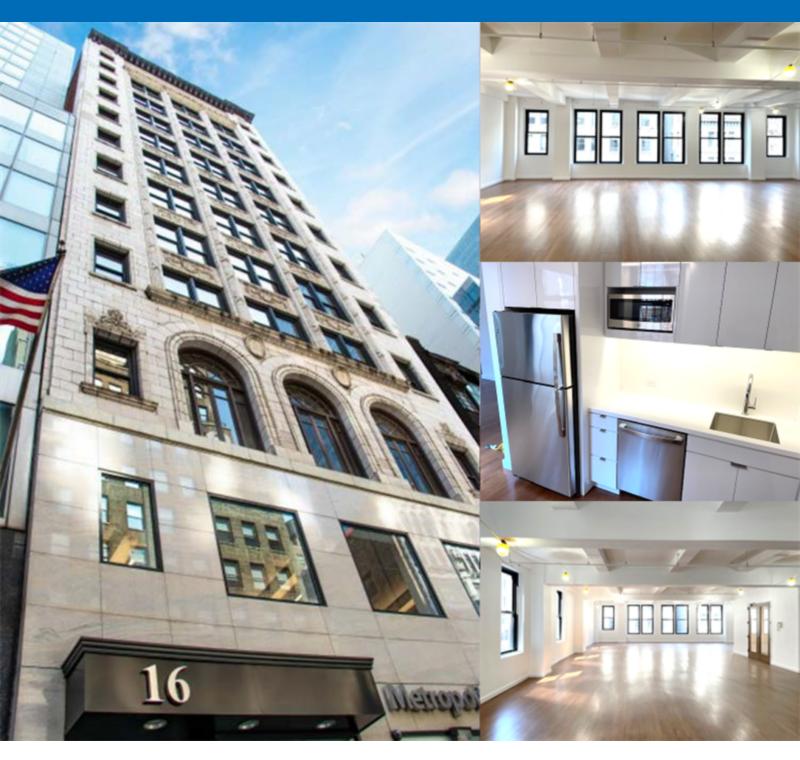

## 16 West 46<sup>th</sup> Street Between Fifth & Sixth Avenues

#### Area

Entire 8<sup>th</sup> Floor: 4,400 RSF

Rental Rate Upon Request

Possession Immediate

#### Comments

- Hardwood flooring and exposed ceiling
- Tenant-controlled Heat and AC, 24/7
- New ADA Restrooms.
- New pantry
- Abundant natural light.

Term Negotiable

- Centrally located with easy access to subway & bus lines.
- Beautifully renovated, attended lobby.
- Strong, long-term ownership.
- On-site management.