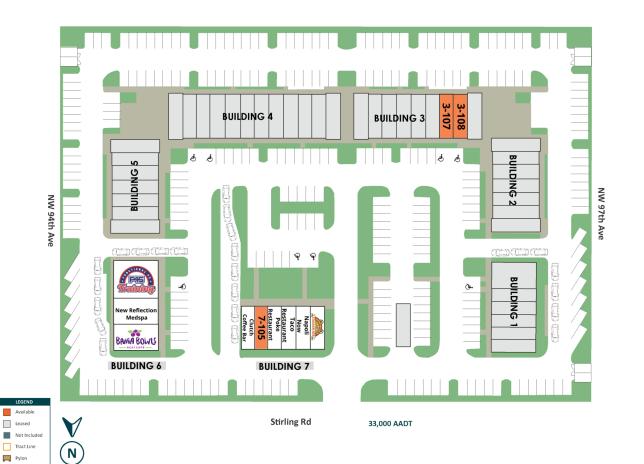

# **COOPER SQUARE**

9600-9630 Stirling Rd, Cooper City, FL 33024

| SUITE     | TENANT NAME            | SPACE SIZE |
|-----------|------------------------|------------|
| 3-107     | Available              | 750 SF     |
| 3-108     | Available              | 750 SF     |
| 6-101     | Bahia Bowls            | 1,500 SF   |
| 6-102-103 | New Reflection Medspa  | 1,504 SF   |
| 6-104-106 | F45 Gym                | 2,284 SF   |
| 7-101     | Jeremiah's Italian Ice | 750 SF     |

| SUITE | TENANT NAME       | SPACE SIZE |
|-------|-------------------|------------|
| 7-102 | Napoli Now        | 720 SF     |
| 7-103 | Taco Restaurant   | 717 SF     |
| 7-104 | Poke Restaurant   | 717 SF     |
| 7-105 | Available         | 720 SF     |
| 7-106 | Clutch Coffee Bar | 780 SF     |