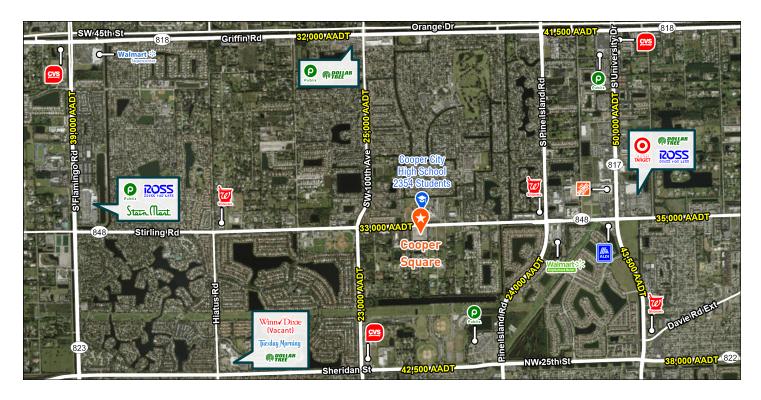

# **COOPER SQUARE**

9600-9630 Stirling Rd, Cooper City, FL 33024

### PROPERTY HIGHLIGHTS

- Highly visible new retail development with good access and parking
- Located in Cooper City on Stirling Road across Cooper City High with 2,354 students
- · Available: 720 SF to 754 SF
- Strong average household income of \$126,144 within a 1 mile radius
- Traffic counts of 33,000 AADT on Stirling Road

### **DEMOGRAPHICS**

|                   | 1 MILE    | 3 MILES  | 5 MILES  |
|-------------------|-----------|----------|----------|
| Total Households  | 3,337     | 46,353   | 128,000  |
| Total Population  | 10,152    | 128,083  | 374,258  |
| Average HH Income | \$126,144 | \$94,646 | \$85,653 |