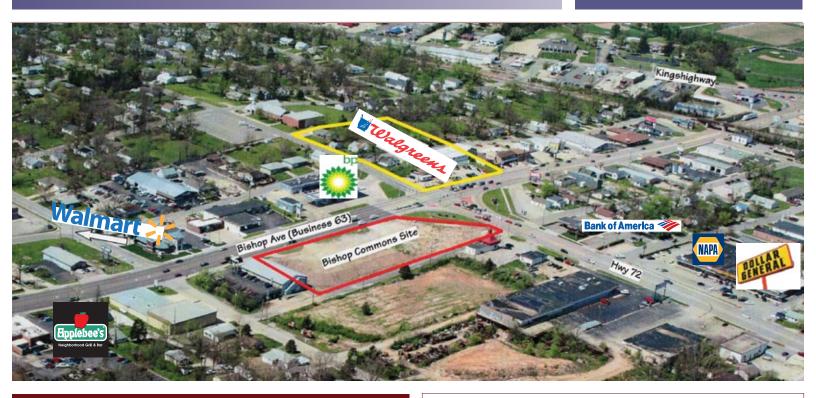

# **BISHOP COMMONS**

Bishop Avenue / Highway 63 Rolla, Missouri 65401

#### **Specifications**

Zoning: C-3 Commercial Traffic Count: 40,000 VPD Retailers within 1 mile include: Wal-Mart, Dollar General, Aldi, Kroger, JcPenny, and Fashion Bug

### Features:

- ► Excellent Visibility (corner of highway 72 and 63)
- ► Highest traffic count in Rolla (40,000 cars per day)
- ▶ 1 block from Wal-Mart Supercenter & Across intersection from new Walgreen's
- Regional Trading Market
- ▶ 1.5 pull factor
- ► Home to Missouri University of Science & Technology