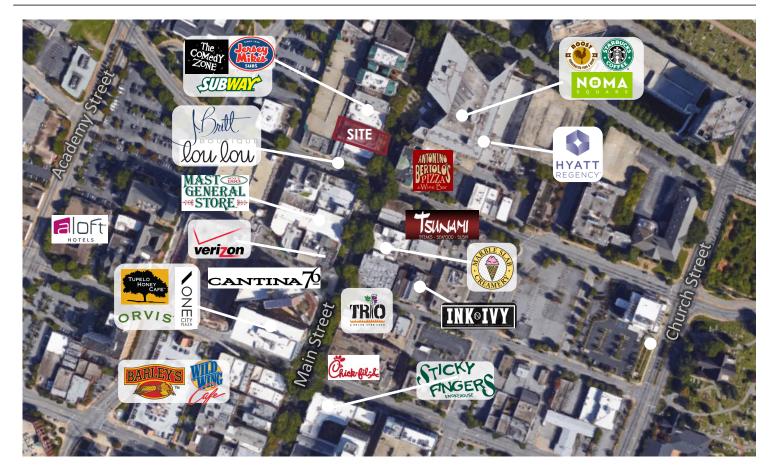

#### LISTING FEATURES

- High pedestrian traffic area (±6,500 pedestrians/day)
- Prime work space
- Slatwall panels in place
- Glass block storefront
- Great architectural features
- Neighbors include: Roost, Hyatt Regency, Subway, Jersey Mikes, J. Britt Boutique, The Comedy Zone, Starbucks, Bertolo's Pizza, Lou Lou's Boutique, Blue Mercury, Verizon, Copper Penny, Mast General Store

#### LOCATION

Main Street in Downtown Greenville, across from NOMA Square and Hyatt Regency hotel

101 W Court Street, Suite A Greenville, SC 29601 ph: 864.704.1040 fx: 864.704.1041 www.lee-commercial.com

## AERIAL VIEW