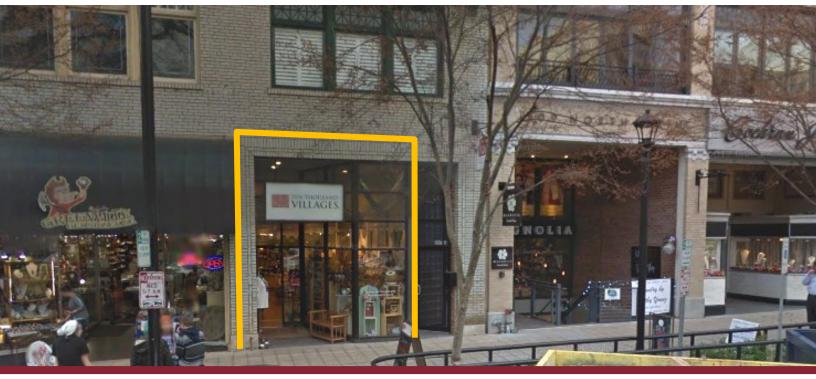

#### **AVAILABLE SPACE**

 First Floor:
 ±1,800 SF

 Dry Storage:
 ±425 SF

 Total Unit Size:
 ±2,225 SF

#### LISTING FEATURES

- High pedestrian traffic area (±6,500 pedestrians/day)
- Prime work space
- Slatwall panels in place
- Glass block storefront
- Great architectural features
- Neighbors include: Roost, Hyatt Regency, Subway, Jersey Mikes, J. Britt Boutique, The Comedy Zone, Starbucks, Bertolo's Pizza, Lou Lou's Boutique, Blue Mercury, Verizon, Copper Penny, Mast General Store

#### LOCATION

Main Street in Downtown Greenville, across from NOMA Square and Hyatt Regency hotel

101 W Court Street, Suite A Greenville, SC 29601 ph: 864.704.1040 fx: 864.704.1041 www.lee-commercial.com