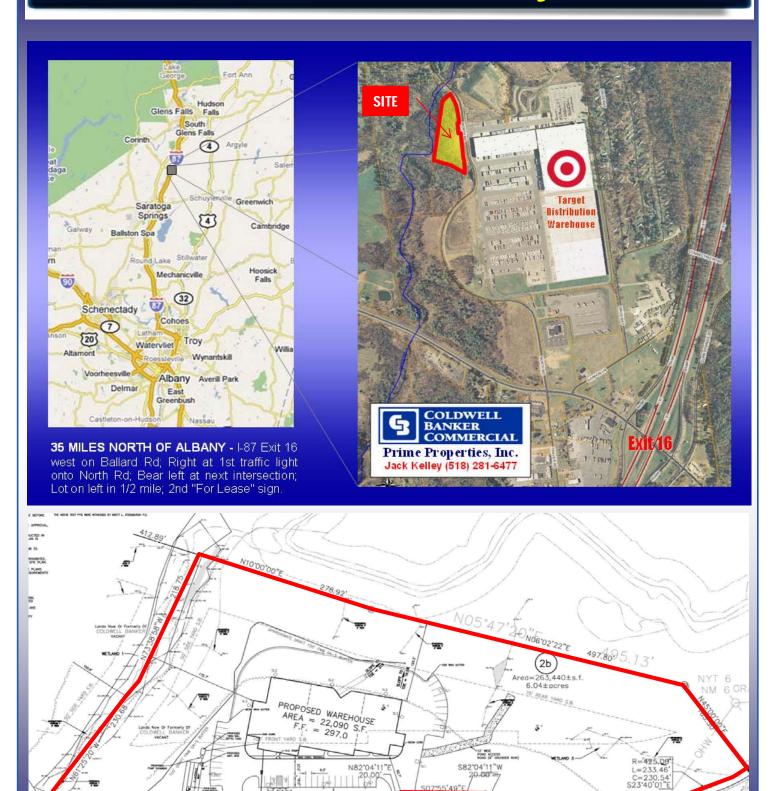

#### **Description**

Wilton Planning Board "Shovel-Ready" site plan approval to build 22,090 sq. ft. building on 6.04± acres.

- Zoned I-1 Industrial
- Parking for 40 cars
- Tax ID# 115.-1-42.1
- Water, sewer, electric & gas available at nearby intersection

Equal distance to NYC, Montreal & Boston. Only 15 minutes to Luther Forest Technology Campus and GLOBALFOUNDRIES Project.

Price: \$280,000

For more information contact:

Name: Dean Devito

Phone: (518) 878-9659 cell