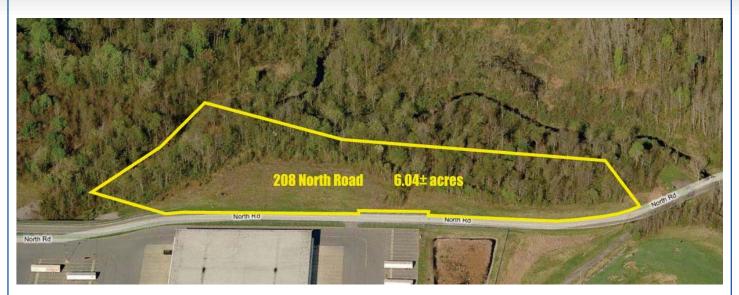

#### 208 North Road

Exit 16, Wilton, NY 12831

# FOR SALE / LEASE 6.04 ± Acres

## 6.04± Acre "Shovel-Ready" Site for 22,090 sq. ft. Office/Warehouse Wilton Planning Board Site Plan Approval

#### **Description**

Wilton Planning Board "Shovel-Ready" site plan approval to build 22,090 sq. ft. building on 6.04± acres.

- Zoned I-1 Industrial
- Parking for 40 cars
- Tax ID# 115.-1-42.1
- Water, sewer, electric & gas available at nearby intersection