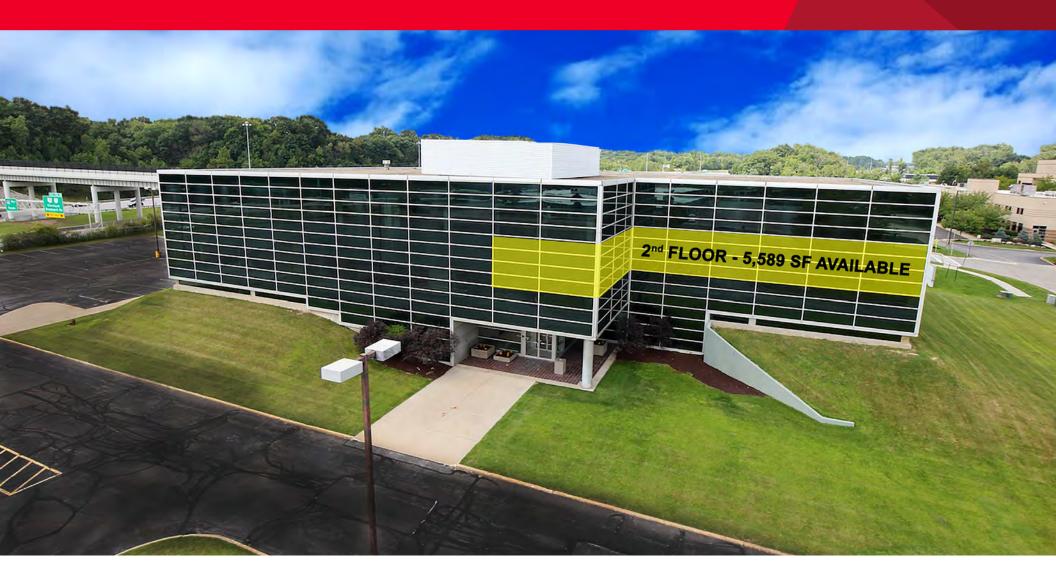

# **Rockside Corridor Office Space Available for Lease**

## **Property Highlights**

- 5,589 SF available on the second floor
- Excellent glass lines and open floor plans ready for build-out
- Generous TI allowance and aggressive lease rates
- Ample surface parking
- Newly renovated lobby
- Building signage available with prime visibility from I-480 (over 140,000 VPD)
- For lease at \$14.00 \$16.00/SF Gross