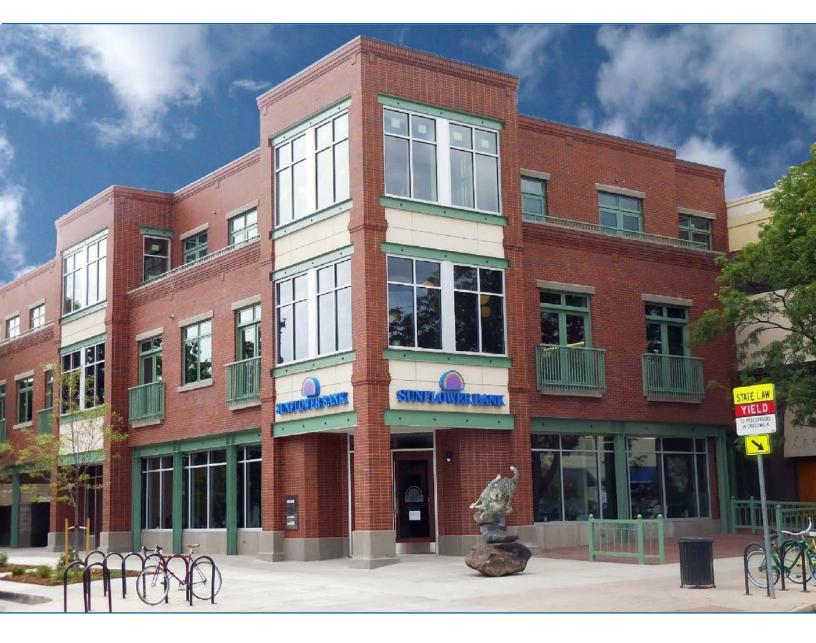

## 1738 Pearl Street | Boulder, CO

**Boulder Pearl Street Portfolio** 

## AMENITIES

- 4,000 SF availability
- Highly desirable downtown location within walking distance to numerous Pearl Street amenities
- Exceptional office space overlooking Pearl Street with an abundance of windows and Flatiron views
- On-site showers and changing rooms
- 2 on-site covered parking spaces and off-site structure parking plus secure bike storage
- Managed locally by Unico Properties LLC known for its commitment to delivering top-tier customer service and building quality