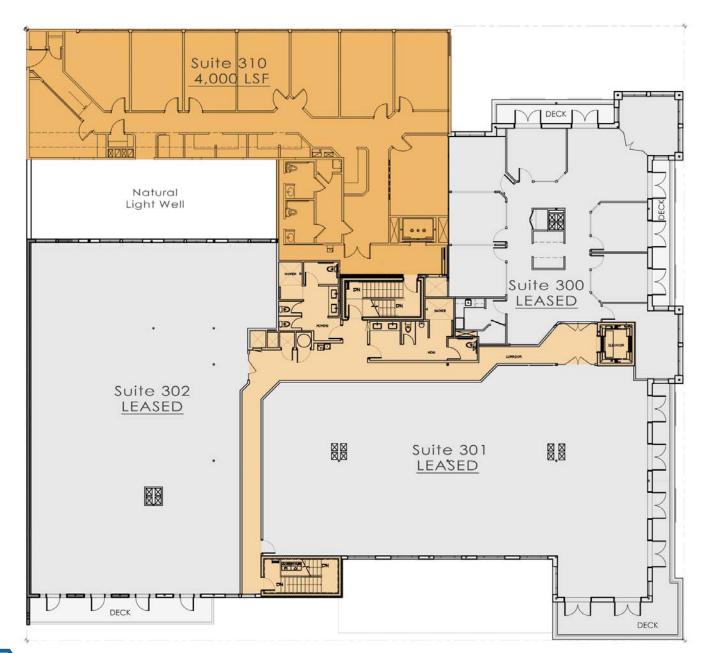

## AVAILABLE SPACE

EASING

Joseph Heath 303.217.7959 joe.heath@am.jll.com

Don Misner 303.217.7957 don.misner@am.jll.com

## AMENITIES

- 4,000 SF availability
- Highly desirable downtown location within walking distance to numerous Pearl Street amenities
- Exceptional office space overlooking Pearl Street with an abundance of windows and Flatiron views
- On-site showers and changing rooms
- 2 on-site covered parking spaces and off-site structure parking plus secure bike storage
- Managed locally by Unico Properties LLC known for its commitment to delivering top-tier customer service and building quality