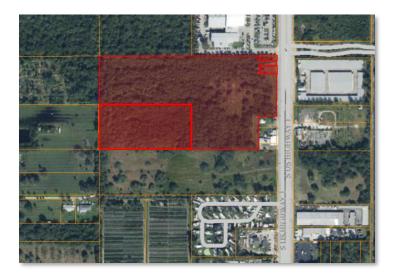

### 18.96 Acres Vacant Land 6209 S US Highway 1 Port St. Lucie, FL 34952

| PRICE         | \$3,223,000         |  |  |
|---------------|---------------------|--|--|
| BUILDING SIZE | N/A                 |  |  |
|               | 3410-702-0054-000-6 |  |  |
|               | 3410-702-0055-000-3 |  |  |
| PARCEL ID     | 3410-701-0001-000-7 |  |  |
| ACREAGE       | 18.96               |  |  |
| FRONTAGE      | 422.4               |  |  |
| TRAFFIC COUNT | 33,500 ADT          |  |  |
| ZONING        | CG                  |  |  |
| LAND USE      | Vac Comm            |  |  |
| UTILITIES     | Undisclosed         |  |  |

**Listing Contact:** 

- 18.96 acres of vacant land ideal for a major commercial development. Potential development opportunities include, but are not limited to warehouse services, auto dealers, food stores, health services, and many other uses under CG Zoning.
- Development site is adjacent to Indian River Estates and other residential communities.
- The four combined parcels sit in close proximity to a few major auto dealerships and a Public Self Storage facility. Located on US Highway 1, this lot provides convenient connector access to other major highways like I-95 and Florida's Turnpike.