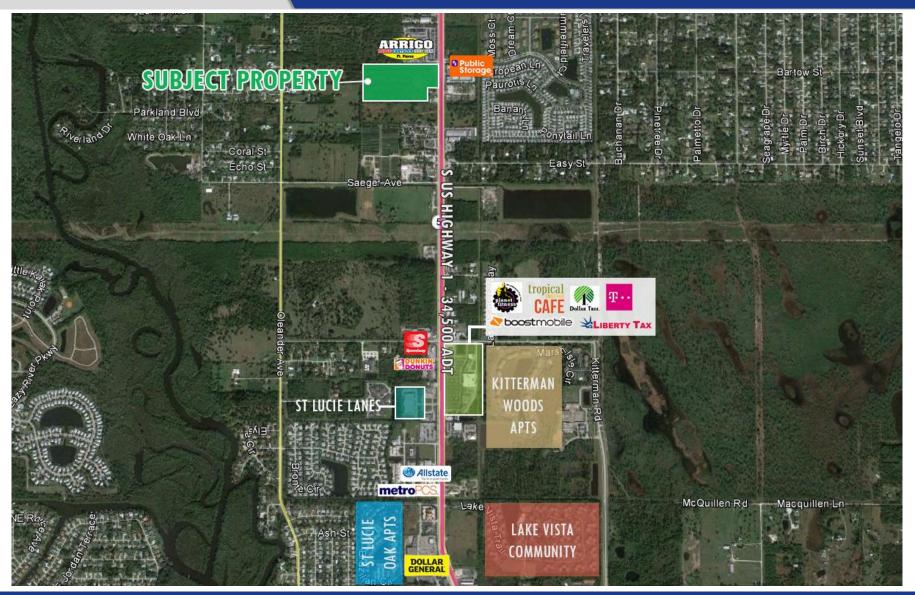

**Listing Contact:** 

- 18.96 acres of vacant land ideal for a major commercial development. Potential development opportunities include, but are not limited to warehouse services, auto dealers, food stores, health services, and many other uses under CG Zoning.
- Development site is adjacent to Indian River Estates and other residential communities.
- The four combined parcels sit in close proximity to a few major auto dealerships and a Public Self Storage facility. Located on US Highway 1, this lot provides convenient connector access to other major highways like I-95 and Florida's Turnpike.

## **Property Aerial**