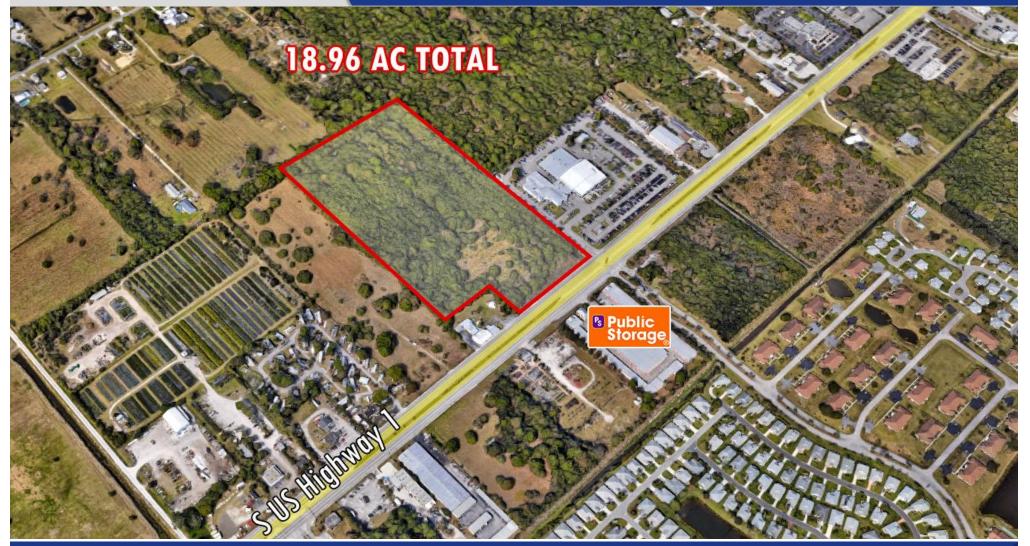

### **18.96 Acres Vacant Land** 6209 S US Highway 1 Port St. Lucie, FL 34952

Listing Contact: Alex Rodriguez-Torres | 772-353-0638 | Rteincorporated@aol.com Office: 49 SW Flagler Ave. Suite 301 Stuart FL, 34994 | 772-286-5744

### 18.96 Acres Vacant Land 6209 S US Highway 1 Port St. Lucie, FL 34952

| PRICE         | \$3,223,000         |  |  |
|---------------|---------------------|--|--|
| BUILDING SIZE | N/A                 |  |  |
|               | 3410-702-0054-000-6 |  |  |
|               | 3410-702-0055-000-3 |  |  |
| PARCEL ID     | 3410-701-0001-000-7 |  |  |
| ACREAGE       | 18.96               |  |  |
| FRONTAGE      | 422.4               |  |  |
| TRAFFIC COUNT | 33,500 ADT          |  |  |
| ZONING        | CG                  |  |  |
| LAND USE      | Vac Comm            |  |  |
| UTILITIES     | Undisclosed         |  |  |

**Listing Contact:** 

- 18.96 acres of vacant land ideal for a major commercial development. Potential development opportunities include, but are not limited to warehouse services, auto dealers, food stores, health services, and many other uses under CG Zoning.
- Development site is adjacent to Indian River Estates and other residential communities.
- The four combined parcels sit in close proximity to a few major auto dealerships and a Public Self Storage facility. Located on US Highway 1, this lot provides convenient connector access to other major highways like I-95 and Florida's Turnpike.

## **Property Aerial**

## **18.96 Acres Vacant Land** 6209 S US Highway 1 Port St. Lucie, FL 34952

Listing Contact: Alex Rodriguez-Torres | 772-353-0638 | Rteincorporated@aol.com Office: 49 SW Flagler Ave. Suite 301 Stuart FL, 34994 | 772-286-5744