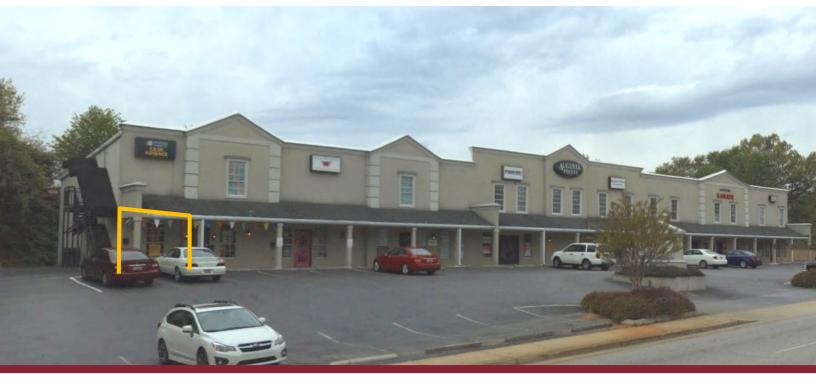

FOR LEASE 1,200 SF | RETAIL AUGUSTA POINT

#### **LISTING FEATURES**

- Total building size: ±19,180 SF
- Active retail center with a great tenant mix
- End unit– first floor
- Great streetfront visibility with onsite parking
- Pylon signage available to tenants
- Lease Rate: \$12.00/SF (NNN)

#### LOCATION

Easy access to I-85 Between Augusta Road and S. Pleasantburg Drive

101 W Court Street, Suite A Greenville, SC 29601 ph: 864.704.1040 fx: 864.704.1041 www.lee-commercial.com

DEANNA HUDGENS ASSOCIATE 864.704.1040 dhudgens@lee-associates.com