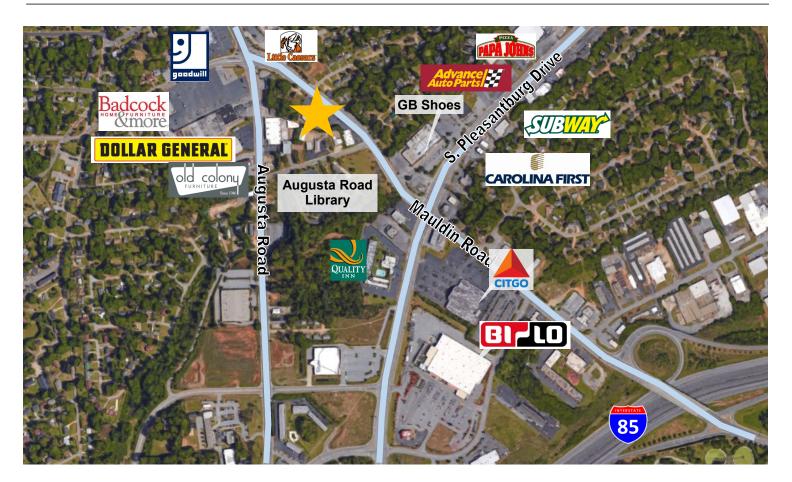

FOR LEASE 1,200 SF | RETAIL AUGUSTA POINT

## 104 MAULDIN ROAD, GREENVILLE, SC 29605



#### **PROPERTY DETAILS**

Available Suite:±1,200 SF (Suite G)Zoning:C-2; Commercial DistrictCounty:Greenville

#### **LISTING FEATURES**

- Total building size: ±19,180 SF
- Active retail center with a great tenant mix
- End unit– first floor
- Great streetfront visibility with onsite parking
- Pylon signage available to tenants
- Lease Rate: \$12.00/SF (NNN)

#### LOCATION

Easy access to I-85 Between Augusta Road and S. Pleasantburg Drive



101 W Court Street, Suite A Greenville, SC 29601 ph: 864.704.1040 fx: 864.704.1041 www.lee-commercial.com



DEANNA HUDGENS ASSOCIATE 864.704.1040 dhudgens@lee-associates.com

# 104 MAULDIN ROAD

### RETAILER MAP



#### DEMOGRAPHICS

|                        | 1 MILE   | 3 MILES  | 5 MILES  |
|------------------------|----------|----------|----------|
| Population             |          |          |          |
| 2016 Total Population: | 5,666    | 48,410   | 132,339  |
| 2021 Population:       | 6,104    | 52,183   | 142,819  |
| Pop Growth 2016-2021:  | 7.73%    | 7.79%    | 7.92%    |
| Average Age:           | 37.70    | 38.70    | 37.80    |
| Households             |          |          |          |
| 2016 Total Households: | 2,196    | 20,457   | 54,632   |
| HH Growth 2016-2021:   | 7.70%    | 7.70%    | 7.90%    |
| Median Household Inc:  | \$40,521 | \$38,156 | \$37,941 |
| Avg Household Size:    | 2.50     | 2.30     | 2.30     |
| 2016 Avg HH Vehicles:  | 2.00     | 2.00     | 2.00     |