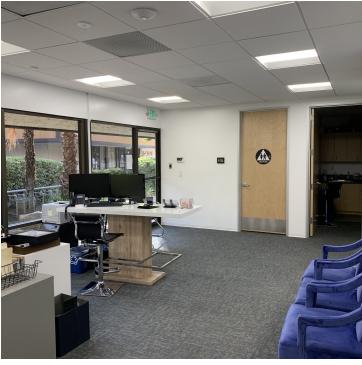

#### PROPERTY OVERVIEW

TWO MONTHS FREE RENT AVAILABLE

Great professional small office for under 10 employees. Peaceful office park with no distractions, ample parking, and quiet neighboring tenants.

Unit offers 3 private offices and 1 larger break or conference room, kitchenette, interior private restroom, plenty of natural light and high-end finishes. Unit is equip with CAT6 cabling and abundant ethernet/POE ports. Janitorial 5 days a week is included in the lease rate.