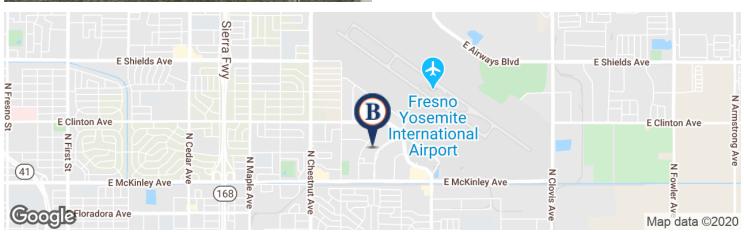

### LOCATION OVERVIEW

The property is located on N Gateway Blvd, just North of E McKinley Avenue. The location is within one-half mile of Fresno Yosemite International Airport. Property offers convenient access to the 41, 180 & 99 Freeways. With its close proximity to the city's airport and core business district, the complex is an ideal location for local businesses, regional groups and national companies. Churrasco Grill Restaurant on-site.