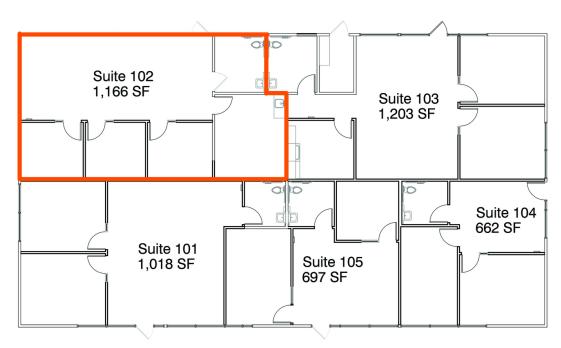

#### OFFERING SUMMARY

Available SF: 1,166 SF
Lease Rate: \$1.39 SF/month
Lease Type: Modified Gross
Base Year

## PROFESSIONAL OFFICE SPACE

1967 N Gateway Blvd Suite 102, Fresno, CA 93727

Fresno Airport | 1967 Building | Suite 102

1901-1991 N. Gateway Blvd., Fresno, CA 93727

1,166 SF

**ERIN VOLPP** 

Rob@boesecommercial.com