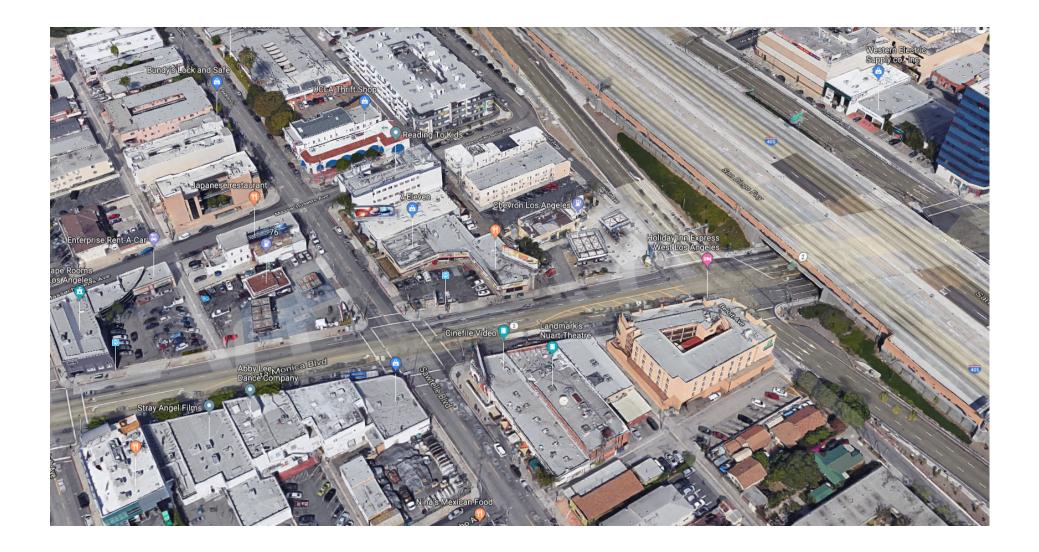

## RETAIL & TAKEOUT FOOD SPACE IN ONE OF THE BUSIEST CORNERS IN LOS ANGELES FOR LEASE

PRINTING

### 11285 SANTA MONICA BOULEVARD C LOS ANGELES, CA 90025 (corner of santa monica & sawtelle)

(310) 47/3-82

LEANERS

COMMERC ASSET GRO

BACKST

SUB'

#### . +/-1,650 SF

. LOCATED IN THE MAIN TRADE AREA OF SANTA MONICA . N.E. CORNER OF SANTA MONICA AND SAWTELLE BLVD . ANCHORED BY 7-ELEVEN, SUBWAY, AND SUSHI STOP . IN PROXIMITY OF 405 FWY

. SEEKING MOBILE STORE, ICE CREAM, CHIROPRACTOR, TAX & INSURANCE, TAKEOUT FOOD USER, PIZZA

. TRAFFIC COUNT 62,000



# ADDITIONAL PHOTOS



# SITE PLAN



SANTA MONICA BLVD

Sawtelle Blvd

# AERIAL



# DEMOGRAPHICS





### **ALEX SHABANI**

SENIOR MANAGING DIRECTOR P 310.272.7397 E ALEX@CAG-RE.COM LIC. 01352902

### COMMERCIAL ASSET GROUP

1801 CENTURY PARK EAST, STE 1550 LOS ANGELES, CA 90067 P 310.275.8222 F 818.385.1470 WWW.CAG-RE.COM LIC.01876070