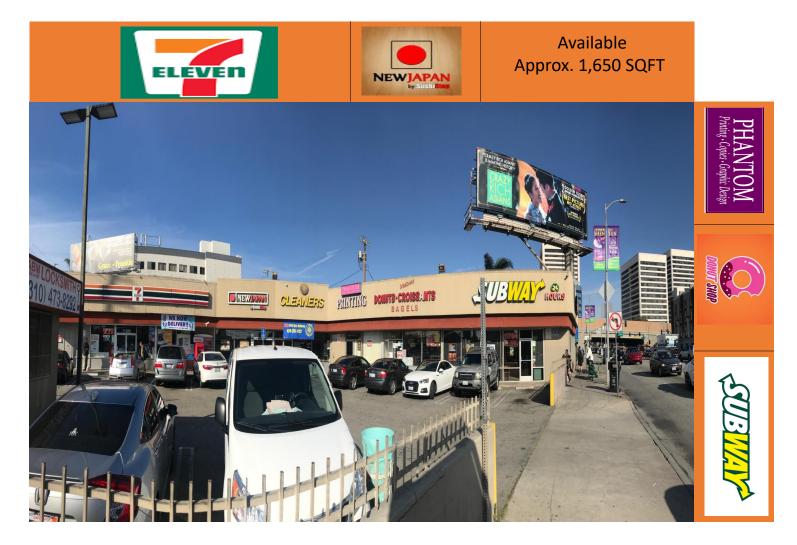

## RETAIL & TAKEOUT FOOD SPACE IN ONE OF THE BUSIEST CORNERS IN LOS ANGELES FOR LEASE

PRINTING

### 11285 SANTA MONICA BOULEVARD C LOS ANGELES, CA 90025 (corner of santa monica & sawtelle)

(310) 47/3-82

LEANERS

COMMERC ASSET GRO

BACKST

SUB'

#### . +/-1,650 SF

. LOCATED IN THE MAIN TRADE AREA OF SANTA MONICA . N.E. CORNER OF SANTA MONICA AND SAWTELLE BLVD . ANCHORED BY 7-ELEVEN, SUBWAY, AND SUSHI STOP . IN PROXIMITY OF 405 FWY

. SEEKING MOBILE STORE, ICE CREAM, CHIROPRACTOR, TAX & INSURANCE, TAKEOUT FOOD USER, PIZZA