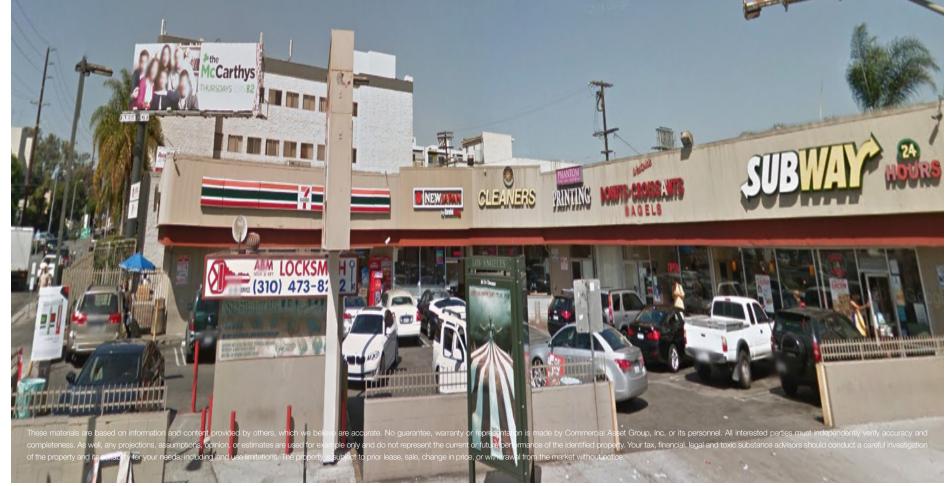

## RETAIL & TAKEOUT FOOD SPACE IN ONE OF THE BUSIEST CORNERS IN LOS ANGELES FOR LEASE

PRINTING

### 11285 SANTA MONICA BOULEVARD C LOS ANGELES, CA 90025 (corner of santa monica & sawtelle)

(310) 47/3-82

LEANERS

COMMERC ASSET GRO

BACKST

SUB'

#### . +/-1,650 SF

. LOCATED IN THE MAIN TRADE AREA OF SANTA MONICA . N.E. CORNER OF SANTA MONICA AND SAWTELLE BLVD . ANCHORED BY 7-ELEVEN, SUBWAY, AND SUSHI STOP . IN PROXIMITY OF 405 FWY

. SEEKING MOBILE STORE, ICE CREAM, CHIROPRACTOR, TAX & INSURANCE, TAKEOUT FOOD USER, PIZZA