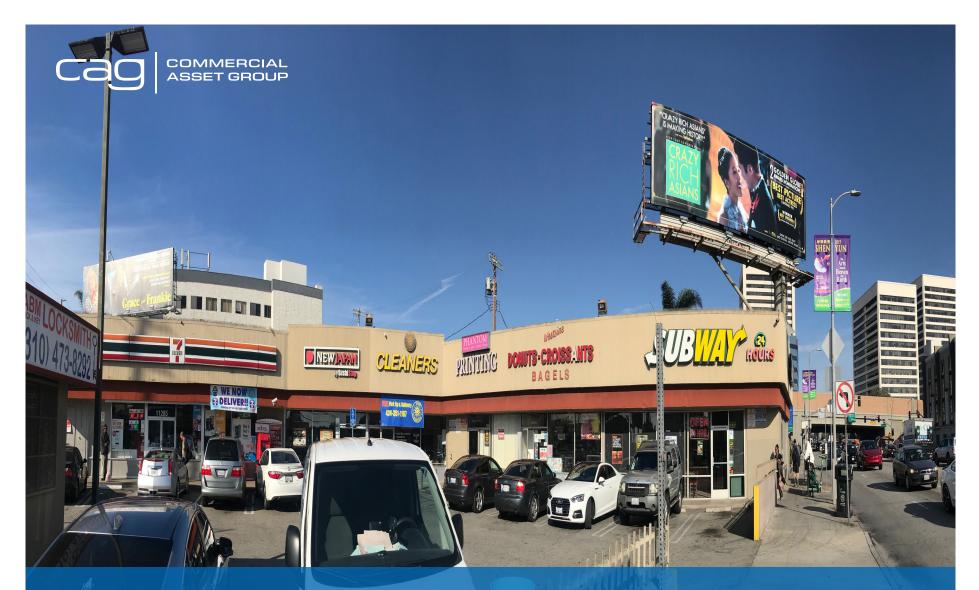

## RETAIL & TAKEOUT FOOD SPACE IN ONE OF THE BUSIEST CORNERS IN LOS ANGELES FOR LEASE

PRINTING

### 11285 SANTA MONICA BOULEVARD C LOS ANGELES, CA 90025 (corner of santa monica & sawtelle)

(310) 47/3-82

LEANERS

COMMERC ASSET GRO

BACKST

SUB'

#### . +/-1,650 SF

. LOCATED IN THE MAIN TRADE AREA OF SANTA MONICA . N.E. CORNER OF SANTA MONICA AND SAWTELLE BLVD . ANCHORED BY 7-ELEVEN, SUBWAY, AND SUSHI STOP . IN PROXIMITY OF 405 FWY

. SEEKING MOBILE STORE, ICE CREAM, CHIROPRACTOR, TAX & INSURANCE, TAKEOUT FOOD USER, PIZZA