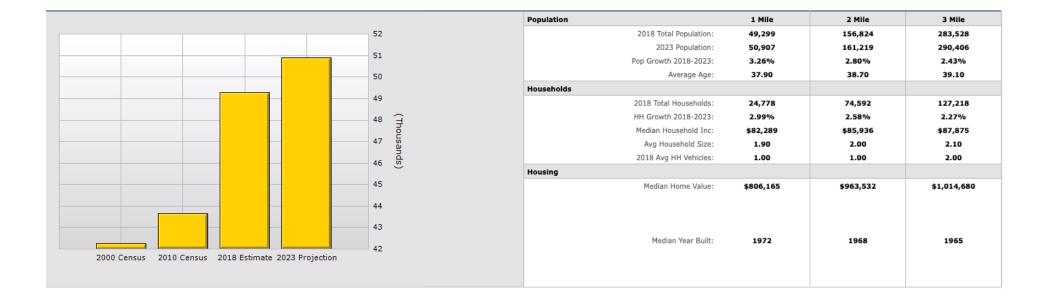

## RETAIL & TAKEOUT FOOD SPACE IN ONE OF THE BUSIEST CORNERS IN LOS ANGELES FOR LEASE

PRINTING

### 11285 SANTA MONICA BOULEVARD C LOS ANGELES, CA 90025 (corner of santa monica & sawtelle)

(310) 47/3-82

LEANERS

COMMERC ASSET GRO

BACKST

SUB'

#### . +/-1,650 SF

. LOCATED IN THE MAIN TRADE AREA OF SANTA MONICA . N.E. CORNER OF SANTA MONICA AND SAWTELLE BLVD . ANCHORED BY 7-ELEVEN, SUBWAY, AND SUSHI STOP . IN PROXIMITY OF 405 FWY

. SEEKING MOBILE STORE, ICE CREAM, CHIROPRACTOR, TAX & INSURANCE, TAKEOUT FOOD USER, PIZZA

. TRAFFIC COUNT 62,000



# ADDITIONAL PHOTOS



# SITE PLAN



SANTA MONICA BLVD

Sawtelle Blvd

# AERIAL



# DEMOGRAPHICS





### **ALEX SHABANI**

SENIOR MANAGING DIRECTOR P 310.272.7397 E ALEX@CAG-RE.COM LIC. 01352902

### COMMERCIAL ASSET GROUP

1801 CENTURY PARK EAST, STE 1550 LOS ANGELES, CA 90067 P 310.275.8222 F 818.385.1470 WWW.CAG-RE.COM LIC.01876070