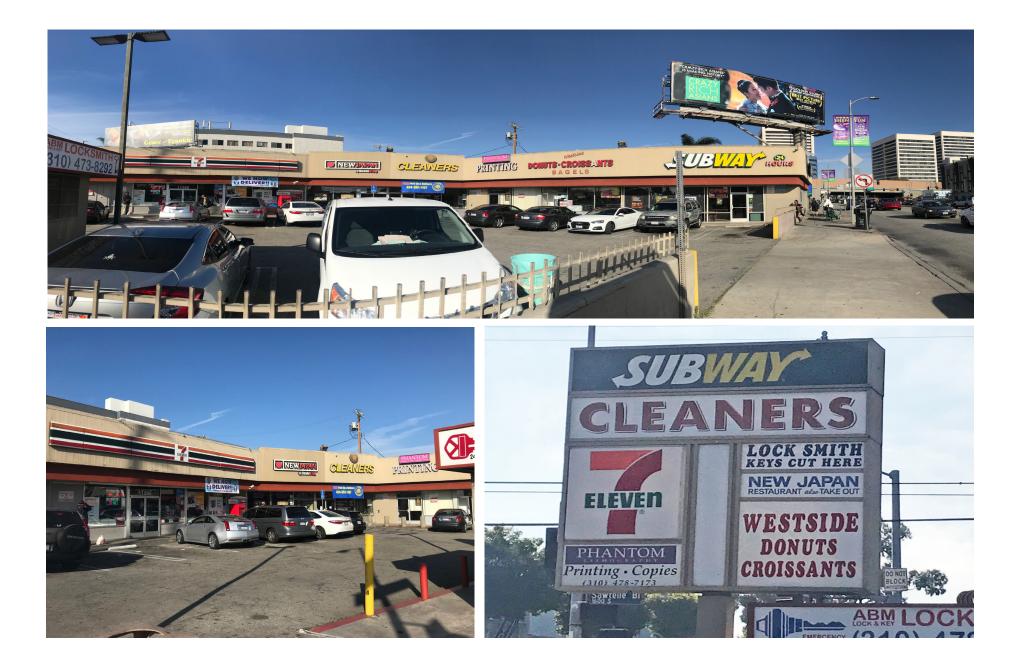

## RETAIL & TAKEOUT FOOD SPACE IN ONE OF THE BUSIEST CORNERS IN LOS ANGELES FOR LEASE

PRINTING

### 11285 SANTA MONICA BOULEVARD C LOS ANGELES, CA 90025 (corner of santa monica & sawtelle)

(310) 47/3-82

LEANERS

COMMERC ASSET GRO

BACKST

SUB'

#### . +/-1,650 SF

. LOCATED IN THE MAIN TRADE AREA OF SANTA MONICA . N.E. CORNER OF SANTA MONICA AND SAWTELLE BLVD . ANCHORED BY 7-ELEVEN, SUBWAY, AND SUSHI STOP . IN PROXIMITY OF 405 FWY

. SEEKING MOBILE STORE, ICE CREAM, CHIROPRACTOR, TAX & INSURANCE, TAKEOUT FOOD USER, PIZZA

. TRAFFIC COUNT 62,000



# ADDITIONAL PHOTOS



# SITE PLAN



SANTA MONICA BLVD

Sawtelle Blvd

# AERIAL



# DEMOGRAPHICS





### **ALEX SHABANI**

SENIOR MANAGING DIRECTOR P 310.272.7397 E ALEX@CAG-RE.COM LIC. 01352902

### COMMERCIAL ASSET GROUP

1801 CENTURY PARK EAST, STE 1550 LOS ANGELES, CA 90067 P 310.275.8222 F 818.385.1470 WWW.CAG-RE.COM LIC.01876070