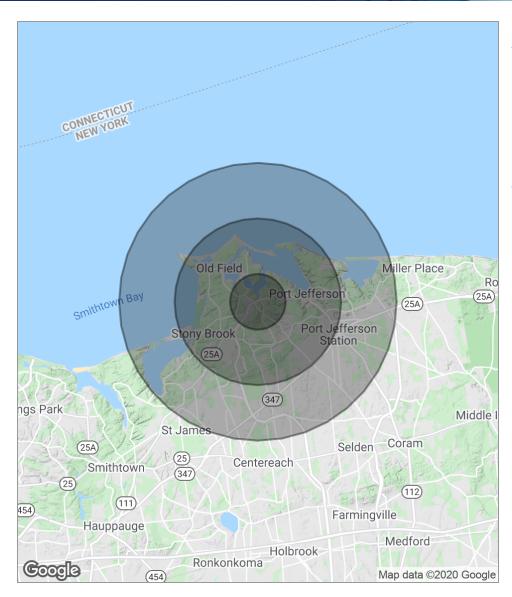

# Demographics Map

| POPULATION                              | 1 MILE               | 3 MILES                  | 5 MILES               |
|-----------------------------------------|----------------------|--------------------------|-----------------------|
| Total population                        | 3,044                | 44,614                   | 108,616               |
| Median age                              | 42.4                 | 36.4                     | 38.4                  |
| Median age (male)                       | 42.1                 | 35.3                     | 37.3                  |
| Median age (Female)                     | 43.2                 | 37.6                     | 39.4                  |
|                                         |                      |                          |                       |
| HOUSEHOLDS & INCOME                     | 1 MILE               | 3 MILES                  | 5 MILES               |
| HOUSEHOLDS & INCOME<br>Total households | <b>1 MILE</b><br>993 | <b>3 MILES</b><br>12,446 | <b>5 MILES</b> 33,319 |
|                                         |                      |                          |                       |
| Total households                        | 993                  | 12,446                   | 33,319                |

\* Demographic data derived from 2010 US Census