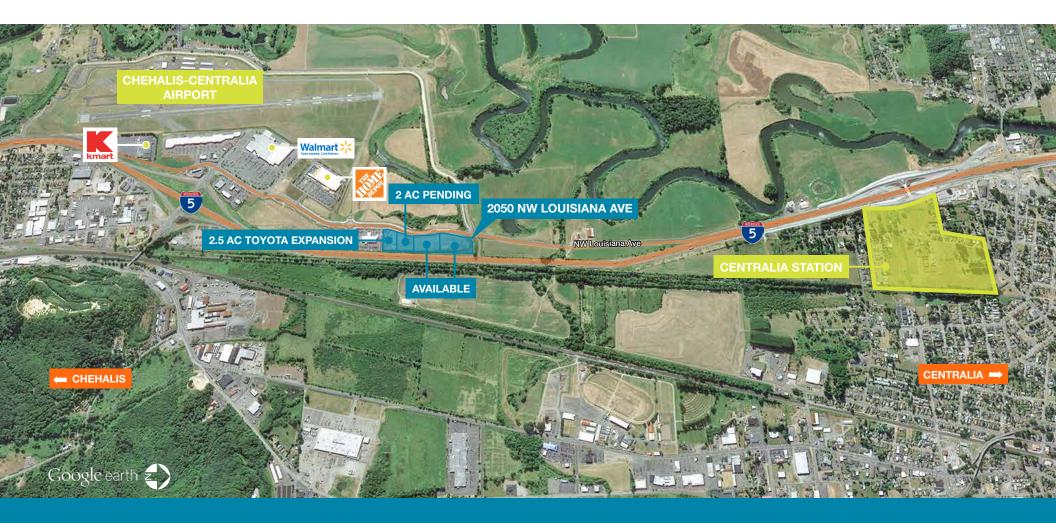

## 2050 NW Louisiana Ave

#### Chehalis, WA 98532

**AVAILABLE** 

## **Development Opportunity Great I-5 Exposure**

Ryan Haddock360.596.9151rhaddock@kiddermathews.comkiddermathews.com

#### Features

| AVAILABLE     | 5 acres ground lease or sale                                                                           |  |  |
|---------------|--------------------------------------------------------------------------------------------------------|--|--|
| TRAFFIC COUNT | Average daily traffic count 80,000                                                                     |  |  |
| ZONE          | General Commercial                                                                                     |  |  |
| SITE          | Sewer, water & electricity stubbed to site<br>Fully filled and graded,ready to build<br>Will subdivide |  |  |
| ACCESS        | Easy access to Factory Outlet shops<br>and Centralia Sports Complex via NW<br>Louisiana Ave/Airport Rd |  |  |
| EXPANSION     | Exit 79 bridge expansion to 5 lanes ready by Fall 2018                                                 |  |  |