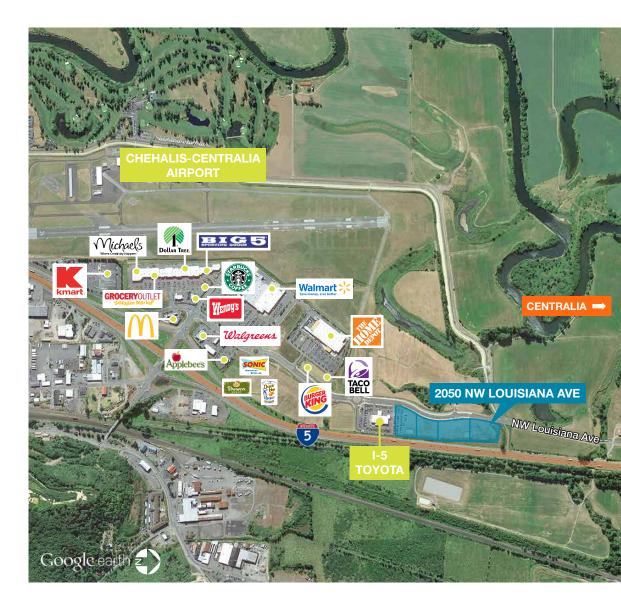

## 2050 NW Louisiana Ave

#### Chehalis, WA 98532

**AVAILABLE** 

#### Features

| AVAILABLE     | 5 acres ground lease or sale                                                                           |  |  |
|---------------|--------------------------------------------------------------------------------------------------------|--|--|
| TRAFFIC COUNT | Average daily traffic count 80,000                                                                     |  |  |
| ZONE          | General Commercial                                                                                     |  |  |
| SITE          | Sewer, water & electricity stubbed to site<br>Fully filled and graded,ready to build<br>Will subdivide |  |  |
| ACCESS        | Easy access to Factory Outlet shops<br>and Centralia Sports Complex via NW<br>Louisiana Ave/Airport Rd |  |  |
| EXPANSION     | Exit 79 bridge expansion to 5 lanes ready by Fall 2018                                                 |  |  |