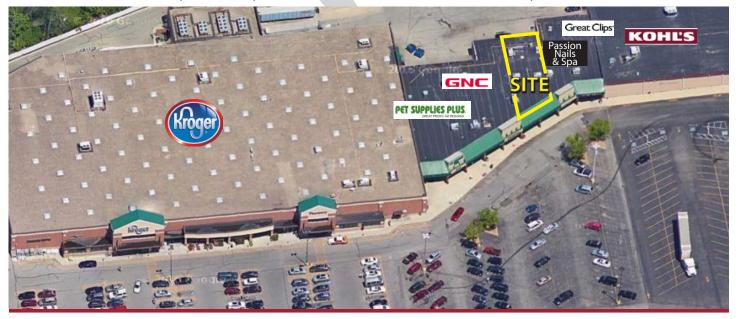

## **BLUE ASH COMMONS**

4100 - 4138 Hunt Road, Blue Ash, OH 45236

3.548 SF Available for LEASE

## **Property Details:**

- Great visibility and access from Ronald Reagan Cross County Highway (State Route 126)
- Kroger anchored center with freestanding Target across Ronald Reagan Cross County Highway (State Route 126)