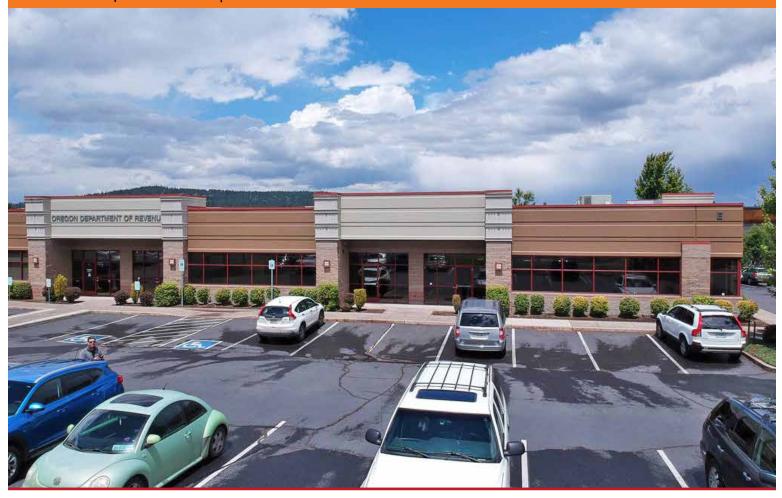

## SHEVLIN CORPORATE PARK™ - BUILDING E

951 SW Simpson Avenue | Bend OR

6,433 +/- SF of office space with Simpson Avenue frontage. Sought after west side location. Shevlin Corporate Park tenants include High Lakes Health Care, Alpine Physical Therapy, Inspire Early Learning Center and Oregon Department of Revenue. Contact a listing broker for additional information and to arrange a showing.

### Lease Rate: \$1.45/SF/Mo NNN

- Suite 104: 6,433 +/- RSF
- Est. CAMs \$0.66
- Flooring budget available
- Ample parking