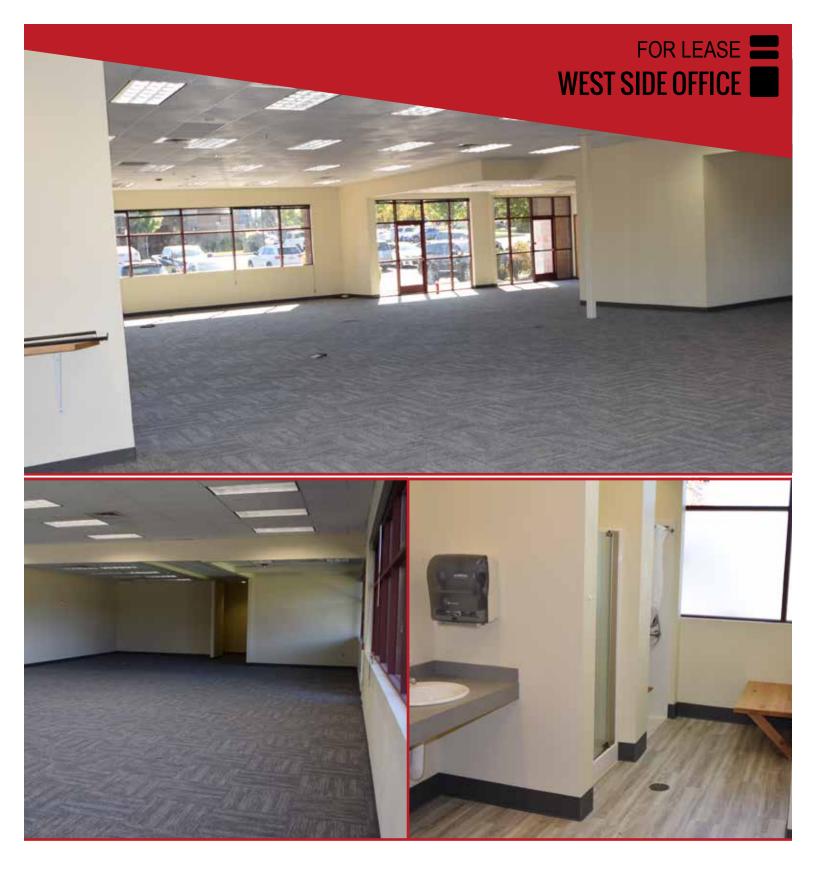

# FOR LEASE WEST SIDE OFFICE SPACE

### Lease Rate: \$1.45/SF/Mo NNN

- Suite 104: 6,433 +/- RSF
- Est. CAMs \$0.66
- Flooring budget available
- Ample parking