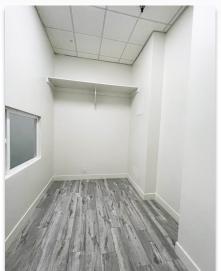

#### PROPERTY FEATURES

- Approx. 2,383 SF Former Fitness and Dance Studio
- On-site parking (± 4:1,000 SF)
- Beautiful building with ±10ft high glass store fronts with chrome framing and ±12ft ceilings
- Excellent frontage on Ventura Boulevard with Building Signage Available
- Co-tenants include Providence Medical, State Bank of India (California), Pure Barre & Insatiable Sun Tanning