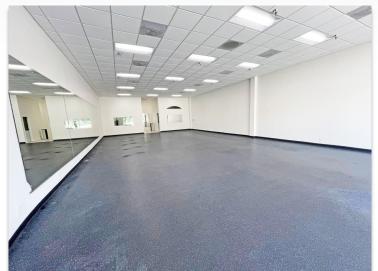

#### PROPERTY FEATURES

- Approx. 2,383 SF Former Fitness and Dance Studio
- On-site parking (± 4:1,000 SF)
- Beautiful building with ±10ft high glass store fronts with chrome framing and ±12ft ceilings
- Excellent frontage on Ventura Boulevard with Building Signage Available
- Co-tenants include Providence Medical, State Bank of India (California), Pure Barre & Insatiable Sun Tanning