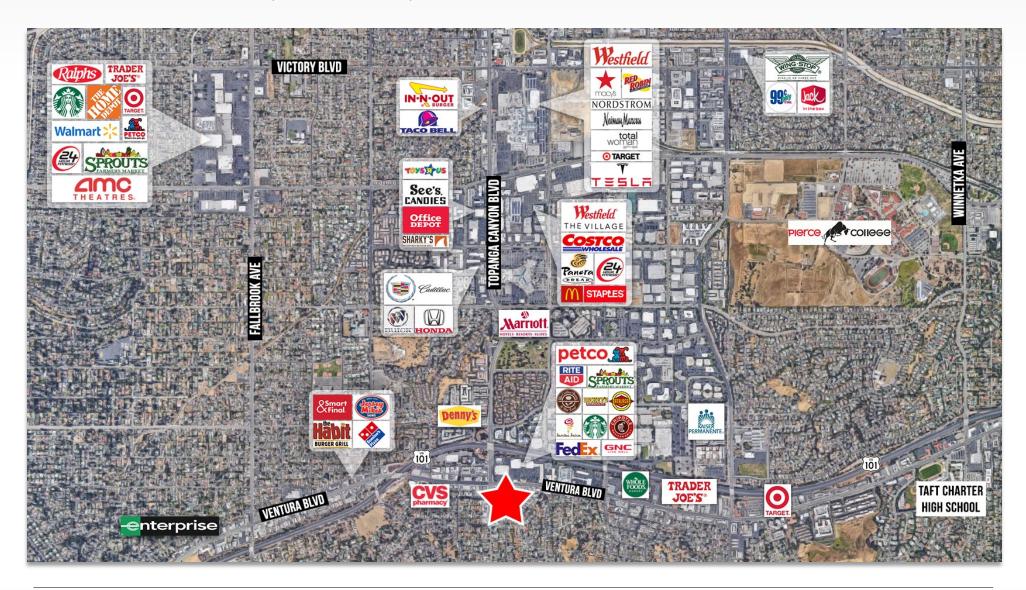

#### **AREA AMENITIES**

- ±31,938 CPD on Ventura Boulevard
- Local retailers include Blue Bottle Coffee, Urban Plates, Lodgee Bread, Ralphs Supermarket, Sprouts Farmers Market, Whole Foods, Rite-Aid Pharmacy, Petco, GNC, Starbucks, & many more