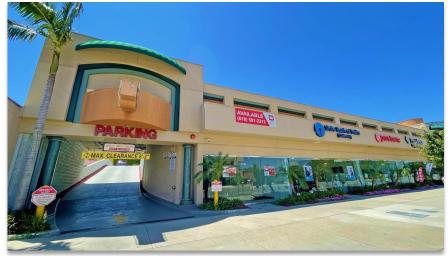

#### PROPERTY FEATURES

- Approx. 2,383 SF Former Fitness and Dance Studio
- On-site parking (± 4:1,000 SF)
- Beautiful building with ±10ft high glass store fronts with chrome framing and ±12ft ceilings
- Excellent frontage on Ventura Boulevard with Building Signage Available
- Co-tenants include Providence Medical, State Bank of India (California), Pure Barre & Insatiable Sun Tanning