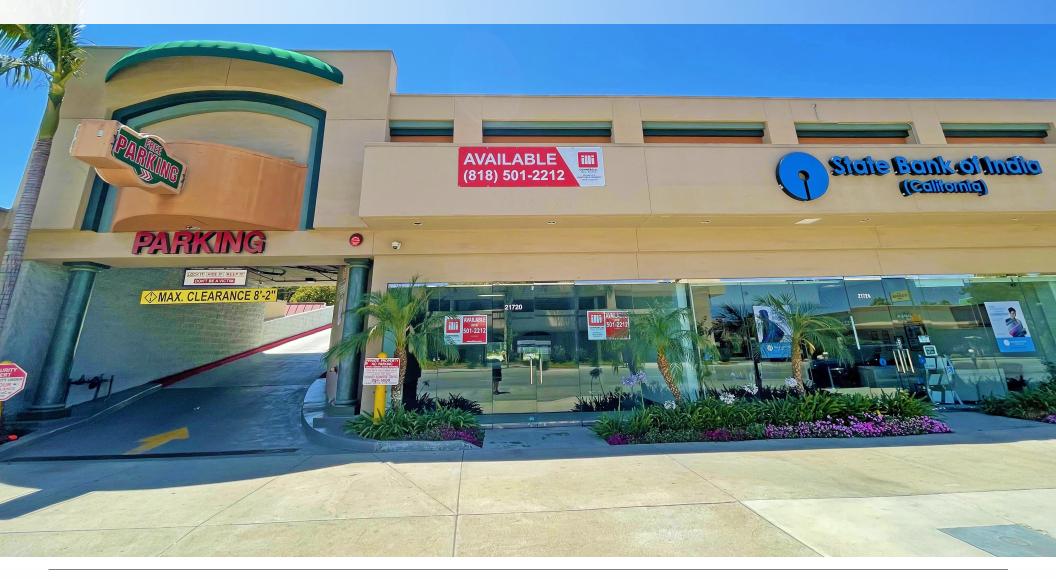

#### PROPERTY FEATURES

- Approx. 2,383 SF Former Fitness and Dance Studio
- On-site parking (± 4:1,000 SF)
- Beautiful building with ±10ft high glass store fronts with chrome framing and ±12ft ceilings
- Excellent frontage on Ventura Boulevard with Building Signage Available
- Co-tenants include Providence Medical, State Bank of India (California), Pure Barre & Insatiable Sun Tanning

#### **AREA AMENITIES**

- ±31,938 CPD on Ventura Boulevard
- Local retailers include Blue Bottle Coffee, Urban Plates, Lodgee Bread, Ralphs Supermarket, Sprouts Farmers Market, Whole Foods, Rite-Aid Pharmacy, Petco, GNC, Starbucks, & many more