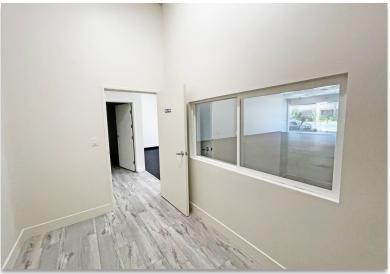

#### PROPERTY FEATURES

- Approx. 2,383 SF Former Fitness and Dance Studio
- On-site parking (± 4:1,000 SF)
- Beautiful building with ±10ft high glass store fronts with chrome framing and ±12ft ceilings
- Excellent frontage on Ventura Boulevard with Building Signage Available
- Co-tenants include Providence Medical, State Bank of India (California), Pure Barre & Insatiable Sun Tanning