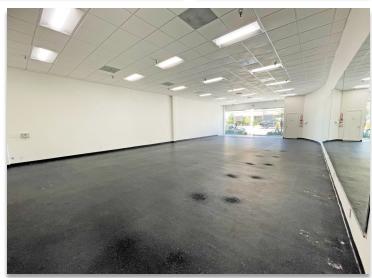

#### PROPERTY FEATURES

- Approx. 2,383 SF Former Fitness and Dance Studio
- On-site parking (± 4:1,000 SF)
- Beautiful building with ±10ft high glass store fronts with chrome framing and ±12ft ceilings
- Excellent frontage on Ventura Boulevard with Building Signage Available
- Co-tenants include Providence Medical, State Bank of India (California), Pure Barre & Insatiable Sun Tanning