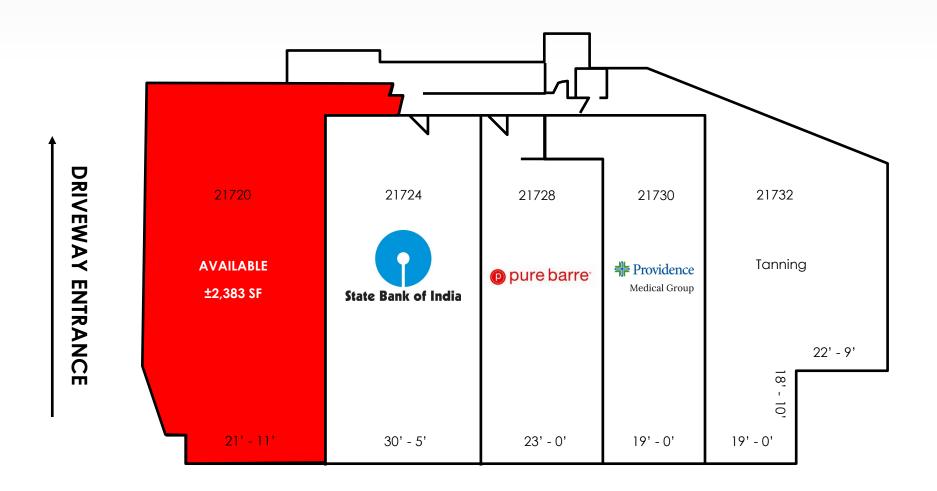

#### PROPERTY FEATURES

- Approx. 2,383 SF Former Fitness and Dance Studio
- On-site parking (± 4:1,000 SF)
- Beautiful building with ±10ft high glass store fronts with chrome framing and ±12ft ceilings
- Excellent frontage on Ventura Boulevard with Building Signage Available
- Co-tenants include Providence Medical, State Bank of India (California), Pure Barre & Insatiable Sun Tanning