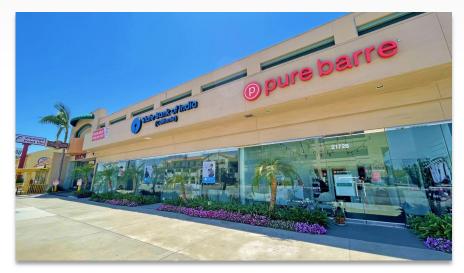

#### PROPERTY FEATURES

- Approx. 2,383 SF Former Fitness and Dance Studio
- On-site parking (± 4:1,000 SF)
- Beautiful building with ±10ft high glass store fronts with chrome framing and ±12ft ceilings
- Excellent frontage on Ventura Boulevard with Building Signage Available
- Co-tenants include Providence Medical, State Bank of India (California), Pure Barre & Insatiable Sun Tanning