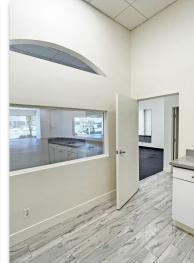

#### PROPERTY FEATURES

- Approx. 2,383 SF Former Fitness and Dance Studio
- On-site parking (± 4:1,000 SF)
- Beautiful building with ±10ft high glass store fronts with chrome framing and ±12ft ceilings
- Excellent frontage on Ventura Boulevard with Building Signage Available
- Co-tenants include Providence Medical, State Bank of India (California), Pure Barre & Insatiable Sun Tanning