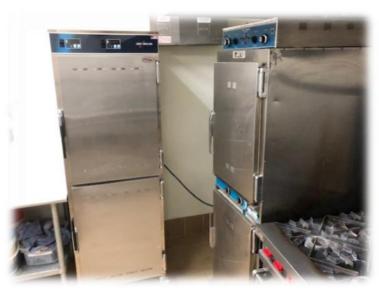

#### **Property Highlights:**

- 17,500 SF Building
- ♦ 7 acre site
- (2) Two full commercial kitchens
- Built in 2004
- Ideal location for a Restaurant, Night Club, Ballroom
- ◆ Isanti Co. PID# 160280200
- (Currently occupied as a church facility as a nonprofit—\$0 property tax)
- Zoned Commercial-Industrial
- Ample Parking (108,900 SF)
- Asking Price: \$900,000

### **PROPERTY PHOTOS**