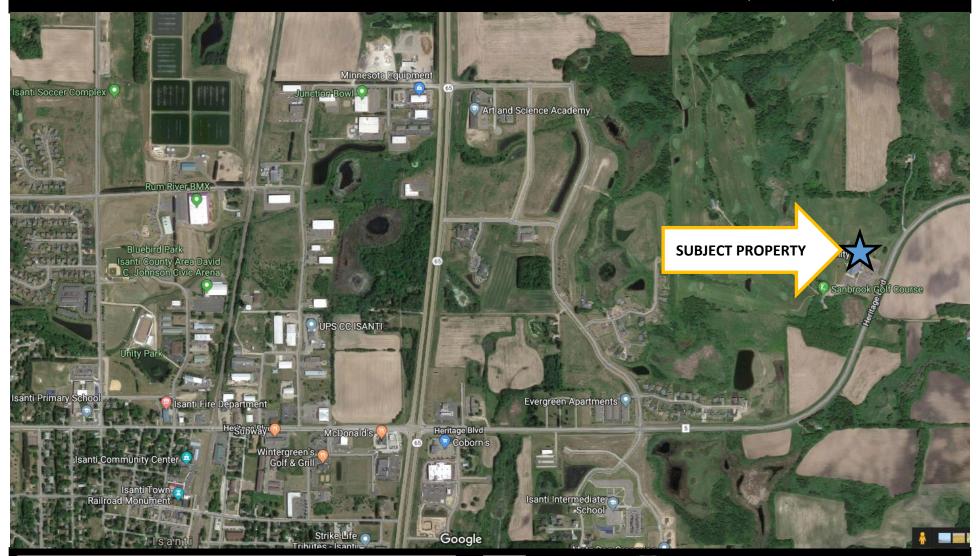

### **AREA MAP**

# **COMMUNITY FACILITY**

1321 HERITAGE BLVD NE, ISANTI, MN 55040

DISCLAIMER: The information contained herein is deemed reliable but is not guaranteed. We have not verified its accuracy nor do we make any warranty or representation about it. You and your tax and legal advisors should conduct your own investigation of the property and transaction.