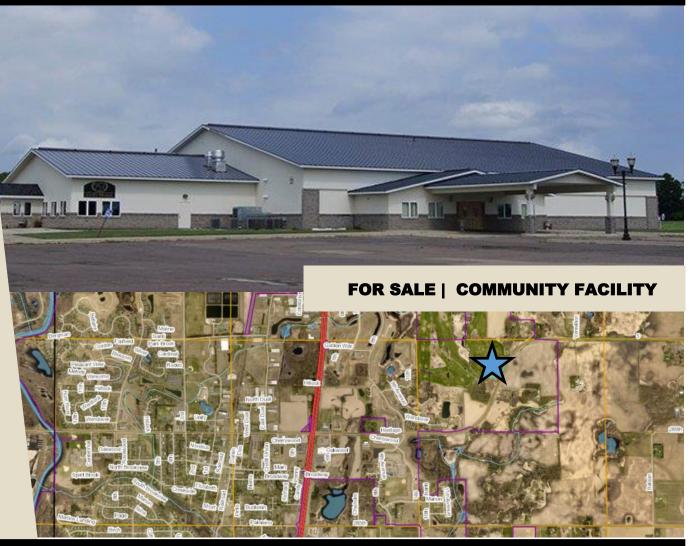

## **COMMUNITY FACILITY**

1321 HERITAGE BLVD NE, ISANTI, MN 55040

CERRON Commercial Properties, LLC 21476 Grenada Avenue Lakeville, MN 55044 CERRON.com

#### **Property Highlights:**

- 17,500 SF Building
- ♦ 7 acre site
- (2) Two full commercial kitchens
- Built in 2004
- Ideal location for a Restaurant, Night Club, Ballroom
- ◆ Isanti Co. PID# 160280200
- (Currently occupied as a church facility as a nonprofit—\$0 property tax)
- Zoned Commercial-Industrial
- Ample Parking (108,900 SF)
- Asking Price: \$900,000

### **AREA MAP**