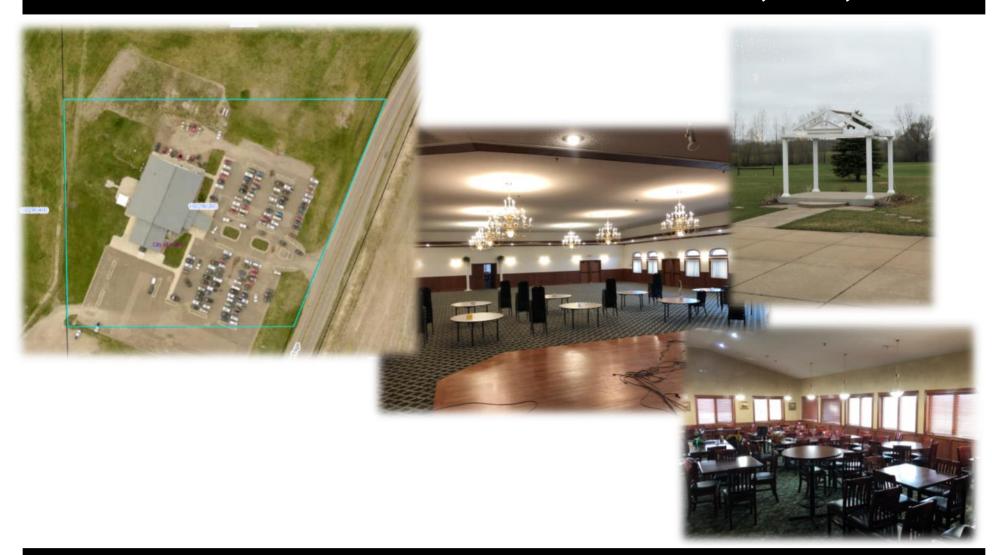

### **PROPERTY PHOTOS**

# **COMMUNITY FACILITY**

1321 HERITAGE BLVD NE, ISANTI, MN 55040

DISCLAIMER: The information contained herein is deemed reliable but is not guaranteed. We have not verified its accuracy nor do we make any warranty or representation about it. You and your tax and legal advisors should conduct your own investigation of the property and transaction.