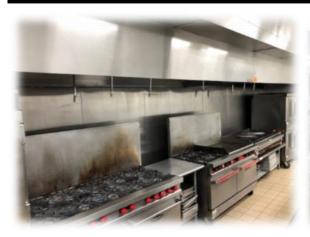

#### **Property Highlights:**

- 17,500 SF Building
- ♦ 7 acre site
- (2) Two full commercial kitchens
- Built in 2004
- Ideal location for a Restaurant, Night Club, Ballroom
- ◆ Isanti Co. PID# 160280200
- (Currently occupied as a church facility as a nonprofit—\$0 property tax)
- Zoned Commercial-Industrial
- Ample Parking (108,900 SF)
- Asking Price: \$900,000

### **PROPERTY PHOTOS**