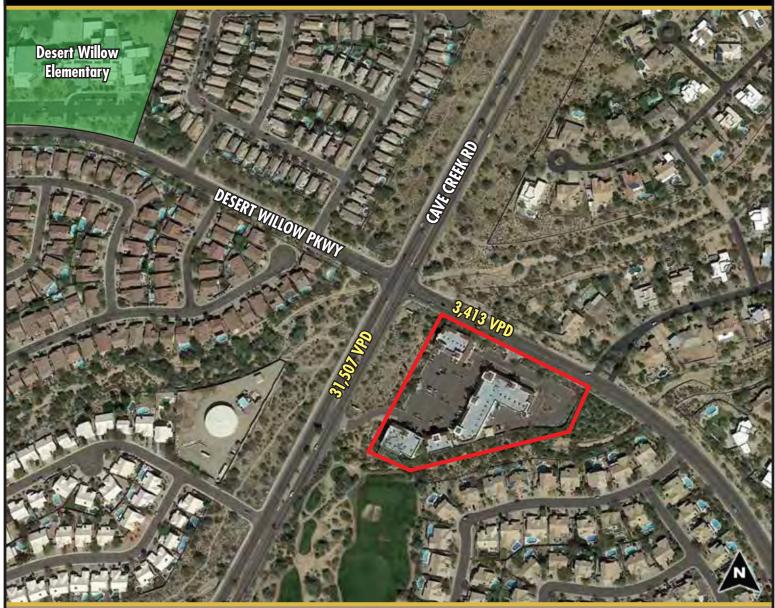

#### Southeast Corner of Cave Creek Road & Desert Willow Parkway - Cave Creek, Arizona

| <b>DEMOGRAPHICS</b> (Source: SitesUSA) |  |
|----------------------------------------|--|
| Estimated Panulation (2020)            |  |

#### TRAFFIC COUNTS (2020 Source: SitesUSA)

Cave Creek Road 31,507
Desert Willow Parkway 3,413
Total Cars Per Day 34,920

3 Miles

5 Miles