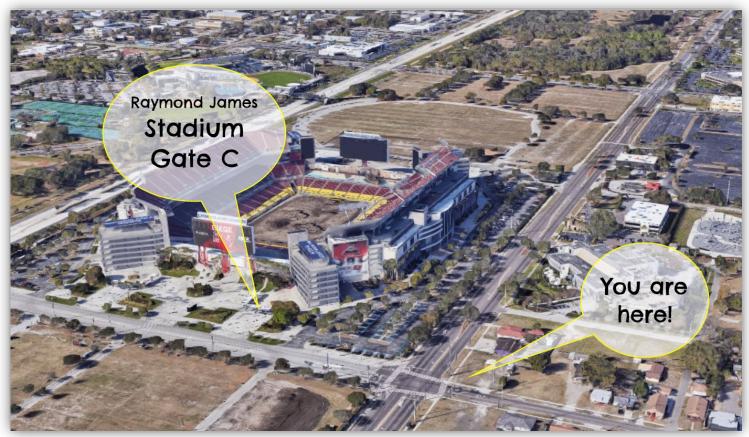

## For Rent

- Special event, vendor sales, lot for rent
- 500' from Raymond James Stadium Gate C
- · Corner of Himes & W. Tampa Bay Blvd.
- Traffic lighted intersection
- High visibility, vehicle and pedestrian traffic
- Electricity on site
- · High and dry vacant parcel
- Competitive rental rates & negotiable lease term

## Tailgating - Event Use

3431 & 3433 W. Tampa Bay Blvd., Tampa, FL 33607

Feb. 15, 2020

Ideal location for corporate tailgating, media staging, food and beverage sales, souvenir sales or event parking. Only 500 feet to Raymond James Stadium Gate C. Excellent visibility with frontage on N. Himes Ave. and W. Tampa Bay Blvd. High and dry site with electricity. Rental rates are competitive and lease term is negotiable. Contact agent for available dates and rates.