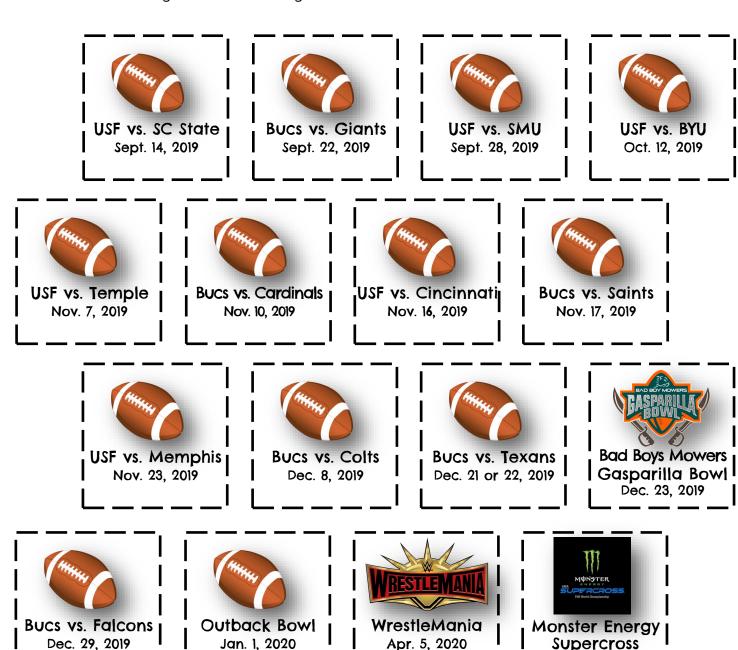

## Tailgating - Event Use

3431 & 3433 W. Tampa Bay Blvd., Tampa, FL 33607

Feb. 15, 2020

Ideal location for corporate tailgating, media staging, food and beverage sales, souvenir sales or event parking. Only 500 feet to Raymond James Stadium Gate C. Excellent visibility with frontage on N. Himes Ave. and W. Tampa Bay Blvd. High and dry site with electricity. Rental rates are competitive and lease term is negotiable. Contact agent for available dates and rates.