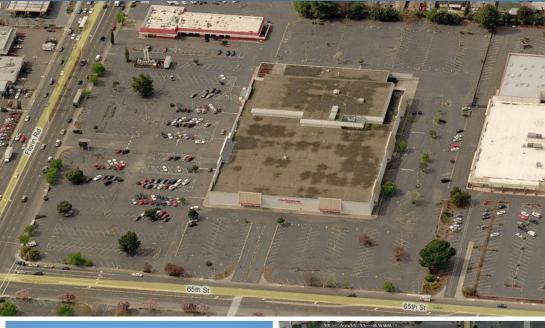

### Property Available

There are one plus acres with SC ZONING available for sale at this site. The parcel to be sold will be within the confines of the Burlington Coat Factory parking lot with the exact location to be determined. Buyer to propose a potential parcel location.

## One+ Acre Retail Pad

#### NWC FLORIN ROAD / 65TH STREET I SACRAMENTO, CA

The retail hub for the densely populated South Sacramento Trade Area is Florin Road located between Highway 99 and Stockton Boulevard. As South Sacramento continues to consolidate, this section of Florin Road has become the dominate retail trade area and the Seller is offering a rare opportunity to purchase a parcel in this densely populated, heavily trafficked retail hub.