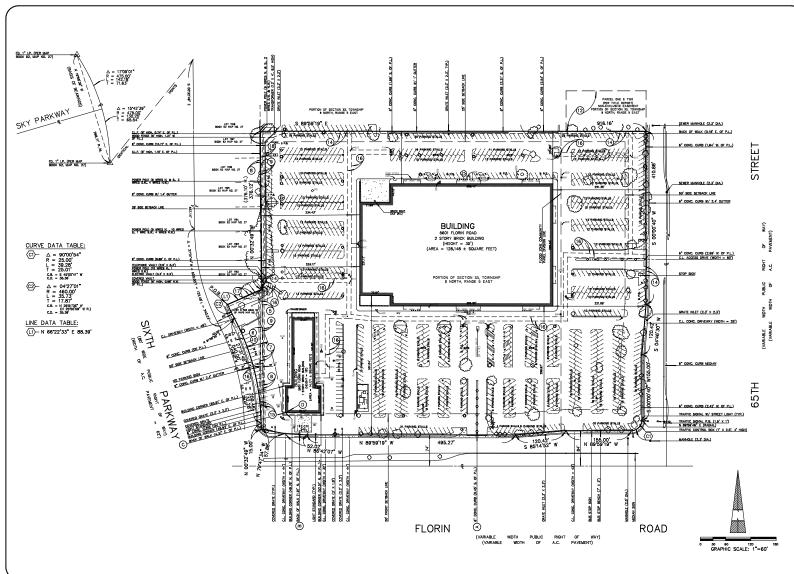

### Property Available

There are one plus acres with SC ZONING available for sale at this site. The parcel to be sold will be within the confines of the Burlington Coat Factory parking lot with the exact location to be determined. Buyer to propose a potential parcel location.