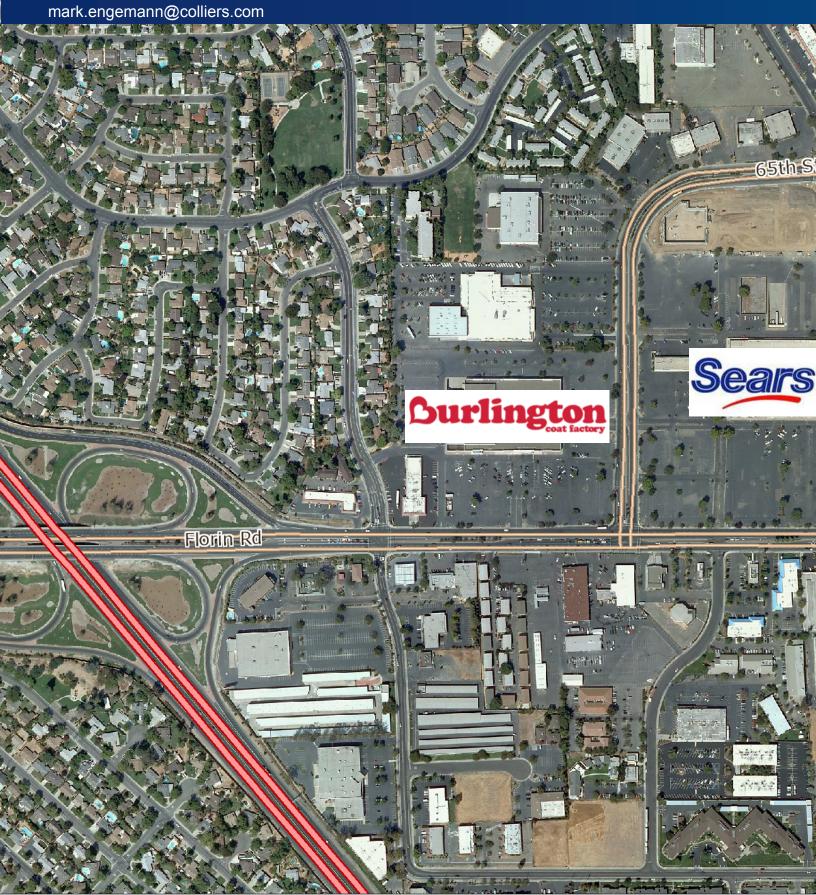

#### Neighboring Tenants Include

#### NWC FLORIN ROAD / 65TH STREET I SACRAMENTO, CA

The retail hub for the densely populated South Sacramento Trade Area is Florin Road located between Highway 99 and Stockton Boulevard. As South Sacramento continues to consolidate, this section of Florin Road has become the dominate retail trade area and the Seller is offering a rare opportunity to purchase a parcel in this densely populated, heavily trafficked retail hub.