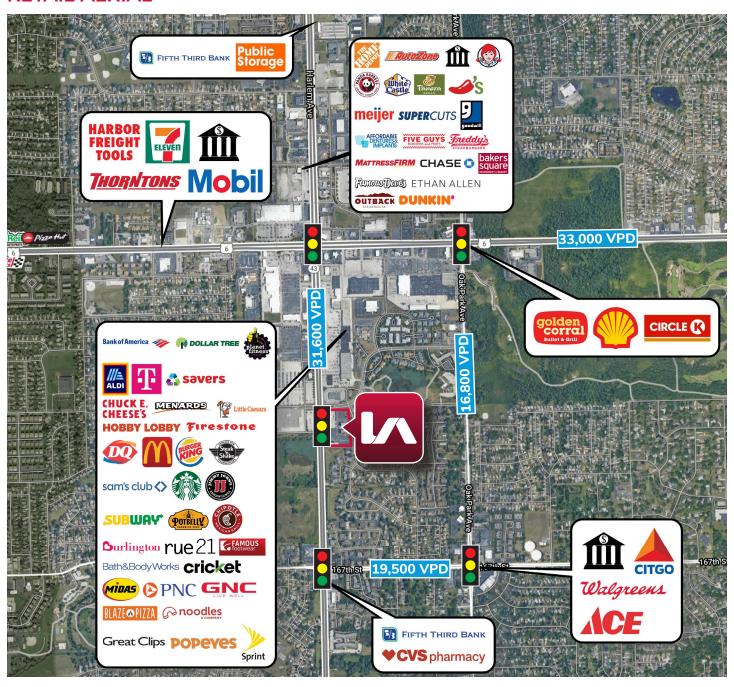

## **RETAIL AERIAL**

### TRAFFIC COUNTS:

• Harlem Avenue: 31,600 VPD

• 167<sup>TH</sup> Street: 19,500 VPD

| Palos Park   | Palos Heights (3) Alsip                       |
|--------------|-----------------------------------------------|
| (45) (7)     | Crestwood Video Blue                          |
|              | Robbins                                       |
| Orland Park  | Midlothian                                    |
| (45)         |                                               |
| W-159th-St 6 | Oak-Forest 6                                  |
| C Nand Hills | Malkham                                       |
| (6)          | Tinley Park  Country  Club Hills  Tinley Park |
|              |                                               |
|              | 3-MILES                                       |
|              |                                               |
| Mokena (45)  | Frankford Square                              |