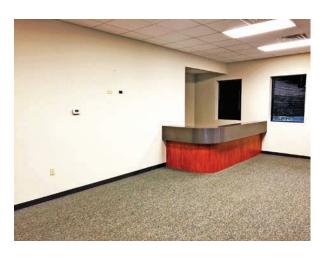

# PROFESSIONAL SPACE IN DOWNTOWN NORFOLK 248 W. Bute Street

- Professional Space in the desirable
   Freemason Area of Downtown Norfolk
- 3,155 SF Ground Floor
- Free parking available on site
- Exterior Signage Available
- Light Rail Access and Visibility
- Owner on premises provides outstanding and responsive property management
- Lease Rate: \$18.00/SF, Net Janitorial