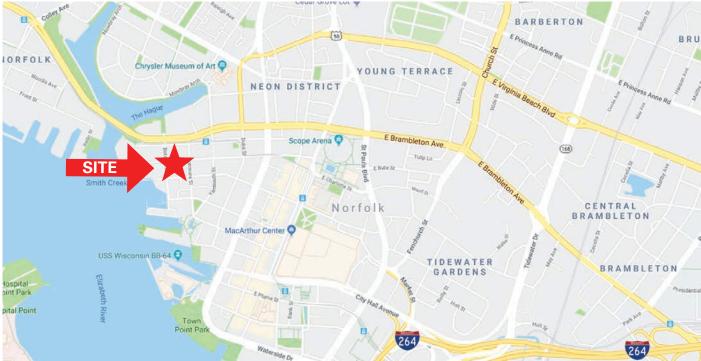

# PROFESSIONAL SPACE IN DOWNTOWN NORFOLK 248 W. Bute Street

- Professional Space in the desirable
   Freemason Area of Downtown Norfolk
- 3,155 SF Ground Floor
- Free parking available on site
- Exterior Signage Available
- Light Rail Access and Visibility
- Owner on premises provides outstanding and responsive property management
- Lease Rate: \$18.00/SF, Net Janitorial