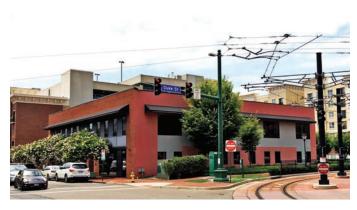

# PROFESSIONAL SPACE IN DOWNTOWN NORFOLK 248 W. Bute Street

- Professional Space in the desirable
   Freemason Area of Downtown Norfolk
- 3,155 SF Ground Floor
- Free parking available on site
- Exterior Signage Available
- Light Rail Access and Visibility
- Owner on premises provides outstanding and responsive property management
- Lease Rate: \$18.00/SF, Net Janitorial