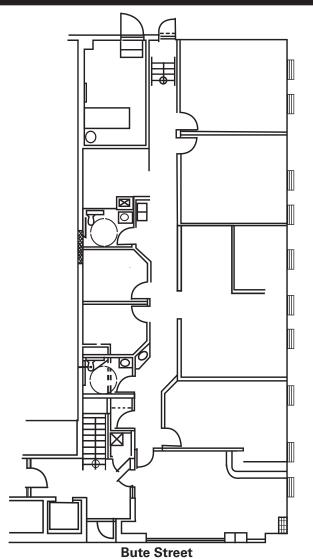

# PROFESSIONAL SPACE IN DOWNTOWN NORFOLK 248 W. Bute Street

- Professional Space in the desirable
   Freemason Area of Downtown Norfolk
- 3,155 SF Ground Floor
- Free parking available on site
- Exterior Signage Available
- Light Rail Access and Visibility
- Owner on premises provides outstanding and responsive property management
- Lease Rate: \$18.00/SF, Net Janitorial