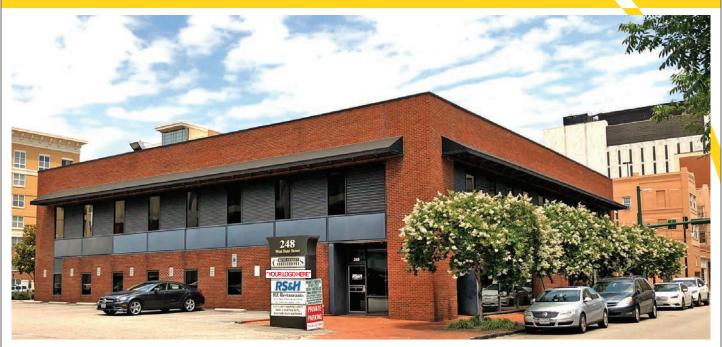

# PROFESSIONAL SPACE IN DOWNTOWN NORFOLK 248 W. Bute Street

- Professional Space in the desirable
   Freemason Area of Downtown Norfolk
- 3,155 SF Ground Floor
- Free parking available on site
- Exterior Signage Available
- Light Rail Access and Visibility
- Owner on premises provides outstanding and responsive property management
- Lease Rate: \$18.00/SF, Net Janitorial