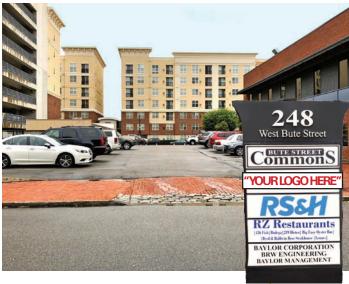

# PROFESSIONAL SPACE IN DOWNTOWN NORFOLK 248 W. Bute Street

- Professional Space in the desirable
   Freemason Area of Downtown Norfolk
- 3,155 SF Ground Floor
- Free parking available on site
- Exterior Signage Available
- Light Rail Access and Visibility
- Owner on premises provides outstanding and responsive property management
- Lease Rate: \$18.00/SF, Net Janitorial