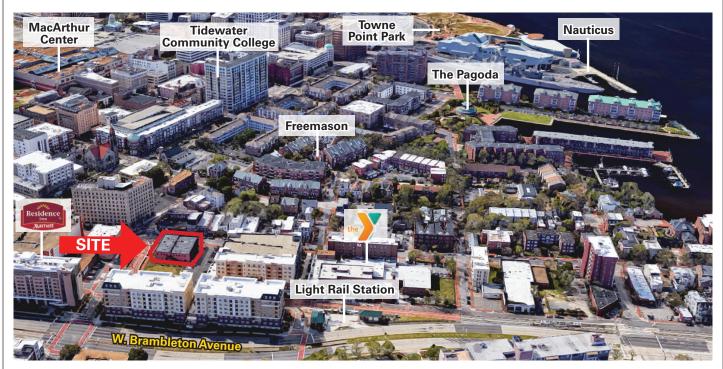

# PROFESSIONAL SPACE IN DOWNTOWN NORFOLK 248 W. Bute Street

- Professional Space in the desirable
   Freemason Area of Downtown Norfolk
- 3,155 SF Ground Floor
- Free parking available on site
- Exterior Signage Available
- Light Rail Access and Visibility
- Owner on premises provides outstanding and responsive property management
- Lease Rate: \$18.00/SF, Net Janitorial