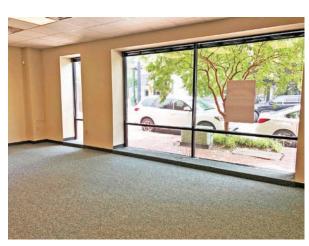

# PROFESSIONAL SPACE IN DOWNTOWN NORFOLK 248 W. Bute Street

- Professional Space in the desirable
   Freemason Area of Downtown Norfolk
- 3,155 SF Ground Floor
- Free parking available on site
- Exterior Signage Available
- Light Rail Access and Visibility
- Owner on premises provides outstanding and responsive property management
- Lease Rate: \$18.00/SF, Net Janitorial