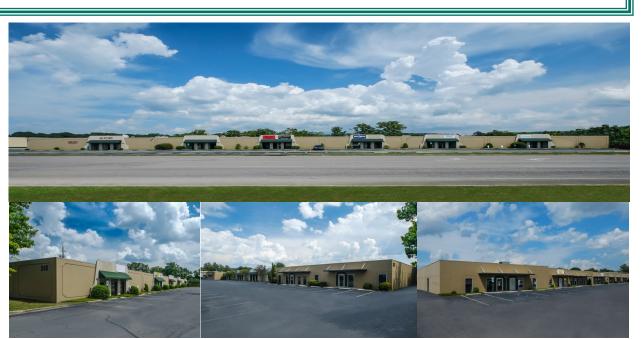

# FLEX SPACE FOR LEASE OXMOOR COMMONS 209, 225, 230, 232, 234 & 240 Oxmoor Circle, Homewood, AL 35209

### **Excellent Location:**

Located in the City of Homewood Easy Access to I-65, I-459, I-20/59 & I-22 Most Desirable Industrial Market Major Corporations Nearby include: Buffalo Rock Bottling Company Books-A-Million Barber's Diary FedEx UPS

#### Features:

Grade – Level truck loading available Immediate possession on most suites No occupational tax