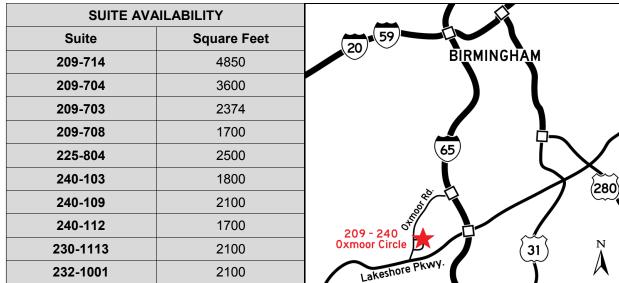

# FLEX SPACE FOR LEASE OXMOOR COMMONS 209, 225, 230, 232, 234 & 240 Oxmoor Circle, Homewood, AL 35209

#### Available Space: Largest Contiguous 4,850SF Smallest Contiguous 1,800SF

### **Excellent Location:**

Located in the City of Homewood Easy Access to I-65, I-459, I-20/59 & I-22 Most Desirable Industrial Market Major Corporations Nearby include: Buffalo Rock Bottling Company Books-A-Million Barber's Diary FedEx UPS

#### Features:

Grade – Level truck loading available Immediate possession on most suites No occupational tax

## Rental Rate: Call for Pricing

## NICK NESMITH, CCIM (205) 939-8237





Engel Realty Company, LLC does not warrant the adequacy, accuracy or completeness of any information presented herein and expressly disclaims any liability for error or omissions therein. Users are responsible for evaluating the accuracy, completeness or usefulness or any information.