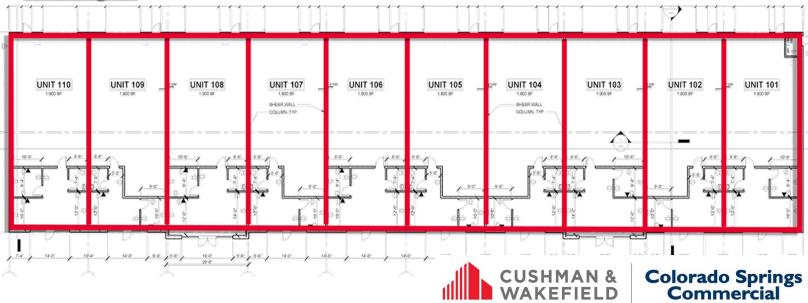

## Building A:

| AVAILABLE SPACE BUILDING A |          | AVAILABLE SP | AVAILABLE SPACE BUILDING B |  |  |
|----------------------------|----------|--------------|----------------------------|--|--|
| UNIT 101                   | 1,745 SF | UNIT 101     | 1,800 SF                   |  |  |
| UNIT 102                   | 1,855 SF | UNIT 102     | 1,800 SF                   |  |  |
| UNIT 103                   | 1,775 SF | UNIT 103     | 1,900 SF                   |  |  |
| UNIT 105                   | 1,775 SF | UNIT 104     | 1,800 SF                   |  |  |
| UNIT 104                   | 1,775 SF | UNIT 105     | 1,800 SF                   |  |  |
| UNIT 105                   | 1,775 SF | UNIT 106     | 1,800 SF                   |  |  |
| UNIT 106                   | 1,775 SF | UNIT 107     | 1,800 SF                   |  |  |
|                            | ,        | UNIT 108     | 1,900 SF                   |  |  |
| UNIT 107                   | 1,855 SF | UNIT 109     | 1,800 SF                   |  |  |
| UNIT 108                   | 1,745 SF | UNIT 110     | 1,800 SF                   |  |  |

### Building B:

Colorado Springs Commercial