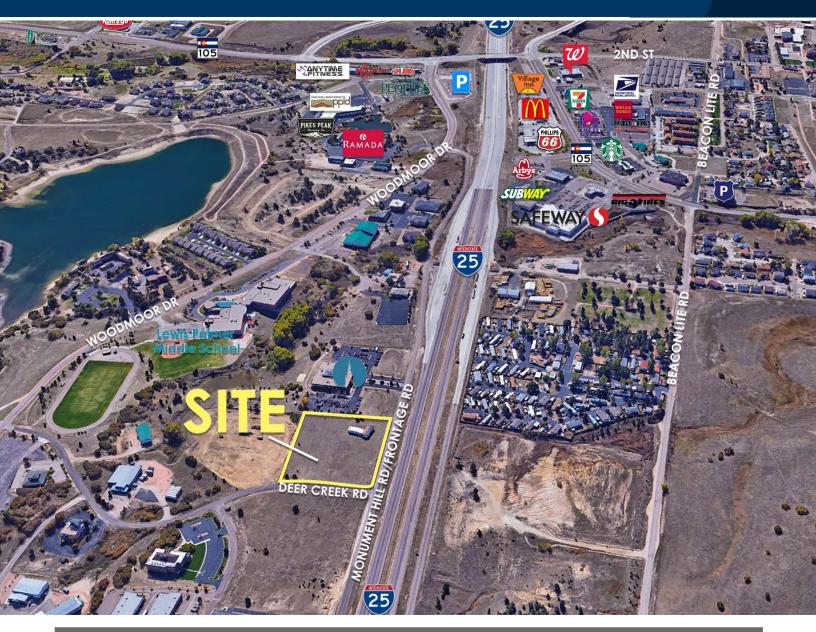

Property Features:

This site located in Monument, CO at Monument Hill Rd. & Deer Creek Rd. hosts two buildings for office warehouse and office showroom uses. Building A has 14,300 SF of space and Building B has 18,200 SF available to office warehouse users.

In the heart of Monument's business district, with I-25 frontage and visibility this is an ideal location for you.

> 2. N Cascade Avenue, Suite 520 Colorado Springs, CO 80903 phone: +1 719 634 1500 www.coscommercial.com