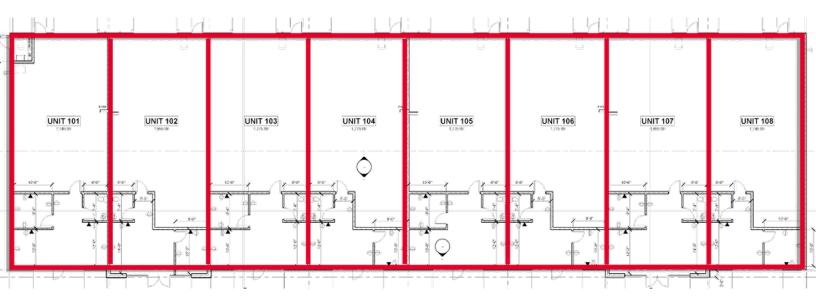

## Building A:

| AVAILABLE SPACE BUILDING A |          | AVAILABLE SP | AVAILABLE SPACE BUILDING B |  |  |
|----------------------------|----------|--------------|----------------------------|--|--|
| UNIT 101                   | 1,745 SF | UNIT 101     | 1,800 SF                   |  |  |
| UNIT 102                   | 1,855 SF | UNIT 102     | 1,800 SF                   |  |  |
| UNIT 103                   | 1,775 SF | UNIT 103     | 1,900 SF                   |  |  |
| UNIT 105                   | 1,775 SF | UNIT 104     | 1,800 SF                   |  |  |
| UNIT 104                   | 1,775 SF | UNIT 105     | 1,800 SF                   |  |  |
| UNIT 105                   | 1,775 SF | UNIT 106     | 1,800 SF                   |  |  |
| UNIT 106                   | 1,775 SF | UNIT 107     | 1,800 SF                   |  |  |
|                            | ,        | UNIT 108     | 1,900 SF                   |  |  |
| UNIT 107                   | 1,855 SF | UNIT 109     | 1,800 SF                   |  |  |
| UNIT 108                   | 1,745 SF | UNIT 110     | 1,800 SF                   |  |  |