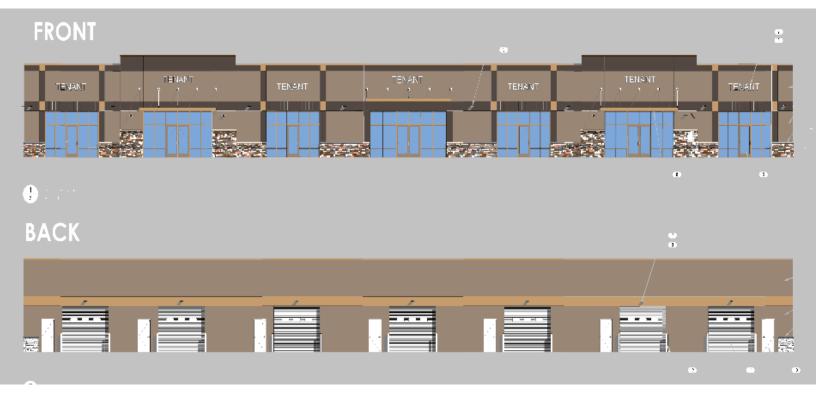

Property Features:

This site located in Monument, CO at Monument Hill Rd. & Deer Creek Rd. hosts two buildings for office warehouse and office showroom uses. Building A has 14,300 SF of space and Building B has 18,200 SF available to office warehouse users.

In the heart of Monument's business district, with I-25 frontage and visibility this is an ideal location for you.

> 2. N Cascade Avenue, Suite 520 Colorado Springs, CO 80903 phone: +1 719 634 1500 www.coscommercial.com