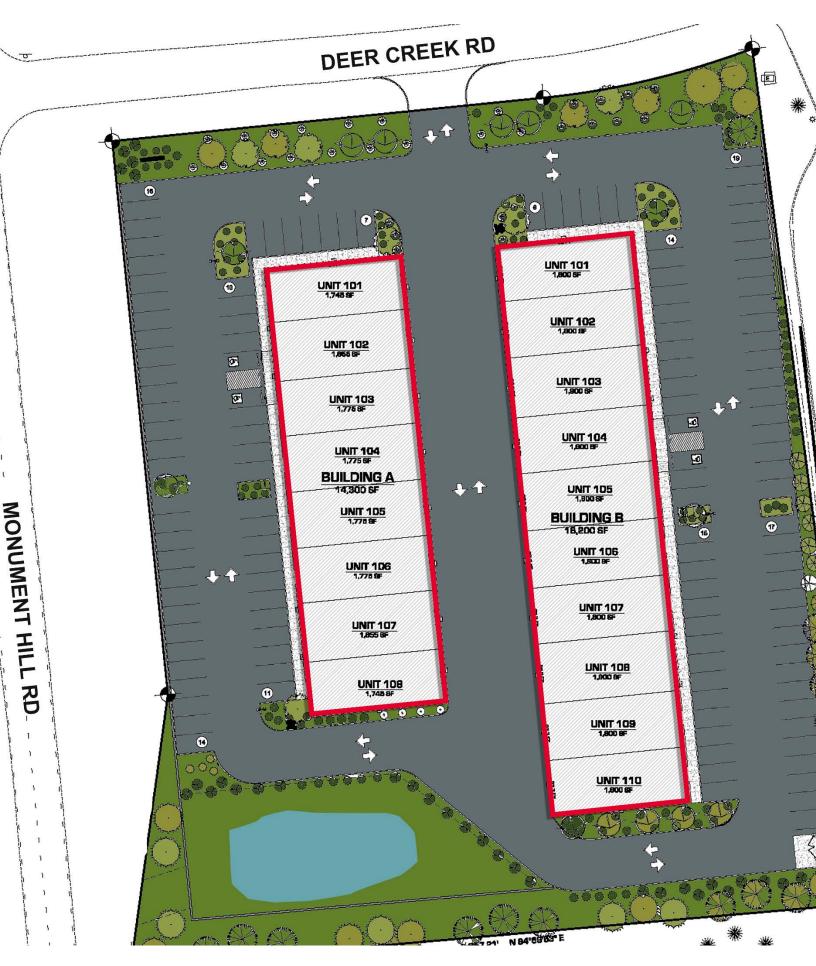

Property Features:

This site located in Monument, CO at Monument Hill Rd. & Deer Creek Rd. hosts two buildings for office warehouse and office showroom uses. Building A has 14,300 SF of space and Building B has 18,200 SF available to office warehouse users.

Mark Useman **Executive Managing Director** +719 231 4700 + 719 418 4069 museman@coscommercial.com

pendently Owned and Operated / A Member of the Cushman & Wakefield Alliance man & Wakefield Copyright 2015. No warranty or representation, express or implied, is made to the accuracy or completeness of the information contained herein, and same is submitted subject to errors, omission put notice, and to any special listing conditions imposed by the property owner(s). As applicable, we make no representation as to the condition of the property (or properties) in question. ns, change of price, rental or other conditions, withdrawa Site Plan: