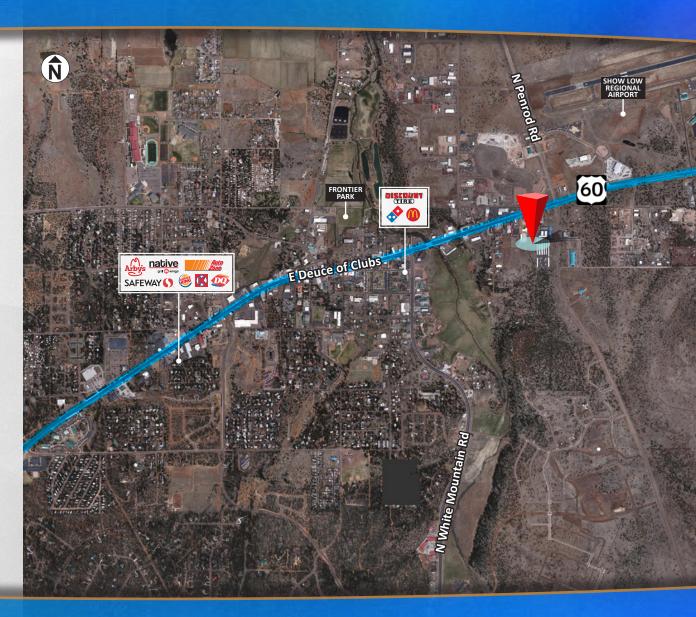

# E DEUCE OF CLUBS

Show Low, AZ 85901 | ±4.75 Acres

## E DEUCE OF CLUBS

Show Low, AZ 85901 | 4.75 Acres

### TRAFFIC COUNTS

| E DEUCE OF CLUBS & N PENROD: | 7,165 VPD  |
|------------------------------|------------|
| E DEUCE OF CLUBS &           | 19,597 VPD |
| S WHITE MOUNTAIN:            |            |