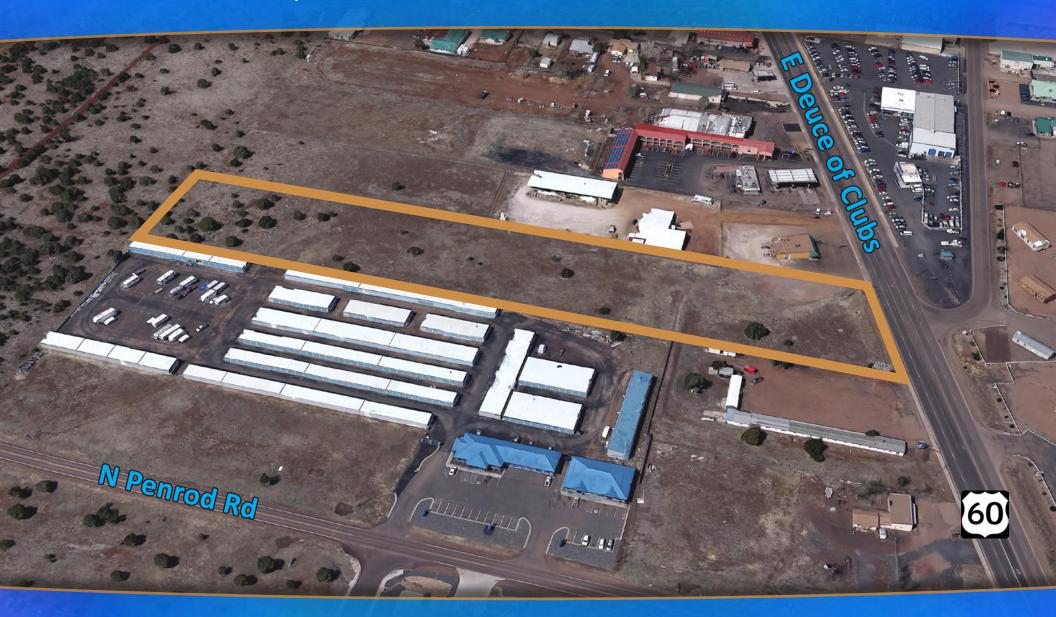

# E DEUCE OF CLUBS

Show Low, AZ 85901 | ±4.75 Acres

## E DEUCE OF CLUBS

Show Low, AZ 85901 | 4.75 Acres

### **PROPERTY HIGHLIGHTS**

PARCEL: 210-24-004

±206,910 SF / ±4.75 ACRES

• PRICE: \$550,000

E DEUCE OF CLUBS & N PENROD RD

ZONING: C-2