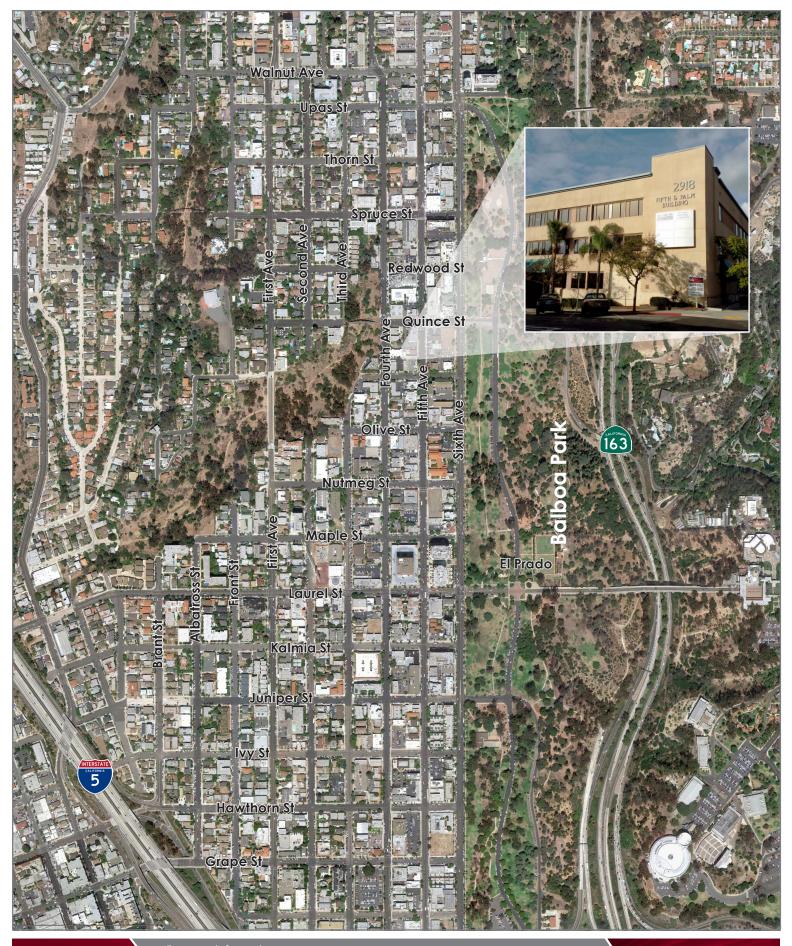

## **PROPERTY OVERVIEW**

Sub Market: Hillcrest/Uptown

RECENTLY FOR ASED

Available:

- Office/Medical/Dental Building for Lease
- Outstanding Fifth Avenue location, close to Hospitals, Restaurants and Balboa Park
- Immediate occupancy available