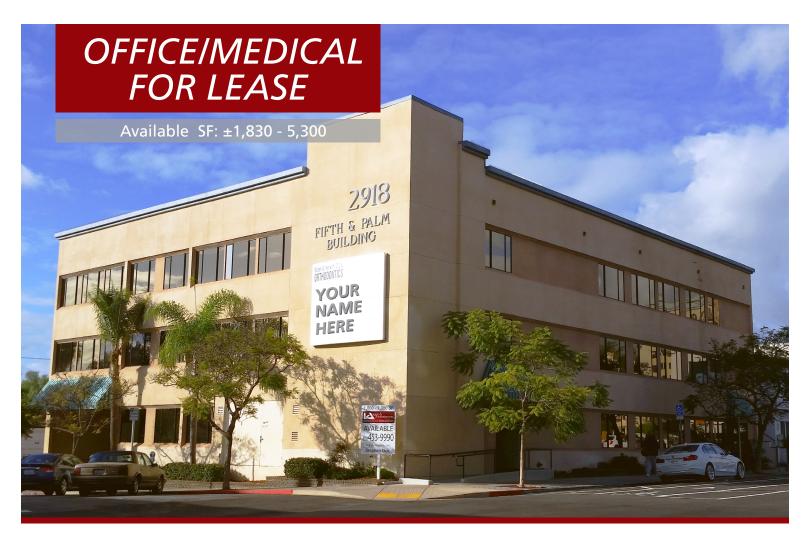

## **PROPERTY OVERVIEW**

Sub Market: Hillcrest/Uptown

## **BUILDING DATA**

Total Building SF: ± 23,350

## **AVAILABILITIES**

Suite 108:

#1,830 RS FOR THE WITH WITH ETWATE Entrance from street ±5,300 RSF Office Space

Entire 2<sup>nd</sup> Floor: ±

3rd Floor Suite: ±

±5,000 RSF Fully Built
Medical Softy For ASED

RECENTLY FOR ASED

Available:

- Office/Medical/Dental Building for Lease
- Outstanding Fifth Avenue location, close to Hospitals, Restaurants and Balboa Park
- Immediate occupancy available

## **ECONOMIC DATA**

Lease Rate: \$2.25 + Electrical & Janitorial

FIFTH & PALM BUILDING 2918 Fifth Avenue | San Diego, CA 92103

For more information contact:

STEPHEN DOK | Vice President Healthcare Practice Group sdok@lee-associates.com D 858.713.9314 | Lic No. 01019216 lee-associates.com