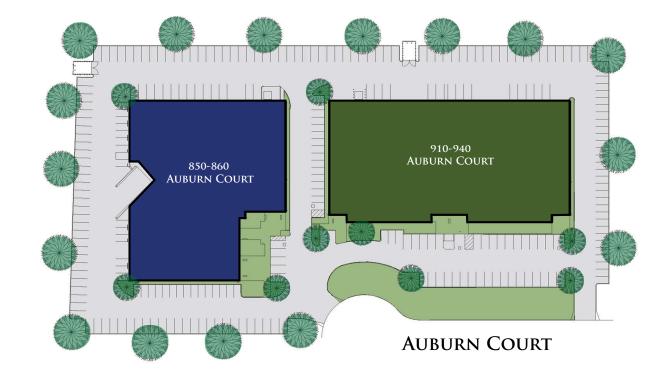

#### 850 - 860 AUBURN COURT

860 Auburn

16,095± sf

#### 910 - 940 AUBURN COURT

910 Auburn LEASE PENDING 12,106± sf