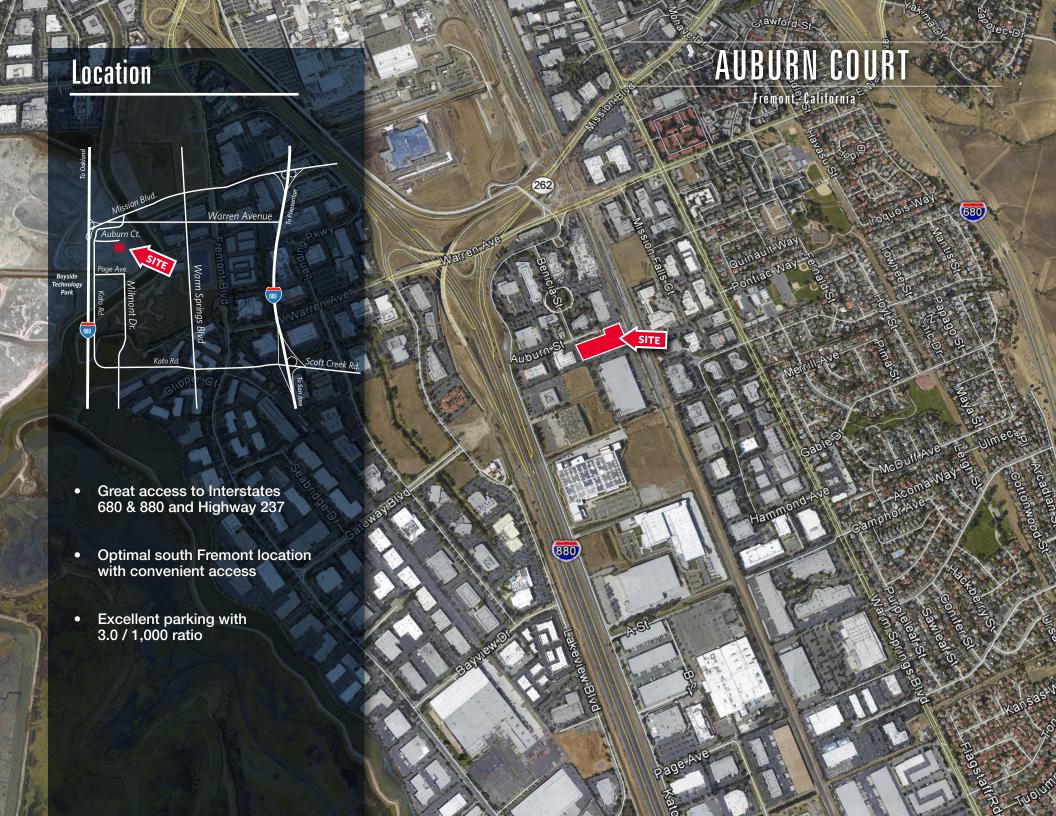

## AUBURN COURT

TWO-BUILDING MULTI-TENANT R&D | TOTAL  $\pm$  68,030 SF





Bob Simpson +1.408.615.3421 Lic 01240540 Rob Souza +1.408.615.3448 Lic 01916129 Mike Baker +1.408.615.3406 Lic 01884037

**LBAL**ogistics 口

### **Project Highlights**

- Two-buliding multi-tenant R&D/ Office project totaling 68,030 SF
- Monument and building signage available
- Dock high and grade level loading with 14' clear height
- Expansive asset with options for future growth
- Well positioned near major corporate companies
- Close proximity to soon to be completed BART
- Owned and professionally managed by LBA Realty



#### 850 - 860 AUBURN COURT

860 Auburn

16,095± sf

#### 910 - 940 AUBURN COURT

910 Auburn LEASE PENDING 12,106± sf

### **AUBURN COURT**

Fremont, California





# AUBURN COURT

TWO-BUILDING MULTI-TENANT R&D | TOTAL  $\pm$  68,030 SF

850-860



850

860





Bob Simpson +1.408.615.3421 Lic 01240540 Rob Souza +1.408.615.3448 Lic 01916129 Mike Baker +1.408.615.3406 Lic 01884037



©2018 Cushman & Wakefield. All rights reserved. The information contained in this communication is strictly confidential. This information has been obtained from sources believed to be reliable but has not been verified. NO WARRANTY OR REPRESENTATION, EXPRESS OR IMPLIED, IS MADE AS TO THE CONDITION OF THE PROPERTY (ORPROPERTIES) REPERENCE DHEREIN OR AS TO THE ACCURACY OR COMPLETENESS OF THE INFORMATION CONTAINED HEREIN, AND SAME ISSUBMITTED SUBJECT TO ERRORS, OMISSIONS, CHANGE OF PRICE, RENTAL OR OTHER CONDITIONS, WITHDRAWAL WITHOUT NOTICE, AND TO ANY SPECIAL LISTING CON