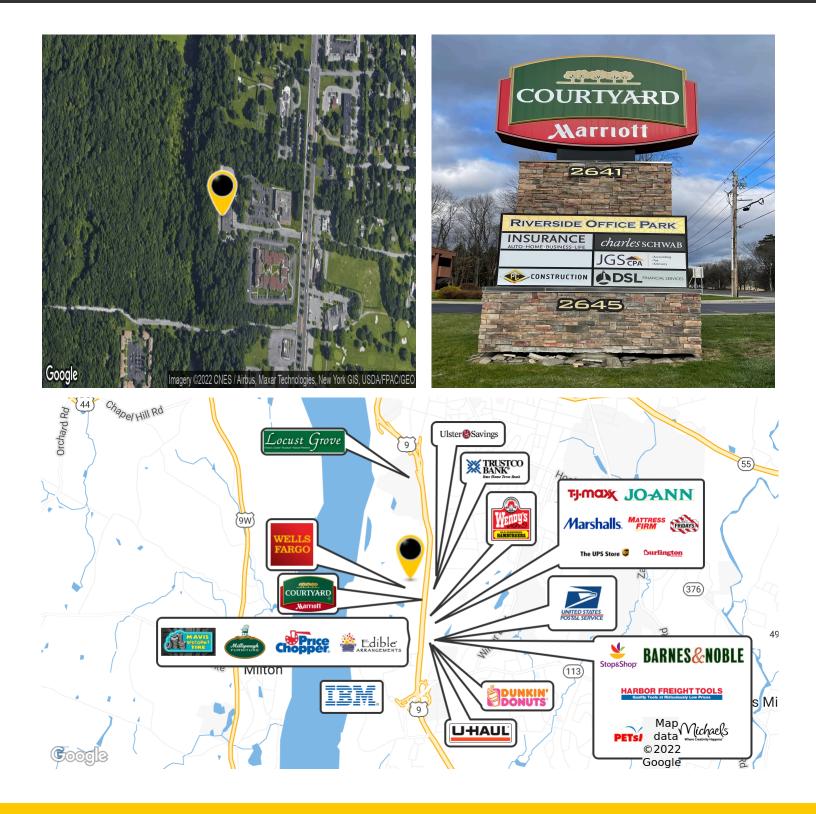

#### ADDRESS:

2645 South Road Poughkeepsie, NY 12601

#### LOCATION:

Mid-Hudson Bridge, Poughkeepsie Metro-North Station to Grand Central Station, and Amtrak to Penn Station, Approximately 4 Miles.

| CO-TENANTS          | PC Construction<br>Charles Schwab<br>JGS CPA<br>DSL Financial Services |
|---------------------|------------------------------------------------------------------------|
| BUILDING SIZE:      | 15,585 ± SF                                                            |
| LOT SIZE:           | 5.5 ± Acres                                                            |
| UTILITIES:          | Municipal Water & Sewer                                                |
| ZONING:             | OR - Office Research District                                          |
| AREA TRAFFIC COUNT: | U.S. RT 9 - 60,000 AADT                                                |
| LEASE PRICE:        | \$28 Per SF                                                            |

#### PROPERTY OVERVIEW

CR Properties Group is pleased to offer for lease a professional Class A Office building at Riverside II located approximately 6 Minutes / 4 Miles from the Mid-Hudson Bridge. This Class A building consists of 15,585 ± SF located off of U.S. Route 9 with 125 on-site parking spaces available. Riverside II is adjacent to Riverside I, a Class A Office Building joined by Merrill Lynch, Wells Fargo, & Health Quest. The property borders Samuel B. Morse Historic Estate, Museum, and Nature preserve where you can enjoy beautiful views and walking trails to the Hudson River.

## **DUTCHESS COUNTY'S SHOPPING & BUSINESS DISTRICT**

CR Properties Group, LLC 295 Main Street Poughkeepsie, NY 12601 www.crproperties.com

ALL DATA BELIEVED TO BE ACCURATE BUT NOT WARRANTED

For more information: