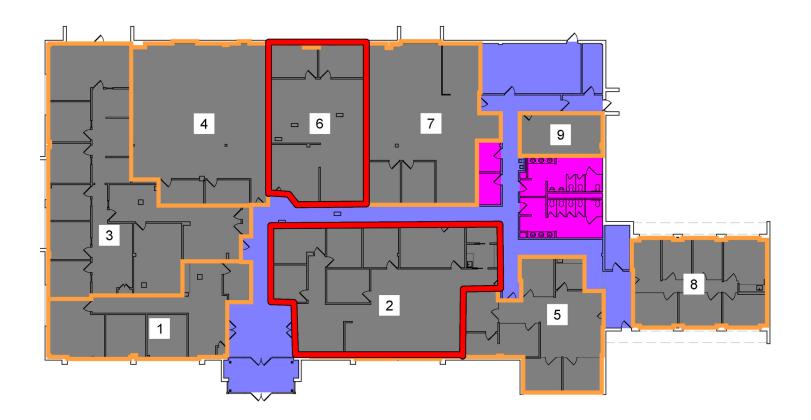

# SUITES CAN BE COMBINED FOR LARGER SPACE

| SUITE   | STATUS    | SIZE (SF) | LEASE TYPE       | LEASE RATE    |
|---------|-----------|-----------|------------------|---------------|
| Suite 2 | Available | 2,900 SF  | To Be Determined | \$28.00 SF/yr |
| Suite 6 | Available | 1,576 SF  | To Be Determined | \$28.00 SF/yr |