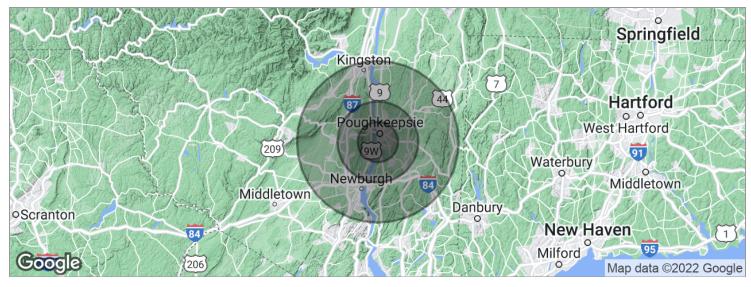

# CRMID-HUDSON VALLEY TRADE AREAMID-HUDSON BRIDGE | 1-87 & 1-84 | U.S. ROUTE 9

# DUTCHESS | ORANGE | ULSTER COUNTIES

| POPULATION                              | 5 MILES                  | 10 MILES                  | 20 MILES                   |
|-----------------------------------------|--------------------------|---------------------------|----------------------------|
| Total population                        | 115,999                  | 242,219                   | 604,830                    |
| Median age                              | 36.1                     | 37.8                      | 38.7                       |
| Median age (male)                       | 34.7                     | 36.5                      | 37.7                       |
| Median age (Female)                     | 36.9                     | 38.7                      | 39.3                       |
|                                         |                          |                           |                            |
| HOUSEHOLDS & INCOME                     | 5 MILES                  | 10 MILES                  | 20 MILES                   |
| HOUSEHOLDS & INCOME<br>Total households | <b>5 MILES</b><br>43,451 | <b>10 MILES</b><br>89,388 | <b>20 MILES</b><br>219,834 |
|                                         |                          |                           |                            |
| Total households                        | 43,451                   | 89,388                    | 219,834                    |